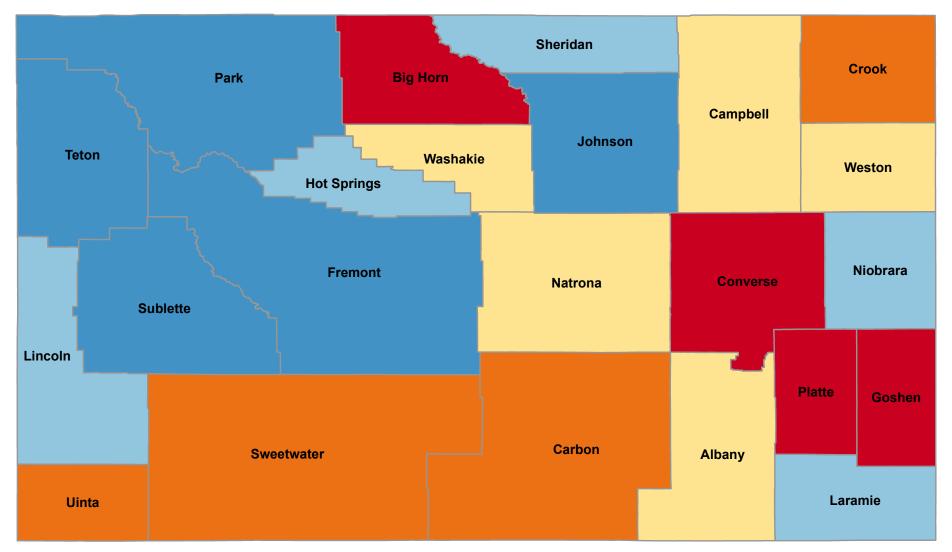

## Percentage of Persons Age 60+ Years with Self-Reported Fair or Poor Health

State Average: 19.5% Source: BRFSS, 2011-2020

## % 60+ with Fair or Poor Health Status

| Alphabetical Order of County |        | Ranked High to Low |        |
|------------------------------|--------|--------------------|--------|
| Albany                       | 19.93% | Platte             | 27.20% |
| Big Horn                     | 25.46% | Big Horn           | 25.46% |
| Campbell                     | 20.27% | Converse           | 24.54% |
| Carbon                       | 23.87% | Goshen             | 23.89% |
| Converse                     | 24.54% | Carbon             | 23.87% |
| Crook                        | 21.67% | Uinta              | 21.92% |
| Fremont                      | 16.40% | Crook              | 21.67% |
| Goshen                       | 23.89% | Sweetwater         | 21.47% |
| Hot Springs                  | 19.24% | Natrona            | 21.02% |
| Johnson                      | 16.81% | Washakie           | 20.60% |
| Laramie                      | 18.61% | Campbell           | 20.27% |
| Lincoln                      | 18.53% | Albany             | 19.93% |
| Natrona                      | 21.02% | Weston             | 19.65% |
| Niobrara                     | 18.75% | Hot Springs        | 19.24% |
| Park                         | 18.17% | Sheridan           | 18.77% |
| Platte                       | 27.20% | Niobrara           | 18.75% |
| Sheridan                     | 18.77% | Laramie            | 18.61% |
| Sublette                     | 17.42% | Lincoln            | 18.53% |
| Sweetwater                   | 21.47% | Park               | 18.17% |
| Teton                        | 8.84%  | Sublette           | 17.42% |
| Uinta                        | 21.92% | Johnson            | 16.81% |
| Washakie                     | 20.60% | Fremont            | 16.40% |
| Weston                       | 19.65% | Teton              | 8.84%  |