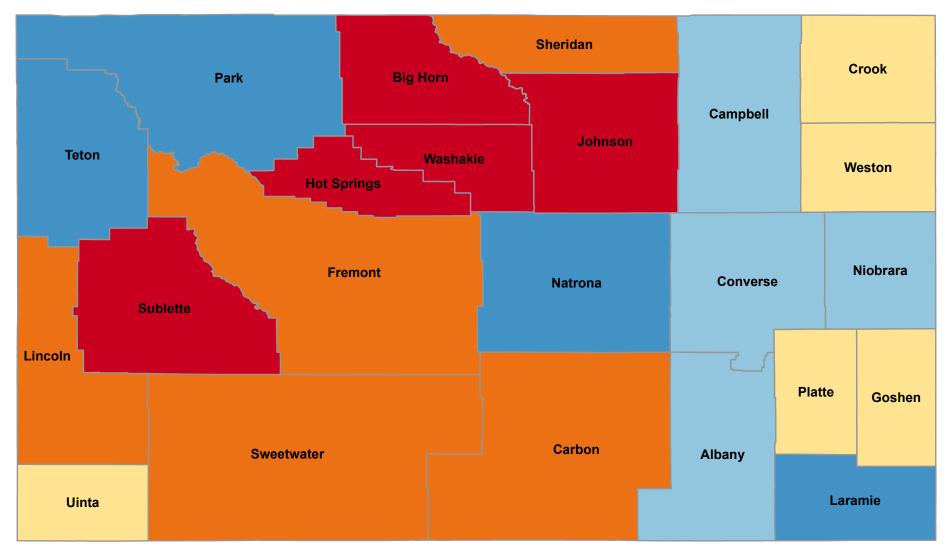

## Percentage of Persons Age 60+ Years with Physical Exam/Check-Up In Past Year

State Average: 80.5% Source: BRFSS, 2011-2020

## % 60+ with Physical Exam/Check-up in Last Year

| Alphabetical Order of County |        | Ranked High to Low |        |
|------------------------------|--------|--------------------|--------|
| Albany                       | 82.64% | Laramie            | 84.73% |
| Big Horn                     | 73.81% | Park               | 84.30% |
| Campbell                     | 83.60% | Natrona            | 84.04% |
| Carbon                       | 77.57% | Teton              | 83.98% |
| Converse                     | 83.73% | Converse           | 83.73% |
| Crook                        | 79.86% | Campbell           | 83.60% |
| Fremont                      | 76.00% | Niobrara           | 82.97% |
| Goshen                       | 78.94% | Albany             | 82.64% |
| Hot Springs                  | 64.84% | Platte             | 80.51% |
| Johnson                      | 74.99% | Crook              | 79.86% |
| Laramie                      | 84.73% | Uinta              | 78.98% |
| Lincoln                      | 76.27% | Weston             | 78.95% |
| Natrona                      | 84.04% | Goshen             | 78.94% |
| Niobrara                     | 82.97% | Sweetwater         | 78.36% |
| Park                         | 84.30% | Carbon             | 77.57% |
| Platte                       | 80.51% | Sheridan           | 77.50% |
| Sheridan                     | 77.50% | Lincoln            | 76.27% |
| Sublette                     | 72.18% | Fremont            | 76.00% |
| Sweetwater                   | 78.36% | Johnson            | 74.99% |
| Teton                        | 83.98% | Washakie           | 74.94% |
| Uinta                        | 78.98% | Big Horn           | 73.81% |
| Washakie                     | 74.94% | Sublette           | 72.18% |
| Weston                       | 78.95% | Hot Springs        | 64.84% |