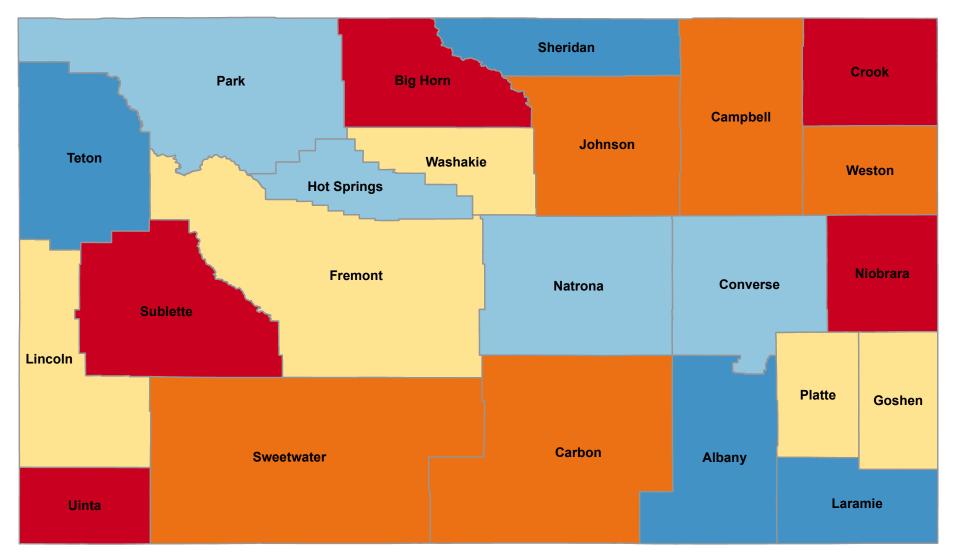

## Percentage of Persons Age 60+ Years with a Flu Shot Past Year

State Average: 53.8% Source: BRFSS, 2011-2020

## % 60+ Had Flu Shot in Last Year

| Alphabetical Order of County |        | Ranked High to Low |        |
|------------------------------|--------|--------------------|--------|
| Albany                       | 60.07% | Albany             | 60.07% |
| Big Horn                     | 43.35% | Laramie            | 59.44% |
| Campbell                     | 48.63% | Teton              | 58.08% |
| Carbon                       | 47.30% | Sheridan           | 57.04% |
| Converse                     | 55.55% | Hot Springs        | 56.99% |
| Crook                        | 45.37% | Park               | 56.31% |
| Fremont                      | 51.99% | Converse           | 55.55% |
| Goshen                       | 53.81% | Natrona            | 55.51% |
| Hot Springs                  | 56.99% | Goshen             | 53.81% |
| Johnson                      | 49.53% | Platte             | 53.76% |
| Laramie                      | 59.44% | Washakie           | 53.10% |
| Lincoln                      | 51.39% | Fremont            | 51.99% |
| Natrona                      | 55.51% | Lincoln            | 51.39% |
| Niobrara                     | 45.08% | Weston             | 50.52% |
| Park                         | 56.31% | Johnson            | 49.53% |
| Platte                       | 53.76% | Campbell           | 48.63% |
| Sheridan                     | 57.04% | Sweetwater         | 48.32% |
| Sublette                     | 37.74% | Carbon             | 47.30% |
| Sweetwater                   | 48.32% | Uinta              | 46.56% |
| Teton                        | 58.08% | Crook              | 45.37% |
| Uinta                        | 46.56% | Niobrara           | 45.08% |
| Washakie                     | 53.10% | Big Horn           | 43.35% |
| Weston                       | 50.52% | Sublette           | 37.74% |