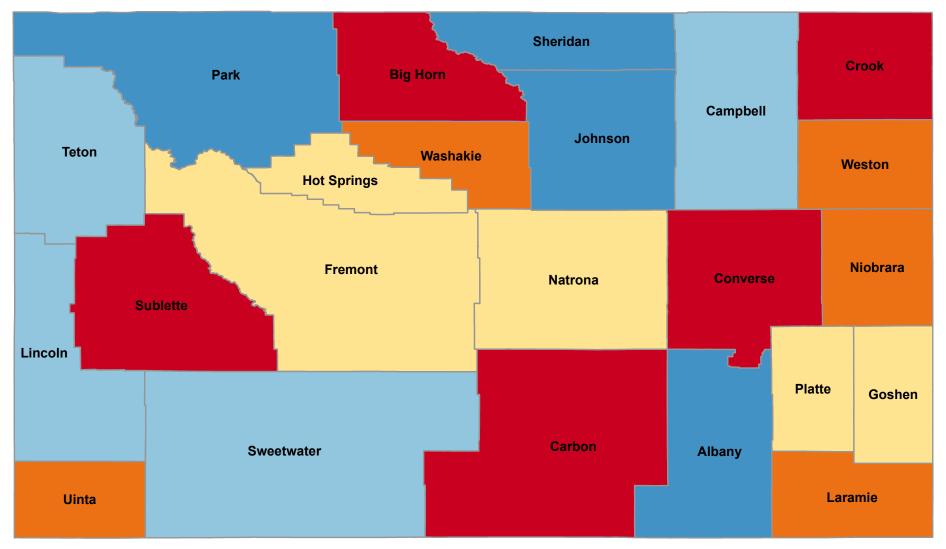

## Percentage of Persons Age 60+ Years with Shingles Vaccine

State Average: 37.9% Source: BRFSS, 2011-2020

## % 60+ Had Shingles Vaccine

| Alphabetical Order of County |        | Ranked High to Low |        |
|------------------------------|--------|--------------------|--------|
| Albany                       | 45.14% | Sheridan           | 46.45% |
| Big Horn                     | 27.85% | Albany             | 45.14% |
| Campbell                     | 41.92% | Park               | 43.03% |
| Carbon                       | 32.11% | Johnson            | 42.78% |
| Converse                     | 29.22% | Campbell           | 41.92% |
| Crook                        | 28.31% | Lincoln            | 41.19% |
| Fremont                      | 37.18% | Teton              | 40.47% |
| Goshen                       | 36.58% | Sweetwater         | 40.16% |
| Hot Springs                  | 38.66% | Platte             | 39.32% |
| Johnson                      | 42.78% | Hot Springs        | 38.66% |
| Laramie                      | 35.83% | Fremont            | 37.18% |
| Lincoln                      | 41.19% | Natrona            | 37.01% |
| Natrona                      | 37.01% | Goshen             | 36.58% |
| Niobrara                     | 35.00% | Laramie            | 35.83% |
| Park                         | 43.03% | Niobrara           | 35.00% |
| Platte                       | 39.32% | Weston             | 34.04% |
| Sheridan                     | 46.45% | Uinta              | 33.65% |
| Sublette                     | 30.81% | Washakie           | 32.84% |
| Sweetwater                   | 40.16% | Carbon             | 32.11% |
| Teton                        | 40.47% | Sublette           | 30.81% |
| Uinta                        | 33.65% | Converse           | 29.22% |
| Washakie                     | 32.84% | Crook              | 28.31% |
| Weston                       | 34.04% | Big Horn           | 27.85% |