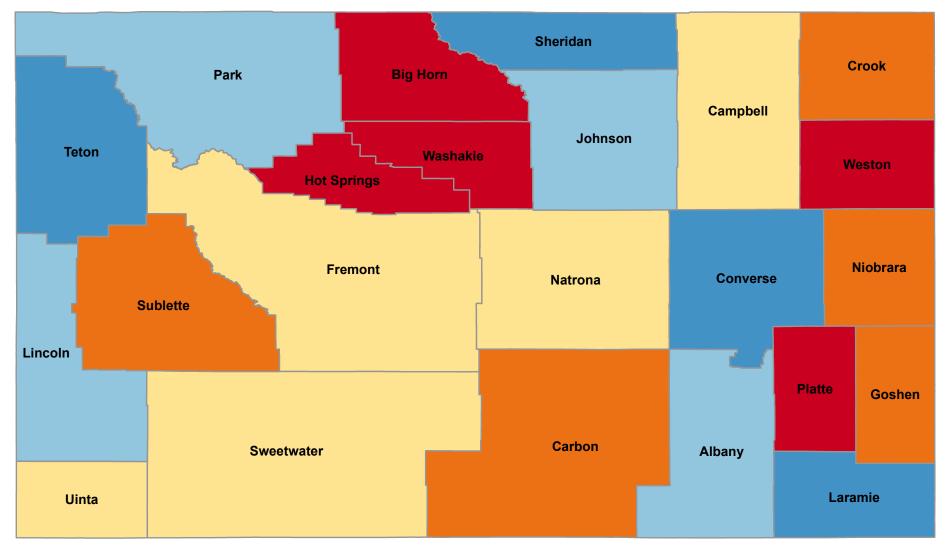

## Percentage of Persons Age 60+ Years with Colorectal Cancer Screening

State Average: 51.9% Source: BRFSS, 2011-2020

## % 60+ with Colorectal Cancer Screening

| Alphabetical Order of County |        | Ranked High to Low |        |
|------------------------------|--------|--------------------|--------|
| Albany                       | 54.62% | Sheridan           | 57.51% |
| Big Horn                     | 37.31% | Teton              | 56.89% |
| Campbell                     | 50.98% | Converse           | 54.82% |
| Carbon                       | 48.09% | Laramie            | 54.62% |
| Converse                     | 54.82% | Albany             | 54.62% |
| Crook                        | 48.67% | Lincoln            | 54.30% |
| Fremont                      | 50.20% | Park               | 54.20% |
| Goshen                       | 47.79% | Johnson            | 53.67% |
| Hot Springs                  | 40.68% | Natrona            | 53.32% |
| Johnson                      | 53.67% | Sweetwater         | 52.65% |
| Laramie                      | 54.62% | Uinta              | 51.73% |
| Lincoln                      | 54.30% | Campbell           | 50.98% |
| Natrona                      | 53.32% | Fremont            | 50.20% |
| Niobrara                     | 46.36% | Crook              | 48.67% |
| Park                         | 54.20% | Carbon             | 48.09% |
| Platte                       | 43.81% | Sublette           | 48.00% |
| Sheridan                     | 57.51% | Goshen             | 47.79% |
| Sublette                     | 48.00% | Niobrara           | 46.36% |
| Sweetwater                   | 52.65% | Weston             | 45.00% |
| Teton                        | 56.89% | Washakie           | 44.97% |
| Uinta                        | 51.73% | Platte             | 43.81% |
| Washakie                     | 44.97% | Hot Springs        | 40.68% |
| Weston                       | 45.00% | Big Horn           | 37.31% |