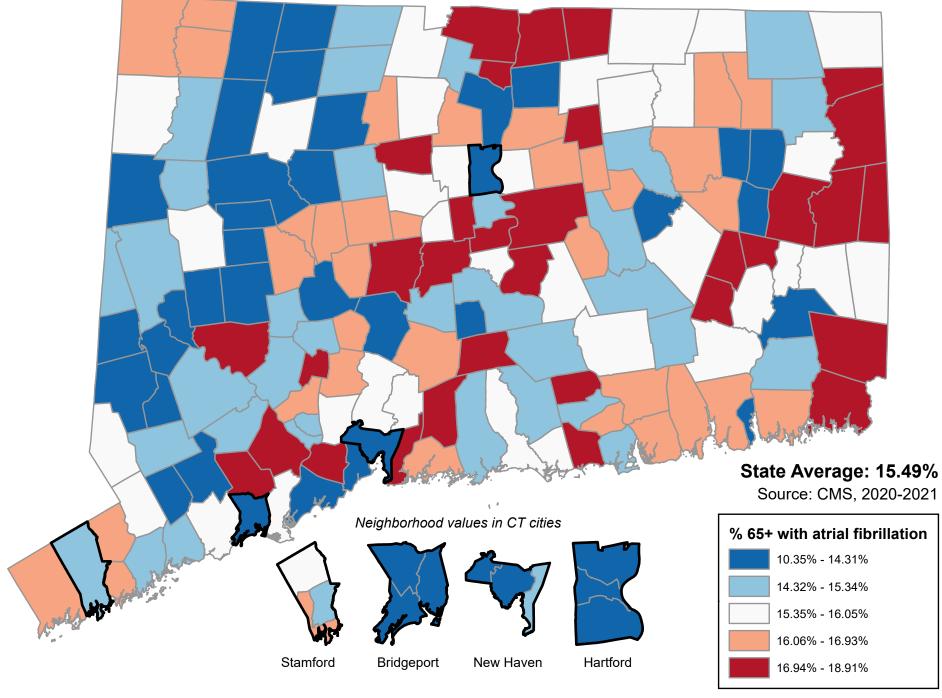

## Percentage of Medicare Beneficiaries Age 65+ Years with Atrial Fibrillation

Map generated 12/2024 by The Healthy Aging Data Report Team at Gerontology Institute, University of Massachusetts Boston To see more Healthy Aging Data Reports go to www.healthyagingdatareports.org | Research supported by the Point32Health Foundation