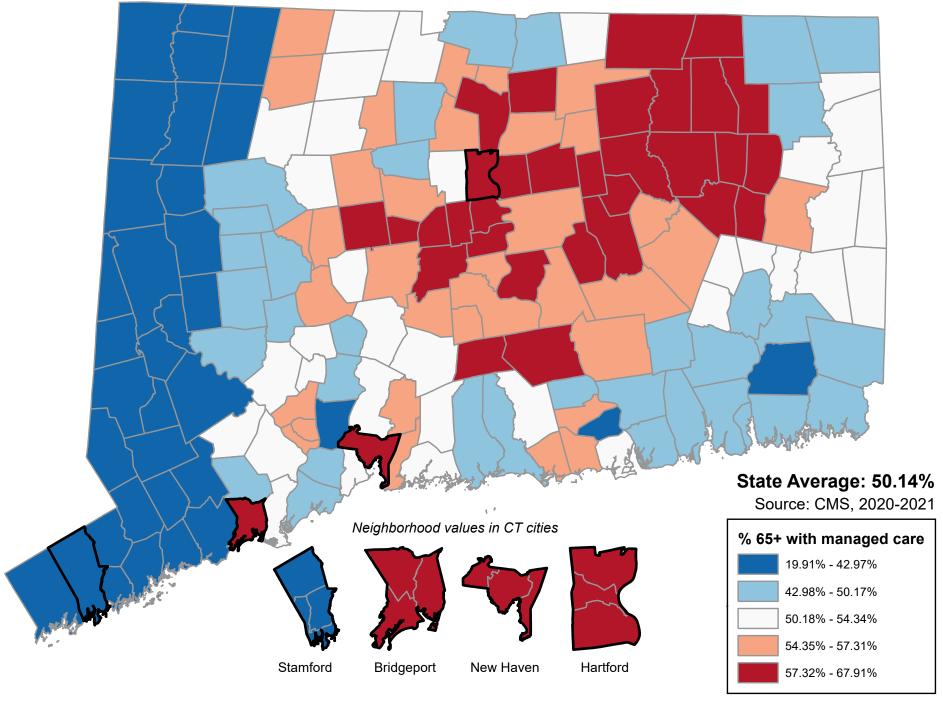

**Map 132** 

## Percentage of Medicare Beneficiaries Age 65+ Years Enrolled in Managed Care

Map generated 12/2024 by The Healthy Aging Data Report Team at Gerontology Institute, University of Massachusetts Boston To see more Healthy Aging Data Reports go to www.healthyagingdatareports.org | Research supported by the Point32Health Foundation