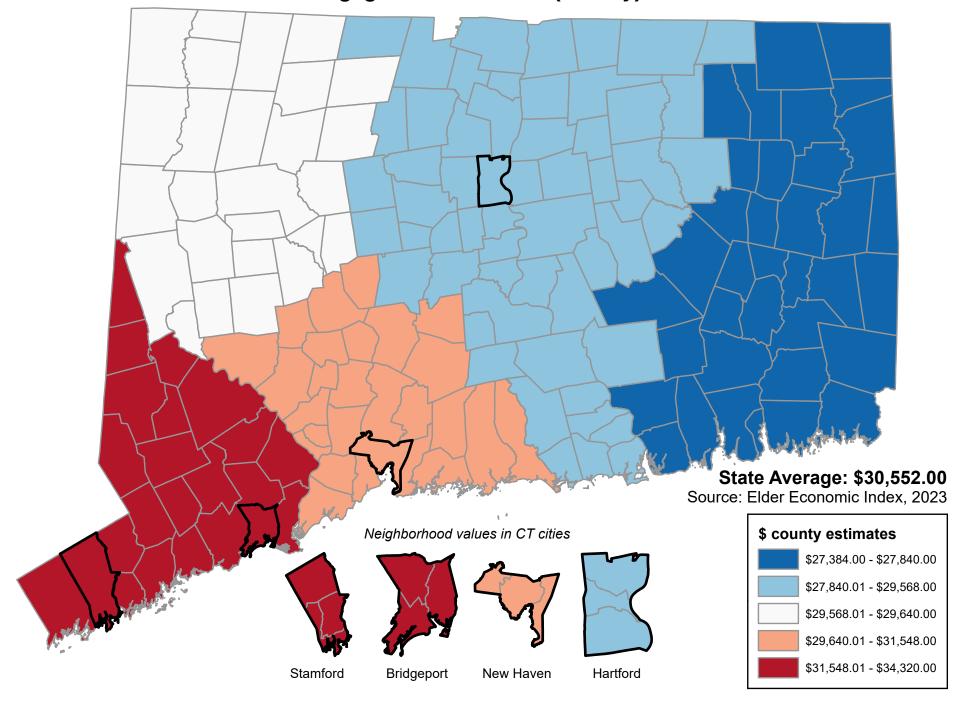

## Elder Index Estimate for Single Homeowner without Mortgage in Good Health (County)

## Elder Index Estimate for Single Homeowner without Mortgage in Good Health by County

|              |          |               | _        |                  |          |               |          |                                                  |                        |
|--------------|----------|---------------|----------|------------------|----------|---------------|----------|--------------------------------------------------|------------------------|
| Andover      | \$28,716 | Durham        | \$29,316 | Lyme             | \$27,840 | Pomfret       | \$27,384 | Warren                                           | \$29,640               |
| Ansonia      | \$31,548 | East Granby   | \$29,568 | Madison          | \$31,548 | Portland      | \$29,316 | Washington                                       | \$29,640               |
| Ashford      | \$27,384 | East Haddam   | \$29,316 | Manchester       | \$29,568 | Preston       | \$27,840 | Waterbury                                        | \$31,548               |
| Avon         | \$29,568 | East Hampton  | \$29,316 | Mansfield        | \$28,716 | Prospect      | \$31,548 | Waterford                                        | \$27,840               |
| Barkhamsted  | \$29,640 | East Hartford | \$29,568 | Marlborough      | \$29,568 | Putnam        | \$27,384 | Watertown                                        | \$29,640               |
| Beacon Falls | \$31,548 | East Haven    | \$31,548 | Meriden          | \$31,548 | Redding       | \$34,320 | West Hartford                                    | \$29,568               |
| Berlin       | \$29,568 | East Lyme     | \$27,840 | Middlebury       | \$31,548 | Ridgefield    | \$34,320 | West Haven                                       | \$31,548               |
| Bethany      | \$31,548 | East Windsor  | \$29,568 | Middlefield      | \$29,316 | Rocky Hill    | \$29,568 | Westbrook                                        | \$29,316               |
| Bethel       | \$34,320 | Eastford      | \$27,384 | Middletown       | \$29,316 | Roxbury       | \$29,640 | Weston                                           | \$34,320               |
| Bethlehem    | \$29,640 | Easton        | \$34,320 | Milford          | \$31,548 | Salem         | \$27,840 | Westport                                         | \$34,320               |
| Bloomfield   | \$29,568 | Ellington     | \$28,716 | Monroe           | \$34,320 | Salisbury     | \$29,640 | Wethersfield                                     | \$29,568               |
| Bolton       | \$28,716 | Enfield       | \$29,568 | Montville        | \$27,840 | Scotland      | \$27,384 | Willington                                       | \$28,716               |
| Bozrah       | \$27,840 | Essex         | \$29,316 | Morris           | \$29,640 | Seymour       | \$31,548 | Wilton                                           | \$34,320               |
| Branford     | \$31,548 | Fairfield     | \$34,320 | Naugatuck        | \$31,548 | Sharon        | \$29,640 | Winchester                                       | \$29,640               |
| Bridgeport   | \$34,320 | Farmington    | \$29,568 | New Britain      | \$29,568 | Shelton       | \$34,320 | Windham                                          | \$27,384               |
| Bridgewater  | \$29,640 | Franklin      | \$27,840 | New Canaan       | \$34,320 | Sherman       | \$34,320 | Windsor                                          | \$29,568               |
| Bristol      | \$29,568 | Glastonbury   | \$29,568 | New Fairfield    | \$34,320 | Simsbury      | \$29,568 | Windsor Locks                                    | \$29,568               |
| Brookfield   | \$34,320 | Goshen        | \$29,640 | New Hartford     | \$29,640 | Somers        | \$28,716 | Wolcott                                          | \$31,548               |
| Brooklyn     | \$27,384 | Granby        | \$29,568 | New Haven        | \$31,548 | South Windsor | \$29,568 | Woodbridge                                       | \$31,548               |
| Burlington   | \$29,568 | Greenwich     | \$34,320 | New London       | \$27,840 | Southbury     | \$31,548 | Woodbury                                         | \$29,640               |
| Canaan       | \$29,640 | Griswold      | \$27,840 | New Milford      | \$29,640 | Southington   | \$29,568 | Woodstock                                        | \$27,384               |
| Canterbury   | \$27,384 | Groton        | \$27,840 | Newington        | \$29,568 | Sprague       | \$27,840 | Neighborhoods                                    |                        |
| Canton       | \$29,568 | Guilford      | \$31,548 | Newtown          | \$34,320 | Stafford      | \$28,716 | Bridgeport Area1                                 | \$34,320               |
| Chaplin      | \$27,384 | Haddam        | \$29,316 | Norfolk          | \$29,640 | Stamford      | \$34,320 | Bridgeport Area2                                 | \$34,320               |
| Cheshire     | \$31,548 | Hamden        | \$31,548 | North Branford   | \$31,548 | Sterling      | \$27,384 | Bridgeport Area3                                 | \$34,320               |
| Chester      | \$29,316 | Hampton       | \$27,384 | North Canaan     | \$29,640 | Stonington    | \$27,840 | Hartford Area1                                   | \$29,568               |
| Clinton      | \$29,316 | Hartford      | \$29,568 | North Haven      | \$31,548 | Stratford     | \$34,320 | Hartford Area2                                   | \$29,568               |
| Colchester   | \$27,840 | Hartland      | \$29,568 | North Stonington | \$27,840 | Suffield      | \$29,568 | Hartford Area3                                   | \$29,568               |
| Colebrook    | \$29,640 | Harwinton     | \$29,640 | Norwalk          | \$34,320 | Thomaston     | \$29,640 | New Haven Area1                                  | \$31,548               |
| Columbia     | \$28,716 | Hebron        | \$28,716 | Norwich          | \$27,840 | Thompson      | \$27,384 | New Haven Area2                                  | \$31,548               |
| Cornwall     | \$29,640 | Kent          | \$29,640 | Old Lyme         | \$27,840 | Tolland       | \$28,716 | New Haven Area3                                  | \$31,548               |
| Coventry     | \$28,716 | Killingly     | \$27,384 | Old Saybrook     | \$29,316 | Torrington    | \$29,640 | Stamford Area1                                   | \$34,320               |
| Cromwell     | \$29,316 | Killingworth  | \$29,316 | Orange           | \$31,548 | Trumbull      | \$34,320 | Stamford Area2                                   | \$34,320               |
| Danbury      | \$34,320 | Lebanon       | \$27,840 | Oxford           | \$31,548 | Union         | \$28,716 | Stamford Area3                                   | \$34,320               |
| Darien       | \$34,320 | Ledyard       | \$27,840 | Plainfield       | \$27,384 | Vernon        | \$28,716 | Point 32Healt<br>Foundation                      | h                      |
| Deep River   | \$29,316 | Lisbon        | \$27,840 | Plainville       | \$29,568 | Voluntown     | \$27,840 | UMass Boston In partnership with Care Foundation | ners                   |
| Derby        | \$31.548 | Litchfield    | \$29,640 | Plymouth         | \$29,640 | Wallingford   | \$31.548 | HEDICARE AD                                      | oreset out<br>CANTIAGE |

## Elder Index Estimate for Single Homeowner without Mortgage in Good Health by County (Ranked)

| Bethel        | \$34,320 | New Haven      | \$31,548 | Winchester    | \$29,640 | East Hampton     | \$29,316 | Preston                 | \$27,840 |
|---------------|----------|----------------|----------|---------------|----------|------------------|----------|-------------------------|----------|
| Bridgeport    | \$34,320 | North Branford | \$31,548 | Woodbury      | \$29,640 | Essex            | \$29,316 | Salem                   | \$27,840 |
| Brookfield    | \$34,320 | North Haven    | \$31,548 | Avon          | \$29,568 | Haddam           | \$29,316 | Sprague                 | \$27,840 |
| Danbury       | \$34,320 | Orange         | \$31,548 | Berlin        | \$29,568 | Killingworth     | \$29,316 | Stonington              | \$27,840 |
| Darien        | \$34,320 | Oxford         | \$31,548 | Bloomfield    | \$29,568 | Middlefield      | \$29,316 | Voluntown               | \$27,840 |
| Easton        | \$34,320 | Prospect       | \$31,548 | Bristol       | \$29,568 | Middletown       | \$29,316 | Waterford               | \$27,840 |
| Fairfield     | \$34,320 | Seymour        | \$31,548 | Burlington    | \$29,568 | Old Saybrook     | \$29,316 | Ashford                 | \$27,384 |
| Greenwich     | \$34,320 | Southbury      | \$31,548 | Canton        | \$29,568 | Portland         | \$29,316 | Brooklyn                | \$27,384 |
| Monroe        | \$34,320 | Wallingford    | \$31,548 | East Granby   | \$29,568 | Westbrook        | \$29,316 | Canterbury              | \$27,384 |
| New Canaan    | \$34,320 | Waterbury      | \$31,548 | East Hartford | \$29,568 | Andover          | \$28,716 | Chaplin                 | \$27,384 |
| New Fairfield | \$34,320 | West Haven     | \$31,548 | East Windsor  | \$29,568 | Bolton           | \$28,716 | Eastford                | \$27,384 |
| Newtown       | \$34,320 | Wolcott        | \$31,548 | Enfield       | \$29,568 | Columbia         | \$28,716 | Hampton                 | \$27,384 |
| Norwalk       | \$34,320 | Woodbridge     | \$31,548 | Farmington    | \$29,568 | Coventry         | \$28,716 | Killingly               | \$27,384 |
| Redding       | \$34,320 | Barkhamsted    | \$29,640 | Glastonbury   | \$29,568 | Ellington        | \$28,716 | Plainfield              | \$27,384 |
| Ridgefield    | \$34,320 | Bethlehem      | \$29,640 | Granby        | \$29,568 | Hebron           | \$28,716 | Pomfret                 | \$27,384 |
| Shelton       | \$34,320 | Bridgewater    | \$29,640 | Hartford      | \$29,568 | Mansfield        | \$28,716 | Putnam                  | \$27,384 |
| Sherman       | \$34,320 | Canaan         | \$29,640 | Hartland      | \$29,568 | Somers           | \$28,716 | Scotland                | \$27,384 |
| Stamford      | \$34,320 | Colebrook      | \$29,640 | Manchester    | \$29,568 | Stafford         | \$28,716 | Sterling                | \$27,384 |
| Stratford     | \$34,320 | Cornwall       | \$29,640 | Marlborough   | \$29,568 | Tolland          | \$28,716 | Thompson                | \$27,384 |
| Trumbull      | \$34,320 | Goshen         | \$29,640 | New Britain   | \$29,568 | Union            | \$28,716 | Windham                 | \$27,384 |
| Weston        | \$34,320 | Harwinton      | \$29,640 | Newington     | \$29,568 | Vernon           | \$28,716 | Woodstock               | \$27,384 |
| Westport      | \$34,320 | Kent           | \$29,640 | Plainville    | \$29,568 | Willington       | \$28,716 | Neighborhood            | ds       |
| Wilton        | \$34,320 | Litchfield     | \$29,640 | Rocky Hill    | \$29,568 | Bozrah           | \$27,840 | A1 Bridgeport           | \$34,320 |
| Ansonia       | \$31,548 | Morris         | \$29,640 | Simsbury      | \$29,568 | Colchester       | \$27,840 | A2 Bridgeport           | \$34,320 |
| Beacon Falls  | \$31,548 | New Hartford   | \$29,640 | South Windsor | \$29,568 | East Lyme        | \$27,840 | A3 Bridgeport           | \$34,320 |
| Bethany       | \$31,548 | New Milford    | \$29,640 | Southington   | \$29,568 | Franklin         | \$27,840 | A1 Stamford             | \$34,320 |
| Branford      | \$31,548 | Norfolk        | \$29,640 | Suffield      | \$29,568 | Griswold         | \$27,840 | A2 Stamford             | \$34,320 |
| Cheshire      | \$31,548 | North Canaan   | \$29,640 | West Hartford | \$29,568 | Groton           | \$27,840 | A3 Stamford             | \$34,320 |
| Derby         | \$31,548 | Plymouth       | \$29,640 | Wethersfield  | \$29,568 | Lebanon          | \$27,840 | A1 New Haven            | \$31,548 |
| East Haven    | \$31,548 | Roxbury        | \$29,640 | Windsor       | \$29,568 | Ledyard          | \$27,840 | A2 New Haven            | \$31,548 |
| Guilford      | \$31,548 | Salisbury      | \$29,640 | Windsor Locks | \$29,568 | Lisbon           | \$27,840 | A3 New Haven            | \$31,548 |
| Hamden        | \$31,548 | Sharon         | \$29,640 | Chester       | \$29,316 | Lyme             | \$27,840 | A1 Hartford             | \$29,568 |
| Madison       | \$31,548 | Thomaston      | \$29,640 | Clinton       | \$29,316 | Montville        | \$27,840 | A2 Hartford             | \$29,568 |
| Meriden       | \$31,548 | Torrington     | \$29,640 | Cromwell      | \$29,316 | New London       | \$27,840 | A3 Hartford             | \$29,568 |
| Middlebury    | \$31,548 | Warren         | \$29,640 | Deep River    | \$29,316 | North Stonington | \$27,840 |                         |          |
| Milford       | \$31,548 | Washington     | \$29,640 | Durham        | \$29,316 | Norwich          | \$27,840 |                         |          |
| Naugatuck     | \$31,548 | Watertown      | \$29,640 | East Haddam   | \$29,316 | Old Lyme         | \$27,840 | Questions ? Beth.Dugan@ | )umb.edu |
|               |          |                |          |               |          |                  |          |                         |          |