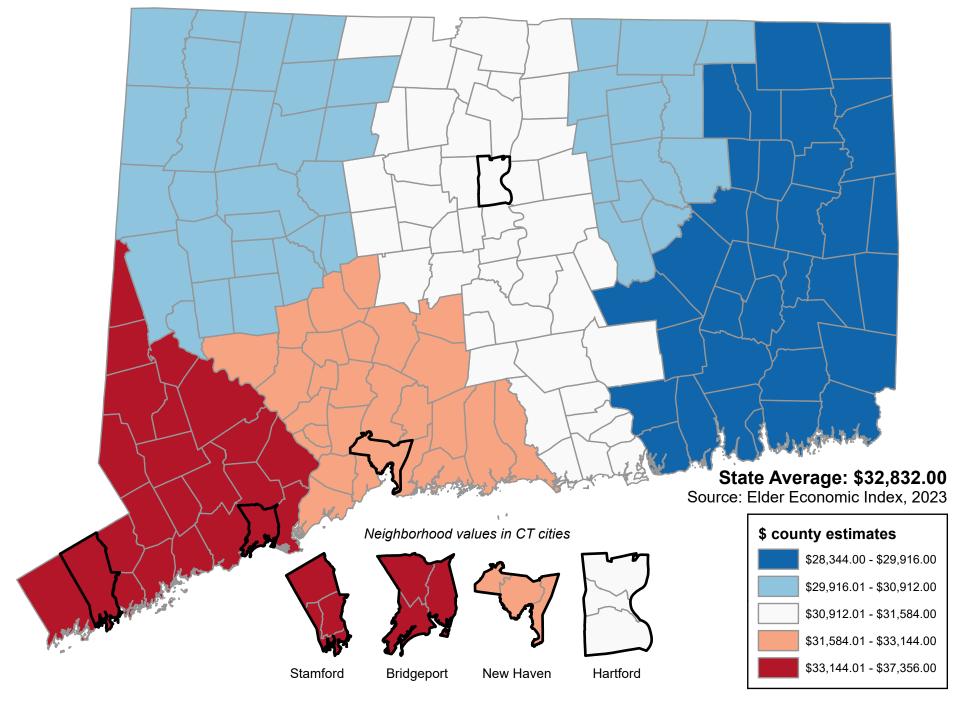

## **Elder Index Estimate for Single Renter in Good Health (County)**



## **Elder Index Estimate for Single Renter in Good Health by County**

| , | Andover      | \$30,912 | Durham        | \$31,584 | Lyme             | \$29,916 | Pomfret       | \$28,344 | Warren