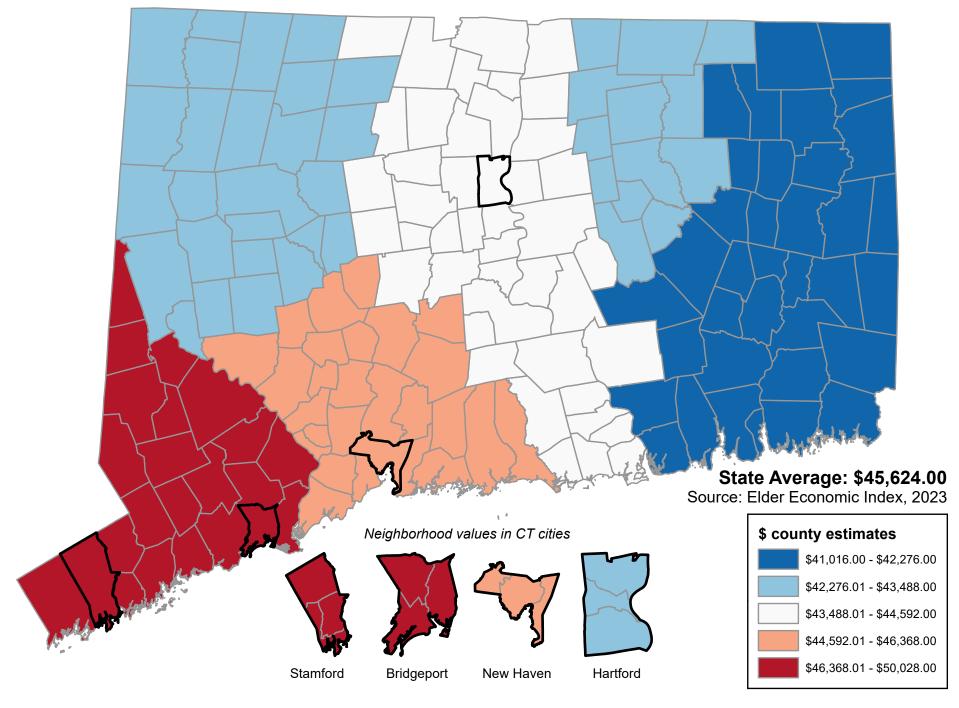

## **Elder Index Estimate for Couple Renter in Good Health (County)**

## **Elder Index Estimate for Couple Renter in Good Health by County**

| Andover      | \$43,440 | Durham        | \$44,592 | Lyme             | \$42,276 | Pomfret       | \$41,016 | Warren                           | \$43,488                        |
|--------------|----------|---------------|----------|------------------|----------|---------------|----------|----------------------------------|---------------------------------|
| Ansonia      | \$46,368 | East Granby   | \$43,584 | Madison          | \$46,368 | Portland      | \$44,592 | Washington                       | \$43,488                        |
| Ashford      | \$41,016 | East Haddam   | \$44,592 | Manchester       | \$43,584 | Preston       | \$42,276 | Waterbury                        | \$46,368                        |
| Avon         | \$43,584 | East Hampton  | \$44,592 | Mansfield        | \$43,440 | Prospect      | \$46,368 | Waterford                        | \$42,276                        |
| Barkhamsted  | \$43,488 | East Hartford | \$43,584 | Marlborough      | \$43,584 | Putnam        | \$41,016 | Watertown                        | \$43,488                        |
| Beacon Falls | \$46,368 | East Haven    | \$46,368 | Meriden          | \$46,368 | Redding       | \$50,028 | West Hartford                    | \$43,584                        |
| Berlin       | \$43,584 | East Lyme     | \$42,276 | Middlebury       | \$46,368 | Ridgefield    | \$50,028 | West Haven                       | \$46,368                        |
| Bethany      | \$46,368 | East Windsor  | \$43,584 | Middlefield      | \$44,592 | Rocky Hill    | \$43,584 | Westbrook                        | \$44,592                        |
| Bethel       | \$50,028 | Eastford      | \$41,016 | Middletown       | \$44,592 | Roxbury       | \$43,488 | Weston                           | \$50,028                        |
| Bethlehem    | \$43,488 | Easton        | \$50,028 | Milford          | \$46,368 | Salem         | \$42,276 | Westport                         | \$50,028                        |
| Bloomfield   | \$43,584 | Ellington     | \$43,440 | Monroe           | \$50,028 | Salisbury     | \$43,488 | Wethersfield                     | \$43,584                        |
| Bolton       | \$43,440 | Enfield       | \$43,584 | Montville        | \$42,276 | Scotland      | \$41,016 | Willington                       | \$43,440                        |
| Bozrah       | \$42,276 | Essex         | \$44,592 | Morris           | \$43,488 | Seymour       | \$46,368 | Wilton                           | \$50,028                        |
| Branford     | \$46,368 | Fairfield     | \$50,028 | Naugatuck        | \$46,368 | Sharon        | \$43,488 | Winchester                       | \$43,488                        |
| Bridgeport   | \$50,028 | Farmington    | \$43,584 | New Britain      | \$43,584 | Shelton       | \$50,028 | Windham                          | \$41,016                        |
| Bridgewater  | \$43,488 | Franklin      | \$42,276 | New Canaan       | \$50,028 | Sherman       | \$50,028 | Windsor                          | \$43,584                        |
| Bristol      | \$43,584 | Glastonbury   | \$43,584 | New Fairfield    | \$50,028 | Simsbury      | \$43,584 | Windsor Locks                    | \$43,584                        |
| Brookfield   | \$50,028 | Goshen        | \$43,488 | New Hartford     | \$43,488 | Somers        | \$43,440 | Wolcott                          | \$46,368                        |
| Brooklyn     | \$41,016 | Granby        | \$43,584 | New Haven        | \$46,368 | South Windsor | \$43,584 | Woodbridge                       | \$46,368                        |
| Burlington   | \$43,584 | Greenwich     | \$50,028 | New London       | \$42,276 | Southbury     | \$46,368 | Woodbury                         | \$43,488                        |
| Canaan       | \$43,488 | Griswold      | \$42,276 | New Milford      | \$43,488 | Southington   | \$43,584 | Woodstock                        | \$41,016                        |
| Canterbury   | \$41,016 | Groton        | \$42,276 | Newington        | \$43,584 | Sprague       | \$42,276 | Neighborhoods                    |                                 |
| Canton       | \$43,584 | Guilford      | \$46,368 | Newtown          | \$50,028 | Stafford      | \$43,440 | Bridgeport Area1                 | \$50,028                        |
| Chaplin      | \$41,016 | Haddam        | \$44,592 | Norfolk          | \$43,488 | Stamford      | \$50,028 | Bridgeport Area2                 | \$50,028                        |
| Cheshire     | \$46,368 | Hamden        | \$46,368 | North Branford   | \$46,368 | Sterling      | \$41,016 | Bridgeport Area3                 | \$50,028                        |
| Chester      | \$44,592 | Hampton       | \$41,016 | North Canaan     | \$43,488 | Stonington    | \$42,276 | Hartford Area1                   | \$43,584                        |
| Clinton      | \$44,592 | Hartford      | \$43,584 | North Haven      | \$46,368 | Stratford     | \$50,028 | Hartford Area2                   | \$43,584                        |
| Colchester   | \$42,276 | Hartland      | \$43,584 | North Stonington | \$42,276 | Suffield      | \$43,584 | Hartford Area3                   | \$43,584                        |
| Colebrook    | \$43,488 | Harwinton     | \$43,488 | Norwalk          | \$50,028 | Thomaston     | \$43,488 | New Haven Area1                  | \$46,368                        |
| Columbia     | \$43,440 | Hebron        | \$43,440 | Norwich          | \$42,276 | Thompson      | \$41,016 | New Haven Area2                  | \$46,368                        |
| Cornwall     | \$43,488 | Kent          | \$43,488 | Old Lyme         | \$42,276 | Tolland       | \$43,440 | New Haven Area3                  | \$46,368                        |
| Coventry     | \$43,440 | Killingly     | \$41,016 | Old Saybrook     | \$44,592 | Torrington    | \$43,488 | Stamford Area1                   | \$50,028                        |
| Cromwell     | \$44,592 | Killingworth  | \$44,592 | Orange           | \$46,368 | Trumbull      | \$50,028 | Stamford Area2                   | \$50,028                        |
| Danbury      | \$50,028 | Lebanon       | \$42,276 | Oxford           | \$46,368 | Union         | \$43,440 | Stamford Area3                   | \$50,028                        |
| Darien       | \$50,028 | Ledyard       | \$42,276 | Plainfield       | \$41,016 | Vernon        | \$43,440 | Point32He<br>Foundation          | ealth                           |
| Deep River   | \$44,592 | Lisbon        | \$42,276 | Plainville       | \$43,584 | Voluntown     | \$42,276 | UMass Boston In partnership with |                                 |
| Derby        | \$46,368 | Litchfield    | \$43 488 | Plymouth         | \$43 488 | Wallingford   | \$46,368 | MEDICA                           | of Correct Cyt<br>ARE ADVANTAGE |

## Elder Index Estimate for Couple Renter in Good Health by County (Ranked)

| Bethel        | \$50,028 | New Haven      | \$46,368 | Enfield       | \$43,584 | Salisbury        | \$43,488 | Preston                 | \$42,276 |
|---------------|----------|----------------|----------|---------------|----------|------------------|----------|-------------------------|----------|
| Bridgeport    | \$50,028 | North Branford | \$46,368 | Farmington    | \$43,584 | Sharon           | \$43,488 | Salem                   | \$42,276 |
| Brookfield    | \$50,028 | North Haven    | \$46,368 | Glastonbury   | \$43,584 | Thomaston        | \$43,488 | Sprague                 | \$42,276 |
| Danbury       | \$50,028 | Orange         | \$46,368 | Granby        | \$43,584 | Torrington       | \$43,488 | Stonington              | \$42,276 |
| Darien        | \$50,028 | Oxford         | \$46,368 | Hartford      | \$43,584 | Warren           | \$43,488 | Voluntown               | \$42,276 |
| Easton        | \$50,028 | Prospect       | \$46,368 | Hartland      | \$43,584 | Washington       | \$43,488 | Waterford               | \$42,276 |
| Fairfield     | \$50,028 | Seymour        | \$46,368 | Manchester    | \$43,584 | Watertown        | \$43,488 | Ashford                 | \$41,016 |
| Greenwich     | \$50,028 | Southbury      | \$46,368 | Marlborough   | \$43,584 | Winchester       | \$43,488 | Brooklyn                | \$41,016 |
| Monroe        | \$50,028 | Wallingford    | \$46,368 | New Britain   | \$43,584 | Woodbury         | \$43,488 | Canterbury              | \$41,016 |
| New Canaan    | \$50,028 | Waterbury      | \$46,368 | Newington     | \$43,584 | Andover          | \$43,440 | Chaplin                 | \$41,016 |
| New Fairfield | \$50,028 | West Haven     | \$46,368 | Plainville    | \$43,584 | Bolton           | \$43,440 | Eastford                | \$41,016 |
| Newtown       | \$50,028 | Wolcott        | \$46,368 | Rocky Hill    | \$43,584 | Columbia         | \$43,440 | Hampton                 | \$41,016 |
| Norwalk       | \$50,028 | Woodbridge     | \$46,368 | Simsbury      | \$43,584 | Coventry         | \$43,440 | Killingly               | \$41,016 |
| Redding       | \$50,028 | Chester        | \$44,592 | South Windsor | \$43,584 | Ellington        | \$43,440 | Plainfield              | \$41,016 |
| Ridgefield    | \$50,028 | Clinton        | \$44,592 | Southington   | \$43,584 | Hebron           | \$43,440 | Pomfret                 | \$41,016 |
| Shelton       | \$50,028 | Cromwell       | \$44,592 | Suffield      | \$43,584 | Mansfield        | \$43,440 | Putnam                  | \$41,016 |
| Sherman       | \$50,028 | Deep River     | \$44,592 | West Hartford | \$43,584 | Somers           | \$43,440 | Scotland                | \$41,016 |
| Stamford      | \$50,028 | Durham         | \$44,592 | Wethersfield  | \$43,584 | Stafford         | \$43,440 | Sterling                | \$41,016 |
| Stratford     | \$50,028 | East Haddam    | \$44,592 | Windsor       | \$43,584 | Tolland          | \$43,440 | Thompson                | \$41,016 |
| Trumbull      | \$50,028 | East Hampton   | \$44,592 | Windsor Locks | \$43,584 | Union            | \$43,440 | Windham                 | \$41,016 |
| Weston        | \$50,028 | Essex          | \$44,592 | Barkhamsted   | \$43,488 | Vernon           | \$43,440 | Woodstock               | \$41,016 |
| Westport      | \$50,028 | Haddam         | \$44,592 | Bethlehem     | \$43,488 | Willington       | \$43,440 | Neighborhoods           |          |
| Wilton        | \$50,028 | Killingworth   | \$44,592 | Bridgewater   | \$43,488 | Bozrah           | \$42,276 | A1 Bridgeport           | \$50,028 |
| Ansonia       | \$46,368 | Middlefield    | \$44,592 | Canaan        | \$43,488 | Colchester       | \$42,276 | A2 Bridgeport           | \$50,028 |
| Beacon Falls  | \$46,368 | Middletown     | \$44,592 | Colebrook     | \$43,488 | East Lyme        | \$42,276 | A3 Bridgeport           | \$50,028 |
| Bethany       | \$46,368 | Old Saybrook   | \$44,592 | Cornwall      | \$43,488 | Franklin         | \$42,276 | A1 Stamford             | \$50,028 |
| Branford      | \$46,368 | Portland       | \$44,592 | Goshen        | \$43,488 | Griswold         | \$42,276 | A2 Stamford             | \$50,028 |
| Cheshire      | \$46,368 | Westbrook      | \$44,592 | Harwinton     | \$43,488 | Groton           | \$42,276 | A3 Stamford             | \$50,028 |
| Derby         | \$46,368 | Avon           | \$43,584 | Kent          | \$43,488 | Lebanon          | \$42,276 | A1 New Haven            | \$46,368 |
| East Haven    | \$46,368 | Berlin         | \$43,584 | Litchfield    | \$43,488 | Ledyard          | \$42,276 | A2 New Haven            | \$46,368 |
| Guilford      | \$46,368 | Bloomfield     | \$43,584 | Morris        | \$43,488 | Lisbon           | \$42,276 | A3 New Haven            | \$46,368 |
| Hamden        | \$46,368 | Bristol        | \$43,584 | New Hartford  | \$43,488 | Lyme             | \$42,276 | A1 Hartford             | \$43,584 |
| Madison       | \$46,368 | Burlington     | \$43,584 | New Milford   | \$43,488 | Montville        | \$42,276 | A2 Hartford             | \$43,584 |
| Meriden       | \$46,368 | Canton         | \$43,584 | Norfolk       | \$43,488 | New London       | \$42,276 | A3 Hartford             | \$43,584 |
| Middlebury    | \$46,368 | East Granby    | \$43,584 | North Canaan  | \$43,488 | North Stonington | \$42,276 |                         |          |
| Milford       | \$46,368 | East Hartford  | \$43,584 | Plymouth      | \$43,488 | Norwich          | \$42,276 |                         |          |
| Naugatuck     | \$46,368 | East Windsor   | \$43,584 | Roxbury       | \$43,488 | Old Lyme         | \$42,276 | Questions ? Beth.Dugan@ | )umb.edu |
|               |          |                |          |               |          |                  |          |                         |          |