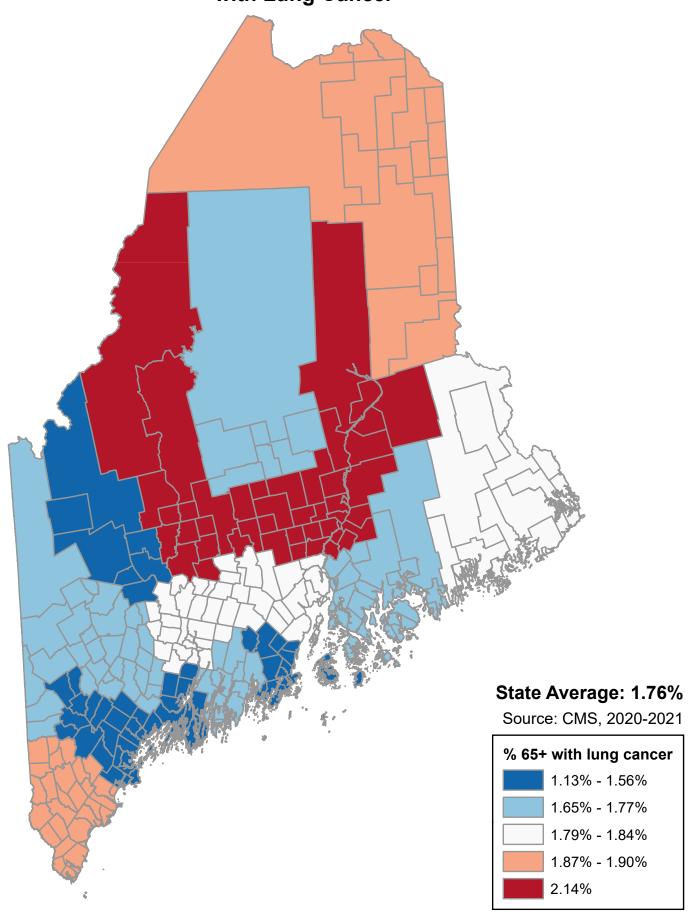

# Percentage of Medicare Beneficiaries Age 65+ Years with Lung Cancer



## Percentage of Medicare Beneficiaries Age 65+ Years with Lung Cancer

| Addison 1.7% Bowchank 1.42% Cheryfield 1.79% Secrotal Vestimition 1.79% Geenbush 2.14% Kingsbury 1. Addison 1.79% Bowchank 1.65% Chester 2.14% East Hancota 1.66% Geene 1.65% Kittery 1. Albinon 1.81% Bradford 2.14% Chester-lile 1.23% East Machias 1.79% Geenville 1.65% Kittery 1. Albinon 1.81% Bradford 2.14% Chester-lile 1.23% East Machias 1.79% Geenville 1.65% Kittery 1. Albinon 1.81% Bradford 1.73% Gilton 2.14% East Machias 1.79% Geenville 1.65% Kittery 1. Albinon 1.81% East Milliosclet 2.14% General 1.79% Legange 2. Alfrad 1.75% Bradford 1.73% Cilton 1.81% East Destroy 1.00% Gillon 1.65% Gillon 1.75% Bradford 1.75% Bradford 1.75% Columbia 1.75% East Door 1.75% Hamilin 1.90% Lamoine 1. Albinon 2.14% Columbia 1.79%