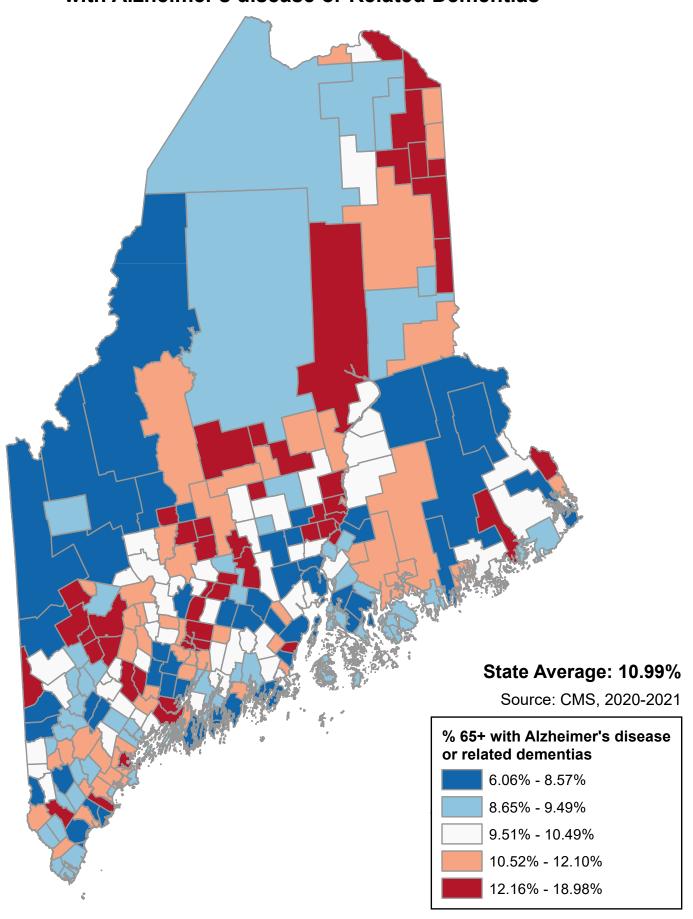

# Percentage of Medicare Beneficiaries Age 65+ Years with Alzheimer's disease or Related Dementias

## Percentage of Medicare Beneficiaries Age 65+ Years with Alzheimer's disease or Related Dementias

| Abbot           | 13.00% | Bowdoin             | 7.75%           | Chelsea               | 12.64%          | East Central Penobscot    | 9.73%            | Great Pond    | 10.56%          | Kingman                 | 7.87%  |
|-----------------|--------|---------------------|-----------------|-----------------------|-----------------|---------------------------|------------------|---------------|-----------------|-------------------------|--------|
| Acton           | 8.07%  | Bowdoinham          | 7.75%           | Cherryfield           | 8.24%           | East Central Washington   | 9.59%            | Greenbush     | 9.73%           | Kingsbury               | 13.00% |
| Addison         | 9.68%  | Bowerbank           | 13.07%          | Chester               | 9.68%           | East Hancock              | 10.56%           | Greene        | 9.73%           | Kittery                 | 8.99%  |
| Albion          | 9.17%  | Bradford            | 10.12%          | Chesterville          | 10.52%          | East Machias              | 9.59%            | Greenville    | 9.43%           | Knox                    | 9.61%  |
| Alexander       | 10.03% | Bradley             | 7.89%           | China                 | 8.57%           | East Millinocket          | 12.56%           | Greenwood     | 13.28%          | Lagrange                | 10.12% |
| Alfred          | 9.04%  | Bremen              | 11.10%          | Clifton               | 7.47%           | Eastbrook                 | 10.56%           | Guilford      | 13.00%          | Lake View               | 11.90% |
| Allagash        | 9.41%  | Brewer              | 15.55%          | Clinton               | 9.25%           | Easton                    | 15.61%           | Hallowell     | 15.61%          | Lakeville               | 7.87%  |
| Alna            | 9.51%  | Bridgewater         | 12.32%          | Codyville             | 7.93%           | Eastport                  | 10.95%           | Hamlin        | 17.37%          | Lamoine                 | 10.56% |
| Alton           | 12.75% | Bridgton            | 10.12%          | Columbia              | 9.68%           | Eddington                 | 7.47%            | Hammond       | 10.58%          | Lebanon                 | 11.21% |
| Amherst         | 10.56% | Brighton            | 10.84%          | Columbia Falls        | 9.68%           | Edgecomb                  | 8.78%            | Hampden       | 10.28%          | Lee                     | 7.87%  |
| Amity           | 11.03% | Bristol             | 7.66%           | Connor                | 15.33%          | Edinburg                  | 10.69%           | Hancock       | 12.10%          | Leeds                   | 12.07% |
| Andover         | 6.06%  | Brooklin            | 9.05%           | Cooper                | 7.30%           | Eliot                     | 9.21%            | Hanover       | 6.06%           | Levant                  | 7.91%  |
| Anson           | 11.71% | Brooks              | 6.88%           | Coplin                | 7.14%           | Ellsworth                 | 10.56%           | Harmony       | 10.84%          | Lewiston                | 16.72% |
| Appleton        | 9.74%  | Brooksville         | 9.49%           | Corinna               | 10.20%          | Embden                    | 13.55%           | Harpswell     | 9.15%           | Liberty                 | 6.84%  |
| Argyle          | 12.75% | Brownfield          | 7.17%           | Corinth               | 8.65%           | Enfield                   | 9.56%            | Harrington    | 10.65%          | Limerick                | 10.81% |
| Arrowsic        | 8.22%  | Brownville          | 11.90%          | Cornish               | 9.13%           | Etna                      | 7.48%            | Harrison      | 9.25%           | Limestone               | 11.88% |
| Arundel         | 7.52%  | Brunswick           | 12.24%          | Cornville             | 12.64%          | Eustis                    | 7.46%            | Hartford      | 13.41%          | Limington               | 10.81% |
| Ashland         | 9.58%  | Buckfield           | 13.41%          | Cranberry Isles       | 9.68%           | Exeter                    | 10.20%           | Hartland      | 10.84%          | Lincoln Plan            | 6.06%  |
| Athens          | 10.84% | Bucksport           | 9.86%           | Crawford              | 10.03%          | Fairfield                 | 10.20 %          | Haynesville   | 11.03%          | Lincoln Town            | 9.68%  |
| Auburn          | 14.15% | Burlington          | 9.56%           | Criehaven             | 9.39%           | Falmouth                  | 11.32%           | Hebron        | 13.41%          | Lincolnville            | 6.84%  |
|                 | 14.13% | Burnham             | 13.00%          | Crystal               | 8.85%           | Farmingdale               | 12.16%           | Hermon        | 15.11%          | Linneus                 | 9.36%  |
| Augusta         | 10.56% | Buxton              | 9.27%           | Cumberland            | 9.32%           | -                         | 10.05%           |               | 10.58%          | Lisbon                  | 11.27% |
| Aurora          | 7.52%  |                     |                 |                       | 9.32 %<br>7.47% | Farmington                |                  | Hersey        |                 |                         | 8.02%  |
| Avon            | 10.03% | Byron<br>Calais     | 6.06%<br>16.89% | Cushing<br>Cutler     | 9.25%           | Fayette<br>Fort Fairfield | 10.41%<br>11.21% | Hibberts gore | 10.36%<br>7.14% | Litchfield<br>Littleton | 13.55% |
| Baileyville     |        |                     |                 |                       |                 |                           |                  | Highland      |                 |                         |        |
| Baldwin         | 9.44%  | Cambridge           | 10.49%          | Cyr                   | 17.37%          | Fort Kent                 | 12.07%           | Hiram         | 7.30%           | Livermore               | 12.07% |
| Bancroft        | 11.03% | Camden              | 13.00%          | Dallas                | 9.21%           | Frankfort                 | 7.71%            | Hodgdon       | 13.55%          | Livermore Falls         | 12.07% |
| Bangor          | 15.11% | Canaan              | 10.84%          | Damariscotta          | 11.10%          | Franklin                  | 10.81%           | Holden        | 9.09%           | Long Island             | 9.15%  |
| Bar Harbor      | 9.48%  | Canton              | 13.41%          | Danforth              | 7.93%           | Freedom                   | 6.84%            | Hollis        | 9.27%           | Louds Island            | 7.66%  |
| Baring          | 10.03% | Cape Elizabeth      | 8.76%           | Dayton                | 12.10%          | Freeport                  | 9.59%            | Hope          | 11.22%          | Lovell                  | 9.66%  |
| Bath            | 11.60% | Caratunk            | 10.65%          | Deblois               | 8.24%           | Frenchboro                | 9.68%            | Houlton       | 13.55%          | Lowell                  | 9.56%  |
| Beals           | 9.98%  | Caribou             | 15.33%          | Dedham                | 10.56%          | Frenchville               | 10.23%           | Howland       | 10.69%          | Lubec                   | 8.37%  |
| Beaver Cove     | 9.43%  | Carmel              | 7.48%           | Deer Isle             | 9.51%           | Friendship                | 7.47%            | Hudson        | 10.12%          | Ludlow                  | 10.58% |
| Beddington      | 8.24%  | Carrabassett Valley | 7.14%           | Denmark               | 7.17%           | Frye Island               | 8.57%            | Industry      | 9.94%           | Lyman                   | 9.04%  |
| Belfast         | 9.64%  | Carroll             | 7.87%           | Dennistown            | 7.71%           | Fryeburg                  | 13.45%           | Island Falls  | 8.85%           | Machias                 | 16.10% |
| Belgrade        | 6.20%  | Carthage            | 7.52%           | Dennysville           | 9.59%           | Gardiner                  | 10.72%           | Isle au Haut  | 9.39%           | Machiasport             | 9.25%  |
| Belmont         | 10.74% | Casco               | 8.36%           | Detroit               | 10.49%          | Garfield                  | 9.58%            | Islesboro     | 6.84%           | Macwahoc                | 11.03% |
| Benton          | 14.06% | Castine             | 9.49%           | Dexter                | 12.72%          | Garland                   | 8.65%            | Jackman       | 7.71%           | Madawaska               | 13.35% |
| Berwick         | 9.46%  | Castle Hill         | 14.03%          | Dixfield              | 8.85%           | Georgetown                | 8.22%            | Jackson       | 6.88%           | Madison                 | 14.95% |
| Bethel          | 7.88%  | Caswell             | 11.88%          | Dixmont               | 7.48%           | Gilead                    | 7.88%            | Jay           | 10.52%          | Magalloway              | 6.06%  |
| Biddeford       | 12.32% | Central Aroostook   | 10.58%          | Dover-Foxcroft        | 11.75%          | Glenburn                  | 15.11%           | Jefferson     | 10.36%          | Manchester              | 10.54% |
| Bingham         | 10.65% | Central Hancock     | 10.56%          | Dresden               | 8.78%           | Glenwood                  | 11.03%           | Jonesboro     | 9.68%           | Mapleton                | 14.03% |
| Blaine          | 12.32% | Central Somerset    | 7.14%           | Drew                  | 7.87%           | Gorham                    | 11.75%           | Jonesport     | 9.98%           | Mariaville              | 10.56% |
| Blanchard       | 13.00% | Chapman             | 14.03%          | Durham                | 11.27%          | Gouldsboro                | 9.17%            | Kenduskeag    | 7.91%           | Mars Hill               | 12.32% |
| Blue Hill       | 8.29%  | Charleston          | 8.65%           | Dyer Brook            | 10.58%          | Grand Isle                | 13.35%           | Kennebunk     | 10.85%          | Marshall Island         | 9.68%  |
| Boothbay        | 7.82%  | Charlotte           | 7.30%           | Eagle Lake            | 9.09%           | Grand Lake Stream         | 7.93%            | Kennebunkport | 7.04%           | Marshfield              | 16.10% |
| Boothbay Harbor | 8.57%  | Chebeague Island    | 9.15%           | East Central Franklin | 7.14%           | Gray                      | 9.09%            | Kingfield     | 7.14%           | Masardis                | 9.58%  |

#### Percentage of Medicare Beneficiaries Age 65+ Years with Alzheimer's disease or Related Dementias

| Matinicus Isle       | 9.39%   | North Berwick             | 8.72%   | Peru           | 8.85%  | Shirley               | 13.00%  | Thorndike             | 9.61%  |
|----------------------|---------|---------------------------|---------|----------------|--------|-----------------------|---------|-----------------------|--------|
| Mattawamkeag         | 7.87%   | North Franklin            | 7.14%   | Phillips       | 7.52%  | Sidney                | 14.58%  | Topsfield             | 7.93%  |
| Maxfield             | 10.69%  | North Haven               | 9.39%   | Phippsburg     | 8.22%  | Skowhegan             | 12.64%  | Topsham               | 12.46% |
| Mechanic Falls       | 9.73%   | North Oxford              | 6.06%   | Pittsfield     | 14.34% | Smithfield            | 11.13%  | Tremont               | 9.05%  |
| Meddybemps           | 7.30%   | North Penobscot           | 12.56%  | Pittston       | 10.72% | Smyrna                | 10.58%  | Trenton               | 10.56% |
| Medford              | 11.90%  | North Washington          | 7.93%   | Pleasant Ridge | 7.14%  | Solon                 | 7.14%   | Troy                  | 9.61%  |
| Medway               | 12.56%  | North Yarmouth            | 9.32%   | Plymouth       | 7.48%  | Somerville            | 10.36%  | Turner                | 11.57% |
| Mercer               | 11.13%  | Northeast Piscataquis     | 9.43%   | Poland         | 9.73%  | Sorrento              | 10.56%  | Twombly Ridge         | 7.87%  |
| Merrill              | 10.58%  | Northeast Somerset        |         | Portage Lake   | 9.58%  | South Aroostook       | 8.85%   | Union                 | 9.74%  |
| Mexico               | 11.39%  | Northfield                | 16.10%  | Porter         | 7.30%  | South Berwick         | 10.52%  | Unity Town            | 13.00% |
| Milbridge            | 10.65%  | Northport                 | 6.84%   | Portland       | 14.05% | South Bristol         | 7.66%   | Unity UT              | 9.17%  |
| Milford              | 9.73%   | Northwest Aroostook       |         | Pownal         | 10.02% | South Franklin        | 7.52%   | Upton                 | 6.06%  |
| Millinocket          | 12.56%  | Northwest Hancock         | 10.56%  | Prentiss       | 7.87%  | South Oxford          | 7.88%   | Van Buren             | 17.37% |
| Milo                 | 11.90%  | Northwest Piscataquis     | 9.43%   | Presque Isle   | 14.03% | South Portland        | 11.60%  | Vanceboro             | 7.93%  |
| Milton               | 13.28%  | Northwest Somerset        |         | Princeton      | 7.93%  | South Thomaston       | 9.54%   | Vassalboro            | 9.51%  |
| Minot                | 9.73%   | Norway                    | 9.26%   | Prospect       | 7.71%  | Southeast Piscataguis | 13.07%  | Veazie                | 15.11% |
| Monhegan             | 7.66%   | Oakfield                  | 10.58%  | Randolph       | 12.16% | Southport             | 8.57%   | Verona Island         | 9.86%  |
| Monmouth             | 8.02%   | Oakland                   | 10.38%  | Rangeley       | 9.21%  | Southwest Harbor      | 9.49%   | Vienna                | 10.41% |
| Monroe               | 6.88%   | Ogunquit                  | 8.37%   | Rangeley Pla   | 9.21%  | Springfield           | 7.87%   | Vinalhaven            | 9.39%  |
| Monson               | 13.00%  | Old Orchard Beach         | 9.16%   | Raymond        | 8.57%  | Square Lake           | 9.09%   | Wade                  | 9.19%  |
| Monticello           | 12.32%  | Old Town                  | 12.75%  | Readfield      | 10.54% | St. Agatha            | 10.23%  | Waite                 | 7.93%  |
| Montville            | 6.84%   | Orient                    | 11.03%  | Reed           | 11.03% | St. Albans            | 10.49%  | Waldo                 | 9.64%  |
| Moose River          | 7.71%   | Orland                    | 8.85%   | Richmond       | 10.78% | St. Francis           | 9.41%   | Waldoboro             | 9.17%  |
| Moro                 | 10.58%  | Orono                     | 18.98%  | Ripley         | 10.49% | St. George            | 7.04%   | Wales                 | 8.23%  |
| Morrill              | 10.74%  | Orrington                 | 9.09%   | Robbinston     | 16.89% | St. John              | 9.41%   | Wallagrass            | 9.41%  |
| Moscow               | 10.65%  | Osborn                    | 10.56%  | Rockland       | 11.54% | Stacyville            | 12.56%  | Waltham               | 10.56% |
| Mount Chase          | 12.56%  | Otis                      | 10.56%  | Rockport       | 7.30%  | Standish              | 10.53%  | Warren                | 9.62%  |
| Mount Desert         | 9.49%   | Otisfield                 | 9.46%   | Rome           | 10.38% | Starks                | 11.71%  | Washburn              | 15.33% |
| Mount Vernon         | 10.41%  | Owls Head                 | 9.57%   | Roque Bluffs   | 16.10% | Stetson               | 10.20%  | Washington            | 9.74%  |
| Muscle Ridge Islands | 9.57%   | Oxford                    | 9.46%   | Roxbury        | 6.06%  | Steuben               | 8.24%   | Waterboro             | 8.07%  |
| Naples               | 9.44%   | Palermo                   | 6.84%   | Rumford        | 13.28% | Stockholm             | 9.19%   | Waterford             | 9.66%  |
| Nashville            | 9.58%   | Palmyra                   | 10.49%  | Sabattus       | 8.23%  | Stockton Springs      | 7.71%   | Waterville            | 14.06% |
| New Canada           | 9.41%   | Paris                     | 13.75%  | Saco           | 11.77% | Stoneham              | 7.88%   | Wayne                 | 10.40% |
| New Gloucester       | 10.02%  | Parkman                   | 11.34%  | Sandy River    | 9.21%  | Stonington            | 9.51%   | Webster               | 7.87%  |
| New Limerick         | 9.36%   | Parsonsfield              | 10.40%  | Sanford        | 12.17% | Stow                  | 13.45%  | Weld                  | 7.52%  |
| New Portland         | 7.14%   | Passadumkeag              | 9.56%   | Sangerville    | 11.34% | Strong                | 9.94%   | Wellington            | 11.34% |
| New Sharon           | 10.05%  | Passamaquoddy Indian R    | 7.93%   | Scarborough    | 11.22% | Sullivan              | 10.56%  | Wells                 | 8.37%  |
| New Sweden           | 9.19%   | Passamaquoddy Ple Pt R    |         | Searsmont      | 7.97%  | Sumner                | 13.41%  | Wesley                | 16.10% |
| New Vineyard         | 9.94%   | Patten                    | 12.56%  | Searsport      | 10.11% | Surry                 | 8.69%   | West Bath             | 11.60% |
| Newburgh             | 10.28%  | Pembroke                  | 7.30%   | Sebago         | 9.44%  | Swans Island          | 9.68%   | West Central Franklin |        |
| Newcastle            | 9.51%   | Penobscot                 | 7.99%   | Sebec          | 13.07% | Swanville             | 9.64%   | West Forks            | 10.65% |
| Newfield             | 10.40%  | Penobscot Indian Island R | 8.85%   | Seboeis        | 10.69% | Sweden                | 9.66%   | West Gardiner         | 10.72% |
| Newport              | 9.05%   | Penobscot Indian Island R |         | Seboomook Lake | 7.71%  | Talmadge              | 7.93%   | West Paris            | 13.75% |
| Newry                | 6.06%   | Perham                    | 9.19%   | Sedgwick       | 7.26%  | Temple                | 7.52%   | Westbrook             | 11.72% |
| Nobleboro            | 9.17%   | Perkins                   | 7.75%   | Shapleigh      | 9.61%  | The Forks             | 10.65%  | Westfield             | 12.32% |
| Norridgewock         | 11.13%  | Perry                     | 10.95%  | Sherman        | 8.85%  | Thomaston             | 9.54%   | Westmanland           | 9.19%  |
| HOITINGOVVOOR        | 11.10/0 | i only                    | 10.5570 | Shorman        | 0.0070 | Homaston              | J.UT /0 | **Countainana         | 3.1370 |

Weston

Whiting

Whitney

Wilton

Windham

Windsor

Winslow

Winterville

Winthrop

Wiscasset Woodland

Woodstock

Woodville

Woolwich

Yarmouth York

Wyman

Winter Harbor Winterport

Winn

Whitneyville Willimantic

Westport Island Whitefield 11.03% 9.36%

10.36%

9.25%

7.87% 16.10%

13.00%

10.05%

10.20%

10.65%

7.87%

14.06% 9.68%

7.71%

9.09%

10.40% 8.78%

15.33%

13.28%

9.68%

10.23%

7.14% 9.32%

9.28%

In partnership with