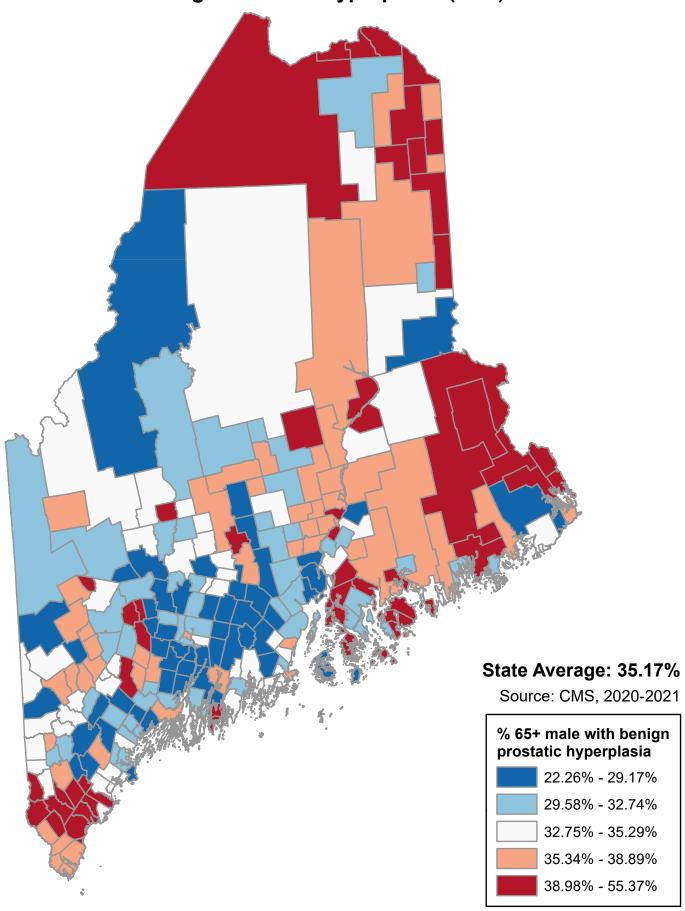

# Percentage of Medicare Beneficiaries Age 65+ Years with Benign Prostatic Hyperplasia (Men)

## Percentage of Medicare Beneficiaries Age 65+ Years with Benign Prostatic Hyperplasia (Men)

| Abbot           | 29.87% | Bowdoin           | 25.44% | Chelsea               | 34.89% | East Central Penobscot  | 36.06% | Great Pond    | 37.73% | Kingman         | 33.35% |
|-----------------|--------|-------------------|--------|-----------------------|--------|-------------------------|--------|---------------|--------|-----------------|--------|
| Acton           | 40.24% | Bowdoinham        | 25.44% | Cherryfield           | 36.43% | East Central Washington | 26.98% | Greenbush     | 36.06% | Kingsbury       | 29.87% |
| Addison         | 41.49% | Bowerbank         | 30.55% | Chester               | 38.98% | East Hancock            | 37.73% | Greene        | 36.06% | Kittery         | 37.99% |
| Albion          | 25.81% | Bradford          | 37.97% | Chesterville          | 30.20% | East Machias            | 26.98% | Greenville    | 33.80% | Knox            | 28.47% |
| Alexander       | 44.42% | Bradley           | 27.62% | China                 | 24.93% | East Millinocket        | 38.89% | Greenwood     | 37.71% | Lagrange        | 37.97% |
| Alfred          | 39.68% | Bremen            | 30.29% | Clifton               | 33.04% | Eastbrook               | 37.73% | Guilford      | 29.87% | Lake View       | 43.86% |
| Allagash        | 50.57% | Brewer            | 41.06% | Clinton               | 32.75% | Easton                  | 36.40% | Hallowell     | 36.40% | Lakeville       | 33.35% |
| Alna            | 36.09% | Bridgewater       | 41.72% | Codyville             | 41.37% | Eastport                | 40.54% | Hamlin        | 48.11% | Lamoine         | 37.73% |
| Alton           | 35.79% | Bridgton          | 37.97% | Columbia              | 41.49% | Eddington               | 33.04% | Hammond       | 35.37% | Lebanon         | 40.13% |
| Amherst         | 37.73% | Brighton          | 35.34% | Columbia Falls        | 41.49% | Edgecomb                | 25.38% | Hampden       | 35.87% | Lee             | 33.35% |
| Amity           | 28.83% | Bristol           | 34.14% | Connor                | 42.21% | Edinburg                | 36.60% | Hancock       | 43.45% | Leeds           | 42.06% |
| Andover         | 32.05% | Brooklin          | 32.28% | Cooper                | 40.62% | Eliot                   | 37.48% | Hanover       | 32.05% | Levant          | 35.94% |
| Anson           | 30.13% | Brooks            | 31.99% | Coplin                | 34.83% | Ellsworth               | 37.73% | Harmony       | 35.34% | Lewiston        | 37.62% |
| Appleton        | 23.40% | Brooksville       | 43.49% | Corinna               | 34.67% | Embden                  | 40.67% | Harpswell     | 34.85% | Liberty         | 22.95% |
| Argyle          | 35.79% | Brownfield        | 26.41% | Corinth               | 30.99% | Enfield                 | 33.38% | Harrington    | 31.91% | Limerick        | 32.50% |
| Arrowsic        | 34.98% | Brownville        | 43.86% | Cornish               | 35.62% | Etna                    | 31.97% | Harrison      | 38.88% | Limestone       | 36.78% |
| Arundel         | 41.94% | Brunswick         | 35.47% | Cornville             | 34.89% | Eustis                  | 34.83% | Hartford      | 31.86% | Limington       | 32.50% |
| Ashland         | 32.97% | Buckfield         | 31.86% | Cranberry Isles       | 38.98% | Exeter                  | 34.67% | Hartland      | 35.34% | Lincoln Plan    | 32.05% |
| Athens          | 35.34% | Bucksport         | 34.84% | Crawford              | 44.42% | Fairfield               | 23.06% | Haynesville   | 28.83% | Lincoln Town    | 38.98% |
| Auburn          | 40.88% | Burlington        | 33.38% | Criehaven             | 22.26% | Falmouth                | 33.54% | Hebron        | 31.86% | Lincolnville    | 32.59% |
| Augusta         | 31.00% | Burnham           | 37.26% | Crystal               | 34.43% | Farmingdale             | 32.45% | Hermon        | 38.40% | Linneus         | 32.74% |
| Aurora          | 37.73% | Buxton            | 29.06% | Cumberland            | 31.39% |                         | 28.49% | Hersey        | 35.37% | Lisbon          | 29.75% |
| Avon            | 32.36% |                   | 32.05% |                       | 33.04% | Farmington              | 26.80% | •             | 24.81% | Litchfield      | 26.68% |
|                 | 44.42% | Byron             |        | Cuttor                |        | Fayette                 |        | Hibberts gore | 34.83% |                 | 40.67% |
| Baileyville     |        | Calais            | 47.13% | Cutler                | 32.75% | Fort Fairfield          | 40.13% | Highland      |        | Littleton       |        |
| Baldwin         | 33.09% | Cambridge         | 28.52% | Cyr                   | 48.11% | Fort Kent               | 42.06% | Hiram         | 33.96% | Livermore       | 42.06% |
| Bancroft        | 28.83% | Camden            | 37.26% | Dallas                | 37.48% | Frankfort               | 25.43% | Hodgdon       | 40.67% | Livermore Falls | 42.06% |
| Bangor          | 38.40% | Canaan            | 35.34% | Damariscotta          | 30.29% | Franklin                | 32.50% | Holden        | 31.79% | Long Island     | 34.85% |
| Bar Harbor      | 40.09% | Canton            | 31.86% | Danforth              | 41.37% | Freedom                 | 22.95% | Hollis        | 29.06% | Louds Island    | 34.14% |
| Baring          | 44.42% | Cape Elizabeth    | 28.14% | Dayton                | 39.94% | Freeport                | 26.98% | Hope          | 34.25% | Lovell          | 33.88% |
| Bath            | 33.55% | Caratunk          | 32.54% | Deblois               | 36.43% | Frenchboro              | 38.98% | Houlton       | 40.67% | Lowell          | 33.38% |
| Beals           | 32.71% | Caribou           | 42.21% | Dedham                | 37.73% | Frenchville             | 54.19% | Howland       | 36.60% | Lubec           | 37.80% |
| Beaver Cove     | 33.80% | Carmel            | 31.97% | Deer Isle             | 43.89% | Friendship              | 33.04% | Hudson        | 37.97% | Ludlow          | 35.37% |
| Beddington      | 36.43% | •                 | 34.83% | Denmark               | 26.41% | Frye Island             | 25.36% | Industry      | 35.02% | Lyman           | 39.68% |
| Belfast         | 31.80% | Carroll           | 33.35% | Dennistown            | 25.43% | Fryeburg                | 34.83% | Island Falls  | 34.43% | Machias         | 35.76% |
| Belgrade        | 26.43% | Carthage          | 32.36% | Dennysville           | 26.98% | Gardiner                | 23.92% | Isle au Haut  | 22.26% | Machiasport     | 32.75% |
| Belmont         | 30.58% | Casco             | 30.47% | Detroit               | 28.52% | Garfield                | 32.97% | Islesboro     | 32.59% | Macwahoc        | 28.83% |
| Benton          | 34.18% | Castine           | 43.49% | Dexter                | 35.57% | Garland                 | 30.99% | Jackman       | 25.43% | Madawaska       | 55.37% |
| Berwick         | 36.11% | Castle Hill       | 44.75% | Dixfield              | 34.43% | Georgetown              | 34.98% | Jackson       | 31.99% | Madison         | 32.52% |
| Bethel          | 29.17% | Caswell           | 36.78% | Dixmont               | 31.97% | Gilead                  | 29.17% | Jay           | 30.20% | Magalloway      | 32.05% |
| Biddeford       | 41.72% | Central Aroostook | 35.37% | Dover-Foxcroft        | 35.66% | Glenburn                | 38.40% | Jefferson     | 24.81% | Manchester      | 29.58% |
| Bingham         | 32.54% | Central Hancock   | 37.73% | Dresden               | 25.38% | Glenwood                | 28.83% | Jonesboro     | 41.49% | Mapleton        | 44.75% |
| Blaine          | 41.72% | Central Somerset  | 34.83% | Drew                  | 33.35% | Gorham                  | 35.66% | Jonesport     | 32.71% | Mariaville      | 37.73% |
| Blanchard       | 29.87% | Chapman           | 44.75% | Durham                | 29.75% | Gouldsboro              | 33.52% | Kenduskeag    | 35.94% | Mars Hill       | 41.72% |
| Blue Hill       | 31.14% | Charleston        | 30.99% | Dyer Brook            | 35.37% | Grand Isle              | 55.37% | Kennebunk     | 45.17% | Marshall Island | 38.98% |
| Boothbay        | 44.84% | Charlotte         | 40.62% | Eagle Lake            | 32.08% | Grand Lake Stream       | 41.37% | Kennebunkport | 33.33% | Marshfield      | 35.76% |
| Boothbay Harbor | 39.87% | Chebeague Island  | 34.85% | East Central Franklin |        | Gray                    | 32.08% | Kingfield     | 34.83% | Masardis        | 32.97% |
| •               |        | -                 |        |                       |        |                         |        | -             |        |                 |        |

#### Percentage of Medicare Beneficiaries Age 65+ Years with Benign Prostatic Hyperplasia (Men)

|                      |                  |                           |                  | _                          |        |                       |                  |                        |        |
|----------------------|------------------|---------------------------|------------------|----------------------------|--------|-----------------------|------------------|------------------------|--------|
| Matinicus Isle       | 22.26%           | North Berwick             | 43.36%           | Peru                       | 34.43% | Shirley               | 29.87%           | Thorndike              | 28.47% |
| Mattawamkeag         | 33.35%           | North Franklin            | 34.83%           | Phillips                   | 32.36% | Sidney                | 31.00%           | Topsfield              | 41.37% |
| Maxfield             | 36.60%           | North Haven               | 22.26%           | Phippsburg                 | 34.98% | Skowhegan             | 34.89%           | Topsham                | 30.67% |
| Mechanic Falls       | 33.20%           | North Oxford              | 32.05%           | Pittsfield                 | 40.05% | Smithfield            | 33.34%           | Tremont                | 32.28% |
| Meddybemps           | 40.62%           | North Penobscot           | 38.89%           | Pittston                   | 23.92% | Smyrna                | 35.37%           | Trenton                | 37.73% |
| Medford              | 43.86%           | North Washington          | 41.37%           | Pleasant Ridge             | 34.83% | Solon                 | 34.83%           | Troy                   | 28.47% |
| Medway               | 38.89%           | North Yarmouth            | 31.39%           | Plymouth                   | 31.97% | Somerville            | 24.81%           | Turner                 | 32.58% |
| Mercer               | 33.34%           | Northeast Piscataquis     | 33.80%           | Poland                     | 33.20% | Sorrento              | 37.73%           | Twombly Ridge          | 33.35% |
| Merrill              | 35.37%           | Northeast Somerset        | 32.54%           | Portage Lake               | 32.97% | South Aroostook       | 34.43%           | Union                  | 23.40% |
| Mexico               | 45.89%           | Northfield                | 35.76%           | Porter                     | 33.96% | South Berwick         | 35.52%           | Unity Town             | 37.26% |
| Milbridge            | 31.91%           | Northport                 | 32.59%           | Portland                   | 31.11% | South Bristol         | 34.14%           | Unity UT               | 25.81% |
| Milford              | 36.06%           | Northwest Aroostook       | 50.57%           | Pownal                     | 25.78% | South Franklin        | 32.36%           | Upton                  | 32.05% |
| Millinocket          | 38.89%           | Northwest Hancock         | 37.73%           | Prentiss                   | 33.35% | South Oxford          | 29.17%           | Van Buren              | 48.11% |
| Milo                 | 43.86%           | Northwest Piscataquis     | 33.80%           | Presque Isle               | 44.75% | South Portland        | 30.72%           | Vanceboro              | 41.37% |
| Milton               | 37.71%           | Northwest Somerset        | 25.43%           | Princeton                  | 41.37% | South Thomaston       | 34.18%           | Vassalboro             | 26.47% |
| Minot                | 33.20%           | Norway                    | 27.25%           | Prospect                   | 25.43% | Southeast Piscataquis | 30.55%           | Veazie                 | 38.40% |
| Monhegan             | 34.14%           | Oakfield                  | 35.37%           | Randolph                   | 32.45% | Southport             | 39.87%           | Verona Island          | 34.84% |
| Monmouth             | 26.68%           | Oakland                   | 31.76%           | Rangeley                   | 37.48% | Southwest Harbor      | 43.88%           | Vienna                 | 26.80% |
| Monroe               | 31.99%           | Ogunquit                  | 42.57%           | Rangeley Pla               | 37.48% | Springfield           | 33.35%           | Vinalhaven             | 22.26% |
| Monson               | 29.87%           | Old Orchard Beach         | 34.06%           | Raymond                    | 25.36% | Square Lake           | 32.08%           | Wade                   | 38.30% |
| Monticello           | 41.72%           | Old Town                  | 35.79%           | Readfield                  | 29.58% | St. Agatha            | 54.19%           | Waite                  | 41.37% |
| Montville            | 22.95%           | Orient                    | 28.83%           | Reed                       | 28.83% | St. Albans            | 28.52%           | Waldo                  | 31.80% |
| Moose River          | 25.43%           | Orland                    | 40.31%           | Richmond                   | 23.96% | St. Francis           | 50.57%           | Waldoboro              | 33.52% |
| Moro                 | 35.37%           | Orono                     | 39.74%           | Ripley                     | 28.52% | St. George            | 33.33%           | Wales                  | 36.45% |
| Morrill              | 30.58%           | Orrington                 | 31.79%           | Robbinston                 | 47.13% | St. John              | 50.57%           | Wallagrass             | 50.57% |
| Moscow               | 32.54%           | Osborn                    | 37.73%           | Rockland                   | 32.57% | Stacyville            | 38.89%           | Waltham                | 37.73% |
| Mount Chase          | 38.89%           | Otis                      | 37.73%           | Rockport                   | 33.96% | Standish              | 27.59%           | Warren                 | 24.70% |
| Mount Desert         | 43.88%           | Otisfield                 | 37.84%           | Rome                       | 31.76% | Starks                | 30.13%           | Washburn               | 42.21% |
| Mount Vernon         | 26.80%           | Owls Head                 | 35.58%           | Roque Bluffs               | 35.76% | Stetson               | 34.67%           | Washington             | 23.40% |
| Muscle Ridge Islands |                  | Oxford                    | 37.84%           | Roxbury                    | 32.05% | Steuben               | 36.43%           | Waterboro              | 37.16% |
| Naples               | 33.09%           | Palermo                   | 22.95%           | Rumford                    | 37.71% | Stockholm             | 38.30%           | Waterford              | 33.88% |
| Nashville            | 32.97%           | Palmyra                   | 28.52%           | Sabattus                   | 36.45% | Stockton Springs      | 25.43%           | Waterville             | 34.18% |
| New Canada           | 50.57%           | Paris                     | 38.63%           | Saco                       | 35.29% | Stoneham              | 29.17%           | Wayne                  | 27.48% |
| New Gloucester       | 25.78%           | Parkman                   | 38.62%           | Sandy River                | 37.48% | Stonington            | 43.89%           | Webster                | 33.35% |
| New Limerick         | 32.74%           | Parsonsfield              | 33.12%           | Sanford                    | 40.64% | Stow                  | 34.83%           | Weld                   | 32.36% |
| New Portland         | 34.83%           | Passadumkeag              | 33.38%           | Sangerville                | 38.62% | Strong                | 35.02%           | Wellington             | 38.62% |
| New Sharon           | 28.49%           | Passamaquoddy Indian R    |                  | Scarborough                | 34.25% | Sullivan              | 37.73%           | Wells                  | 42.57% |
| New Sweden           | 38.30%           | Passamaquoddy Ple Pt R    |                  | Searsmont                  | 28.46% | Sumner                | 31.86%           | Wesley                 | 35.76% |
| New Vineyard         | 35.02%           | Patten                    | 38.89%           | Searsport                  | 28.34% | Surry                 | 39.62%           | West Bath              | 33.55% |
| Newburgh             | 35.87%           | Pembroke                  | 40.62%           | Sebago                     | 33.09% | Swans Island          | 38.98%           | West Central Franklin  | 32.36% |
| Newcastle            | 36.09%           | Penobscot                 | 44.12%           | Sebec                      | 30.55% | Swanville             | 31.80%           | West Forks             | 32.54% |
| Newfield             | 33.12%           | Penobscot Indian Island R |                  | Seboeis                    | 36.60% | Sweden                | 33.88%           | West Gardiner          | 23.92% |
|                      | 30.62%           | Penobscot Indian Island R | 36.60%           |                            | 25.43% |                       |                  |                        | 38.63% |
| Newport              | 32.05%           |                           | 38.30%           | Seboomook Lake<br>Sedgwick | 32.03% | Talmadge              | 41.37%<br>32.36% | West Paris             | 29.78% |
| Newry<br>Nobleboro   | 32.05%<br>33.52% | Perham                    |                  | •                          | 32.03% | Temple<br>The Forks   | 32.54%           | Westbrook<br>Westfield | 41.72% |
|                      |                  | Perkins                   | 25.44%<br>40.54% | Shapleigh                  |        |                       |                  |                        |        |
| Norridgewock         | 33.34%           | Perry                     | 40.04%           | Sherman                    | 34.43% | Thomaston             | 34.18%           | Westmanland            | 38.30% |