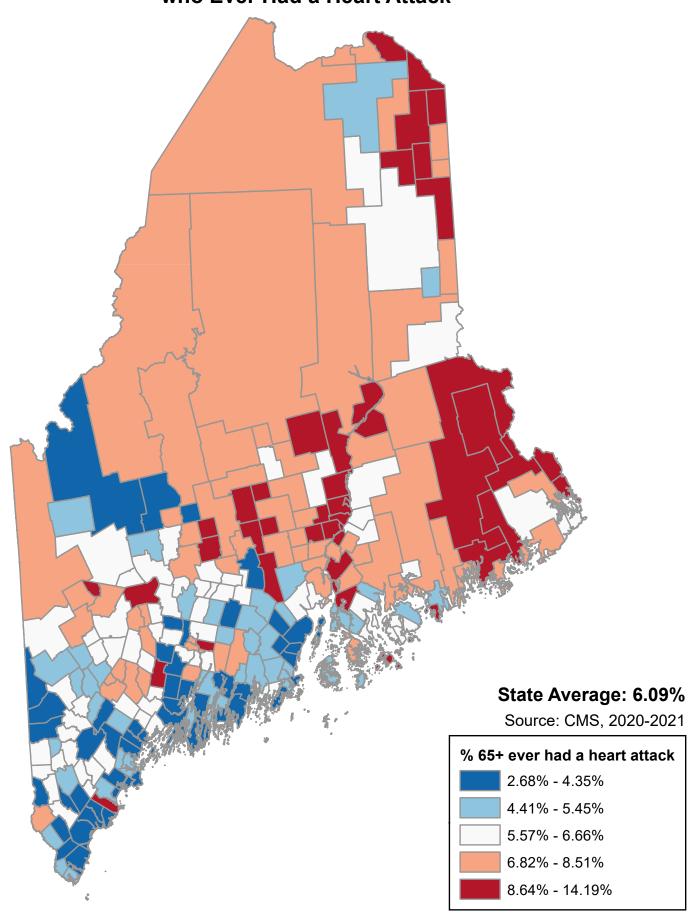

# Percentage of Medicare Beneficiaries Age 65+ Years who Ever Had a Heart Attack

## Percentage of Medicare Beneficiaries Age 65+ Years who Ever Had a Heart Attack

| Abbot            | 7.82% | Bowdoin                 | 3.22%  | Chelsea               | 8.94%  | East Central Penobscot  | 6.22%  | Great Pond            | 7.12%  | Kingman         | 6.96%  |
|------------------|-------|-------------------------|--------|-----------------------|--------|-------------------------|--------|-----------------------|--------|-----------------|--------|
| Acton            | 4.35% | Bowdoinham              | 3.22%  | Cherryfield           | 7.58%  | East Central Washington | 5.71%  | Greenbush             | 6.22%  | Kingsbury       | 7.82%  |
| Addison          | 9.90% | Bowerbank               | 8.51%  | Chester               | 9.47%  | East Hancock            | 7.12%  | Greene                | 6.22%  | Kittery         | 4.49%  |
| Albion           | 6.10% | Bradford                | 6.65%  | Chesterville          | 9.24%  | East Machias            | 5.71%  | Greenville            | 7.44%  | Knox            | 8.94%  |
| Alexander        | 9.74% | Bradley                 | 5.88%  | China                 | 4.19%  | East Millinocket        | 8.33%  | Greenwood             | 7.25%  | Lagrange        | 6.65%  |
| Alfred           | 3.97% | Bremen                  | 4.35%  | Clifton               | 5.89%  | Eastbrook               | 7.12%  | Guilford              | 7.82%  | Lake View       | 9.91%  |
| Allagash         | 7.52% | Brewer                  | 8.65%  | Clinton               | 7.23%  | Easton                  | 7.19%  | Hallowell             | 7.19%  | Lakeville       | 6.96%  |
| Alna             | 4.33% | Bridgewater             | 9.76%  | Codyville             | 11.07% | Eastport                | 9.95%  | Hamlin                | 9.97%  | Lamoine         | 7.12%  |
| Alton            | 9.54% | Bridgton                | 6.65%  | Columbia              | 9.90%  | Eddington               | 5.89%  | Hammond               | 6.65%  | Lebanon         | 7.61%  |
| Amherst          | 7.12% | Brighton                | 8.17%  | Columbia Falls        | 9.90%  | Edgecomb                | 4.58%  | Hampden               | 7.21%  | Lee             | 6.96%  |
| Amity            | 6.54% | Bristol                 | 3.41%  | Connor                | 10.30% | Edinburg                | 14.19% | Hancock               | 8.15%  | Leeds           | 7.03%  |
| Andover          | 6.96% | Brooklin                | 6.42%  | Cooper                | 7.33%  | Eliot                   | 4.80%  | Hanover               | 6.96%  | Levant          | 7.60%  |
| Anson            | 5.95% | Brooks                  | 4.98%  | Coplin                | 4.01%  | Ellsworth               | 7.12%  | Harmony               | 8.17%  | Lewiston        | 7.52%  |
| Appleton         | 4.76% | Brooksville             | 5.43%  | Corinna               | 7.07%  | Embden                  | 7.05%  | Harpswell             | 4.31%  | Liberty         | 4.61%  |
| Argyle           | 9.54% | Brownfield              | 3.46%  | Corinth               | 6.96%  | Enfield                 | 7.56%  | Harrington            | 6.95%  | Limerick        | 6.45%  |
| Arrowsic         | 4.16% | Brownville              | 9.91%  | Cornish               | 5.37%  | Etna                    | 7.49%  | Harrison              | 5.19%  | Limestone       | 9.31%  |
| Arundel          | 3.02% | Brunswick               | 4.11%  | Cornville             | 8.94%  | Eustis                  | 4.01%  | Hartford              | 5.63%  | Limington       | 6.45%  |
| Ashland          | 5.86% | Buckfield               | 5.63%  | Cranberry Isles       | 9.47%  | Exeter                  | 7.07%  | Hartland              | 8.17%  | Lincoln Plan    | 6.96%  |
|                  | 8.17% |                         | 11.40% | Crawford              | 9.74%  | Fairfield               | 6.51%  |                       | 6.54%  | Lincoln Town    | 9.47%  |
| Athens<br>Auburn | 7.43% | Bucksport<br>Burlington | 7.56%  | Criehaven             | 5.18%  | Falmouth                | 3.23%  | Haynesville<br>Hebron | 5.63%  | Lincolnville    | 3.77%  |
|                  | 5.57% |                         | 3.85%  |                       | 7.08%  |                         | 7.48%  | Hermon                | 9.26%  | Linneus         | 5.02%  |
| Augusta          |       | Burnham                 |        | Crystal               |        | Farmingdale             |        |                       | 6.65%  |                 |        |
| Aurora           | 7.12% | Buxton                  | 6.33%  | Cumberland            | 3.52%  | Farmington              | 5.90%  | Hersey                |        | Lisbon          | 6.41%  |
| Avon             | 6.39% | Byron                   | 6.96%  | Cushing               | 5.89%  | Fayette                 | 5.61%  | Hibberts gore         | 7.80%  | Litchfield      | 4.18%  |
| Baileyville      | 9.74% | Calais                  | 9.81%  | Cutler                | 7.23%  | Fort Fairfield          | 7.61%  | Highland              | 4.01%  | Littleton       | 7.05%  |
| Baldwin          | 6.32% | Cambridge               | 9.28%  | Cyr                   | 9.97%  | Fort Kent               | 7.03%  | Hiram                 | 3.76%  | Livermore       | 7.03%  |
| Bancroft         | 6.54% | Camden                  | 3.85%  | Dallas                | 4.80%  | Frankfort               | 7.32%  | Hodgdon               | 7.05%  | Livermore Falls | 7.03%  |
| Bangor           | 9.26% | Canaan                  | 8.17%  | Damariscotta          | 4.35%  | Franklin                | 6.45%  | Holden                | 7.98%  | Long Island     | 4.31%  |
| Bar Harbor       | 5.03% | Canton                  | 5.63%  | Danforth              | 11.07% | Freedom                 | 4.61%  | Hollis                | 6.33%  | Louds Island    | 3.41%  |
| Baring           | 9.74% | Cape Elizabeth          | 2.68%  | Dayton                | 5.74%  | Freeport                | 5.71%  | Hope                  | 4.27%  | Lovell          | 4.41%  |
| Bath             | 5.06% | Caratunk                | 7.01%  | Deblois               | 7.58%  | Frenchboro              | 9.47%  | Houlton               | 7.05%  | Lowell          | 7.56%  |
| Beals            | 8.09% | Caribou                 | 10.30% | Dedham                | 7.12%  | Frenchville             | 8.44%  | Howland               | 14.19% | Lubec           | 6.66%  |
| Beaver Cove      | 7.44% | Carmel                  | 7.49%  | Deer Isle             | 7.29%  | Friendship              | 5.89%  | Hudson                | 6.65%  | Ludlow          | 6.65%  |
| Beddington       | 7.58% | Carrabassett Valley     | 4.01%  | Denmark               | 3.46%  | Frye Island             | 3.28%  | Industry              | 5.21%  | Lyman           | 3.97%  |
| Belfast          | 5.90% | Carroll                 | 6.96%  | Dennistown            | 7.32%  | Fryeburg                | 3.98%  | Island Falls          | 7.08%  | Machias         | 10.43% |
| Belgrade         | 5.36% | Carthage                | 6.39%  | Dennysville           | 5.71%  | Gardiner                | 6.43%  | Isle au Haut          | 5.18%  | Machiasport     | 7.23%  |
| Belmont          | 5.26% | Casco                   | 4.64%  | Detroit               | 9.28%  | Garfield                | 5.86%  | Islesboro             | 3.77%  | Macwahoc        | 6.54%  |
| Benton           | 6.62% | Castine                 | 5.43%  | Dexter                | 11.82% | Garland                 | 6.96%  | Jackman               | 7.32%  | Madawaska       | 8.64%  |
| Berwick          | 4.92% | Castle Hill             | 9.34%  | Dixfield              | 7.08%  | Georgetown              | 4.16%  | Jackson               | 4.98%  | Madison         | 8.34%  |
| Bethel           | 5.58% | Caswell                 | 9.31%  | Dixmont               | 7.49%  | Gilead                  | 5.58%  | Jay                   | 9.24%  | Magalloway      | 6.96%  |
| Biddeford        | 9.76% | Central Aroostook       | 6.65%  | Dover-Foxcroft        | 6.21%  | Glenburn                | 9.26%  | Jefferson             | 7.80%  | Manchester      | 4.33%  |
| Bingham          | 7.01% | Central Hancock         | 7.12%  | Dresden               | 4.58%  | Glenwood                | 6.54%  | Jonesboro             | 9.90%  | Mapleton        | 9.34%  |
| Blaine           | 9.76% | Central Somerset        | 4.01%  | Drew                  | 6.96%  | Gorham                  | 6.21%  | Jonesport             | 8.09%  | Mariaville      | 7.12%  |
| Blanchard        | 7.82% | Chapman                 | 9.34%  | Durham                | 6.41%  | Gouldsboro              | 5.26%  | Kenduskeag            | 7.60%  | Mars Hill       | 9.76%  |
| Blue Hill        | 5.67% | Charleston              | 6.96%  | Dyer Brook            | 6.65%  | Grand Isle              | 8.64%  | Kennebunk             | 3.85%  | Marshall Island | 9.47%  |
| Boothbay         | 4.30% | Charlotte               | 7.33%  | Eagle Lake            | 4.80%  | Grand Lake Stream       | 11.07% | Kennebunkport         | 3.62%  | Marshfield      | 10.43% |
| Boothbay Harbor  | 5.74% | Chebeague Island        | 4.31%  | East Central Franklin | 4.01%  | Gray                    | 4.80%  | Kingfield             | 4.01%  | Masardis        | 5.86%  |