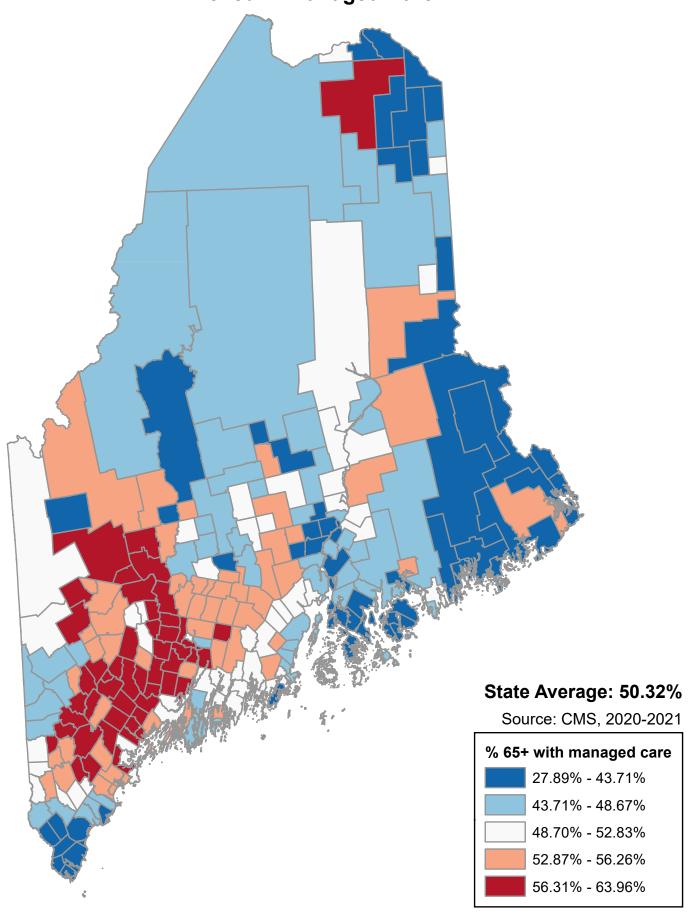

## Percentage of Medicare Beneficiaries Age 65+ Years Enrolled in Managed Care



# Percentage of Medicare Beneficiaries Age 65+ Years Enrolled in Managed Care

| Addison