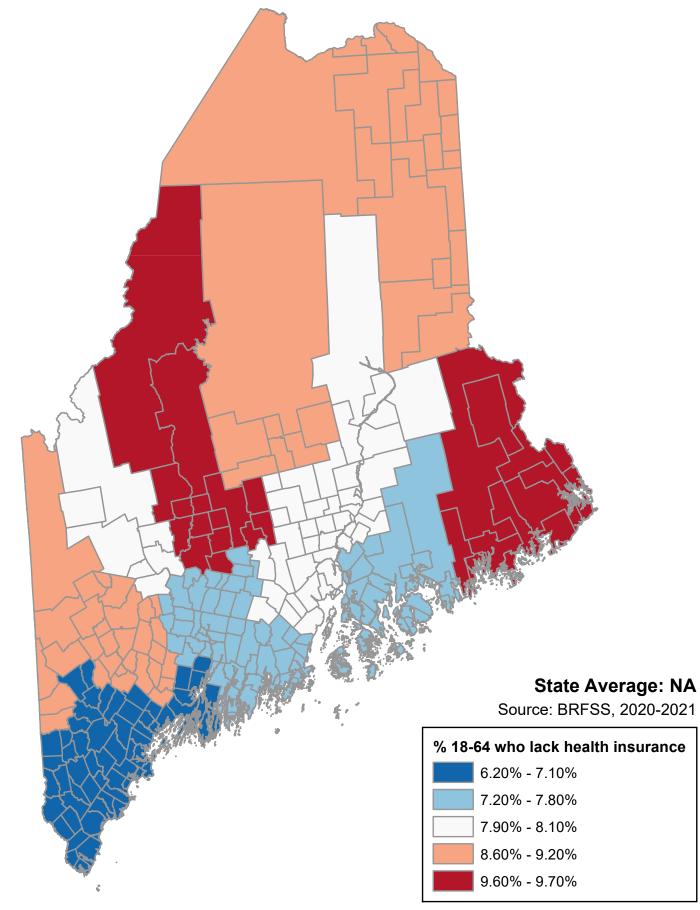

## Percentage of Persons Age 18-64 Years who Lack Health Insurance (County)

Map generated 12/2024 by The Healthy Aging Data Report Team at Gerontology Institute, University of Massachusetts Boston To see more Healthy Aging Data Reports go to www.healthyagingdatareports.org | Research supported by the Point32Health Foundation

# Percentage of Persons Age 18-64 Years who Lack Health Insurance (County)

| Abbot           | 8.90%                  | Bowdoin             | 6.80%                  | Chelsea               | 7.80%                  | East Central Penobscot  | 7.90%          | Great Pond    | 7.20% | Kingman         | 7.90% |
|-----------------|------------------------|---------------------|------------------------|-----------------------|------------------------|-------------------------|----------------|---------------|-------|-----------------|-------|
| Acton           | 7.10%                  | Bowdoinham          | 6.80%                  | Cherryfield           | 9.60%                  | East Central Washington | 9.60%          | Greenbush     | 7.90% | Kingsbury       | 8.90% |
| Addison         | 9.60%                  | Bowerbank           | 8.90%                  | Chester               | 7.90%                  | East Hancock            | 7.20%          | Greene        | 8.60% | Kittery         | 7.10% |
| Albion          | 7.80%                  | Bradford            | 7.90%                  | Chesterville          | 8.10%                  | East Machias            | 9.60%          | Greenville    | 8.90% | Knox            | 8.10% |
| Alexander       | 9.60%                  | Bradley             | 7.90%                  | China                 | 7.80%                  | East Millinocket        | 7.90%          | Greenwood     | 9.20% | Lagrange        | 7.90% |
| Alfred          | 5.00 <i>%</i><br>7.10% | Bremen              | 7.20%                  | Clifton               | 7.90%                  | Eastbrook               | 7.20%          | Guilford      | 8.90% | Lake View       | 8.90% |
|                 | 9.10%                  |                     | 7.20 <i>%</i><br>7.90% | Clinton               | 7.80%                  | Easton                  | 9.10%          | Hallowell     | 7.80% | Lakeville       | 7.90% |
| Allagash        |                        | Brewer              |                        |                       | 9.60%                  |                         | 9.10%<br>9.60% |               | 9.10% |                 |       |
| Alna            | 7.20%                  | Bridgewater         | 9.10%                  | Codyville             |                        | Eastport                |                | Hamlin        |       | Lamoine         | 7.20% |
| Alton           | 7.90%                  | Bridgton            | 6.20%                  | Columbia              | 9.60%                  | Eddington               | 7.90%          | Hammond       | 9.10% | Lebanon         | 7.10% |
| Amherst         | 7.20%                  | Brighton            | 9.70%                  | Columbia Falls        | 9.60%                  | Edgecomb                | 7.20%          | Hampden       | 7.90% | Lee             | 7.90% |
| Amity           | 9.10%                  | Bristol             | 7.20%                  | Connor                | 9.10%                  | Edinburg                | 7.90%          | Hancock       | 7.20% | Leeds           | 8.60% |
| Andover         | 9.20%                  | Brooklin            | 7.20%                  | Cooper                | 9.60%                  | Eliot                   | 7.10%          | Hanover       | 9.20% | Levant          | 7.90% |
| Anson           | 9.70%                  | Brooks              | 8.10%                  | Coplin                | 8.10%                  | Ellsworth               | 7.20%          | Harmony       | 9.70% | Lewiston        | 8.60% |
| Appleton        | 7.40%                  | Brooksville         | 7.20%                  | Corinna               | 7.90%                  | Embden                  | 9.70%          | Harpswell     | 6.20% | Liberty         | 8.10% |
| Argyle          | 7.90%                  | Brownfield          | 9.20%                  | Corinth               | 7.90%                  | Enfield                 | 7.90%          | Harrington    | 9.60% | Limerick        | 7.10% |
| Arrowsic        | 6.80%                  | Brownville          | 8.90%                  | Cornish               | 7.10%                  | Etna                    | 7.90%          | Harrison      | 6.20% | Limestone       | 9.10% |
| Arundel         | 7.10%                  | Brunswick           | 6.20%                  | Cornville             | 9.70%                  | Eustis                  | 8.10%          | Hartford      | 9.20% | Limington       | 7.10% |
| Ashland         | 9.10%                  | Buckfield           | 9.20%                  | Cranberry Isles       | 7.20%                  | Exeter                  | 7.90%          | Hartland      | 9.70% | Lincoln Plan    | 9.20% |
| Athens          | 9.70%                  | Bucksport           | 7.20%                  | Crawford              | 9.60%                  | Fairfield               | 9.70%          | Haynesville   | 9.10% | Lincoln Town    | 7.90% |
| Auburn          | 8.60%                  | Burlington          | 7.90%                  | Criehaven             | 7.40%                  | Falmouth                | 6.20%          | Hebron        | 9.20% | Lincolnville    | 8.10% |
| Augusta         | 7.80%                  | Burnham             | 8.10%                  | Crystal               | 9.10%                  | Farmingdale             | 7.80%          | Hermon        | 7.90% | Linneus         | 9.10% |
| Aurora          | 7.20%                  | Buxton              | 7.10%                  | Cumberland            | 6.20%                  | Farmington              | 8.10%          | Hersey        | 9.10% | Lisbon          | 8.60% |
| Avon            | 8.10%                  | Byron               | 9.20%                  | Cushing               | 7.40%                  | Fayette                 | 7.80%          | Hibberts gore | 7.20% | Litchfield      | 7.80% |
| Baileyville     | 9.60%                  | Calais              | 9.60%                  | Cutler                | 9.60%                  | Fort Fairfield          | 9.10%          | Highland      | 9.70% | Littleton       | 9.10% |
| Baldwin         | 6.20%                  | Cambridge           | 9.70%                  | Cyr                   | 9.10%                  | Fort Kent               | 9.10%          | Hiram         | 9.20% | Livermore       | 8.60% |
| Bancroft        | 9.10%                  | Camden              | 7.40%                  | Dallas                | 8.10%                  | Frankfort               | 8.10%          | Hodgdon       | 9.10% | Livermore Falls | 8.60% |
| Bangor          | 7.90%                  | Canaan              | 9.70%                  | Damariscotta          | 7.20%                  | Franklin                | 7.20%          | Holden        | 7.90% | Long Island     | 6.20% |
| Bar Harbor      | 7.20%                  | Canton              | 9.20%                  | Danforth              | 9.60%                  | Freedom                 | 8.10%          | Hollis        | 7.10% | Louds Island    | 7.20% |
| Baring          | 9.60%                  | Cape Elizabeth      | 6.20%                  | Dayton                | 7.10%                  | Freeport                | 6.20%          | Hope          | 7.40% | Lovell          | 9.20% |
| Bath            | 6.80%                  | Caratunk            | 9.70%                  | Deblois               | 9.60%                  | Frenchboro              | 7.20%          | Houlton       | 9.10% | Lowell          | 7.90% |
| Beals           | 9.60%                  | Caribou             | 9.10%                  | Dedham                | 7.20%                  | Frenchville             | 9.10%          | Howland       | 7.90% | Lubec           | 9.60% |
| Beaver Cove     | 8.90%                  | Carmel              | 7.90%                  | Deer Isle             | 7.20%                  | Friendship              | 7.40%          | Hudson        | 7.90% | Ludlow          | 9.10% |
| Beddington      | 9.60%                  | Carrabassett Valley | 8.10%                  | Denmark               | 9.20%                  | Frye Island             | 6.20%          | Industry      | 8.10% | Lyman           | 7.10% |
| Belfast         | 8.10%                  | Carroll             | 7.90%                  | Dennistown            | 9.70%                  | Fryeburg                | 9.20%          | Island Falls  | 9.10% | Machias         | 9.60% |
| Belgrade        | 7.80%                  | Carthage            | 8.10%                  | Dennysville           | 9.60%                  | Gardiner                | 7.80%          | Isle au Haut  | 7.40% | Machiasport     | 9.60% |
| Belmont         | 8.10%                  | Casco               | 6.20%                  | Detroit               | 9.70%                  | Garfield                | 9.10%          | Islesboro     | 8.10% | Macwahoc        | 9.10% |
| Benton          | 7.80%                  | Castine             | 7.20%                  | Dexter                | 7.90%                  | Garland                 | 7.90%          | Jackman       | 9.70% | Madawaska       | 9.10% |
| Berwick         | 7.10%                  | Castle Hill         | 9.10%                  | Dixfield              | 9.20%                  | Georgetown              | 6.80%          | Jackson       | 8.10% | Madison         | 9.70% |
| Bethel          | 9.20%                  | Caswell             | 9.10%<br>9.10%         | Dixmont               | 9.20 <i>%</i><br>7.90% | Gilead                  |                |               | 8.10% |                 | 9.20% |
|                 |                        |                     |                        |                       |                        |                         | 9.20%          | Jay           |       | Magalloway      |       |
| Biddeford       | 7.10%                  | Central Aroostook   | 9.10%                  | Dover-Foxcroft        | 8.90%                  | Glenburn                | 7.90%          | Jefferson     | 7.20% | Manchester      | 7.80% |
| Bingham         | 9.70%                  | Central Hancock     | 7.20%                  | Dresden               | 7.20%                  | Glenwood                | 9.10%          | Jonesboro     | 9.60% | Mapleton        | 9.10% |
| Blaine          | 9.10%                  | Central Somerset    | 9.70%                  | Drew                  | 7.90%                  | Gorham                  | 6.20%          | Jonesport     | 9.60% | Mariaville      | 7.20% |
| Blanchard       | 8.90%                  | Chapman             | 9.10%                  | Durham                | 8.60%                  | Gouldsboro              | 7.20%          | Kenduskeag    | 7.90% | Mars Hill       | 9.10% |
| Blue Hill       | 7.20%                  | Charleston          | 7.90%                  | Dyer Brook            | 9.10%                  | Grand Isle              | 9.10%          | Kennebunk     | 7.10% | Marshall Island | 7.20% |
| Boothbay        | 7.20%                  | Charlotte           | 9.60%                  | Eagle Lake            | 9.10%                  | Grand Lake Stream       | 9.60%          | Kennebunkport | 7.10% | Marshfield      | 9.60% |
| Boothbay Harbor | 7.20%                  | Chebeague Island    | 6.20%                  | East Central Franklin | 8.10%                  | Gray                    | 6.20%          | Kingfield     | 8.10% | Masardis        | 9.10% |

# Percentage of Persons Age 18-64 Years who Lack Health Insurance (County)

| Matinicus Isle       | 7.40%          | North Berwick             | 7.10%                  | Peru               | 9.20%           | Shirley               | 8.90%                  | Thorndike             | 8.10%          | Weston                   | 9.10%           |
|----------------------|----------------|---------------------------|------------------------|--------------------|-----------------|-----------------------|------------------------|-----------------------|----------------|--------------------------|-----------------|
| Mattawamkeag         | 7.90%          | North Franklin            | 8.10%                  | Phillips           | 8.10%           | Sidney                | 7.80%                  | Topsfield             | 9.60%          | Westport Island          | 7.20%           |
| Maxfield             | 7.90%          | North Haven               | 7.40%                  | Phippsburg         | 6.80%           | Skowhegan             | 9.70%                  | Topsham               | 5.80%          | Whitefield               | 7.20%           |
| Mechanic Falls       | 8.60%          | North Oxford              | 9.20%                  | Pittsfield         | 9.70%           | Smithfield            | 9.70%                  | Tremont               | 7.20%          | Whiting                  | 9.60%           |
| Meddybemps           | 9.60%          | North Penobscot           | 7.90%                  | Pittston           | 7.80%           | Smyrna                | 9.10%                  | Trenton               | 7.20%          | Whitney                  | 7.90%           |
| Medford              | 8.90%          | North Washington          | 9.60%                  | Pleasant Ridge     | 9.70%           | Solon                 | 9.70%                  | Troy                  | 8.10%          | Whitneyville             | 9.60%           |
| Medway               | 7.90%          | North Yarmouth            | 6.20%                  | Plymouth           | 5.70 %<br>7.90% | Somerville            | 5.70 <i>%</i><br>7.20% | Turner                | 8.60%          | Willimantic              | 9.00 %<br>8.90% |
| Mercer               | 9.70%          | Northeast Piscataguis     | 0.20 <i>%</i><br>8.90% | Poland             | 8.60%           | Sorrento              | 7.20 <i>%</i><br>7.20% | Twombly Ridge         | 7.90%          | Wilton                   | 8.10%           |
| Merrill              | 9.10%          | Northeast Somerset        | 8.90 <i>%</i><br>9.70% | Portage Lake       | 9.10%           | South Aroostook       | 9.10%                  | Union                 | 7.40%          | Windham                  | 6.20%           |
| Mexico               | 9.10%<br>9.20% | Northfield                | 9.70%<br>9.60%         | •                  | 9.10%<br>9.20%  | South Berwick         | 9.10%<br>7.10%         | Unity Town            | 7.40%<br>8.10% | Windsor                  | 0.20%<br>7.80%  |
|                      | 9.20%<br>9.60% | Northport                 | 9.00%<br>8.10%         | Porter<br>Portland | 9.20%<br>6.20%  | South Bristol         | 7.10%                  | Unity UT              | 7.80%          |                          | 7.90%           |
| Milbridge            |                | -                         |                        |                    | 6.20%<br>6.20%  |                       | 7.20%<br>8.10%         | •                     | 9.20%          | Winn                     | 7.90%<br>7.80%  |
| Milford              | 7.90%          | Northwest Aroostook       | 9.10%                  | Pownal             | 8.20%<br>7.90%  | South Franklin        |                        | Upton<br>Van Buron    |                | Winslow<br>Winter Herber |                 |
| Millinocket          | 7.90%          | Northwest Hancock         | 7.20%                  | Prentiss           |                 | South Oxford          | 9.20%                  | Van Buren             | 9.10%          | Winter Harbor            | 7.20%<br>8.10%  |
| Milo                 | 8.90%          | Northwest Piscataquis     | 8.90%                  | Presque Isle       | 9.10%           | South Portland        | 6.20%                  | Vanceboro             | 9.60%          | Winterport               |                 |
| Milton               | 9.20%          | Northwest Somerset        | 9.70%                  | Princeton          | 9.60%           | South Thomaston       | 7.40%                  | Vassalboro            | 7.80%          | Winterville              | 9.10%           |
| Minot                | 8.60%          | Norway                    | 9.20%                  | Prospect           | 8.10%           | Southeast Piscataquis | 8.90%                  | Veazie                | 7.90%          | Winthrop                 | 7.80%           |
| Monhegan             | 7.20%          | Oakfield                  | 9.10%                  | Randolph           | 7.80%           | Southport             | 7.20%                  | Verona Island         | 7.20%          | Wiscasset                | 7.20%           |
| Monmouth             | 7.80%          | Oakland                   | 7.80%                  | Rangeley           | 8.10%           | Southwest Harbor      | 7.20%                  | Vienna                | 7.80%          | Woodland                 | 9.10%           |
| Monroe               | 8.10%          | Ogunquit                  | 7.10%                  | Rangeley Pla       | 8.10%           | Springfield           | 7.90%                  | Vinalhaven            | 7.40%          | Woodstock                | 9.20%           |
| Monson               | 8.90%          | Old Orchard Beach         | 7.10%                  | Raymond            | 6.20%           | Square Lake           | 9.10%                  | Wade                  | 9.10%          | Woodville                | 7.90%           |
| Monticello           | 9.10%          | Old Town                  | 7.90%                  | Readfield          | 7.80%           | St. Agatha            | 9.10%                  | Waite                 | 9.60%          | Woolwich                 | 6.80%           |
| Montville            | 8.10%          | Orient                    | 9.10%                  | Reed               | 9.10%           | St. Albans            | 9.70%                  | Waldo                 | 8.10%          | Wyman                    | 8.10%           |
| Moose River          | 9.70%          | Orland                    | 7.20%                  | Richmond           | 6.80%           | St. Francis           | 9.10%                  | Waldoboro             | 7.20%          | Yarmouth                 | 6.20%           |
| Moro                 | 9.10%          | Orono                     | 7.90%                  | Ripley             | 9.70%           | St. George            | 7.40%                  | Wales                 | 8.60%          | York                     | 7.10%           |
| Morrill              | 8.10%          | Orrington                 | 7.90%                  | Robbinston         | 9.60%           | St. John              | 9.10%                  | Wallagrass            | 9.10%          |                          |                 |
| Moscow               | 9.70%          | Osborn                    | 7.20%                  | Rockland           | 7.40%           | Stacyville            | 7.90%                  | Waltham               | 7.20%          |                          |                 |
| Mount Chase          | 7.90%          | Otis                      | 7.20%                  | Rockport           | 7.40%           | Standish              | 6.20%                  | Warren                | 7.40%          |                          |                 |
| Mount Desert         | 7.20%          | Otisfield                 | 9.20%                  | Rome               | 7.80%           | Starks                | 9.70%                  | Washburn              | 9.10%          |                          |                 |
| Mount Vernon         | 7.80%          | Owls Head                 | 7.40%                  | Roque Bluffs       | 9.60%           | Stetson               | 7.90%                  | Washington            | 7.40%          |                          |                 |
| Muscle Ridge Islands | 7.40%          | Oxford                    | 9.20%                  | Roxbury            | 9.20%           | Steuben               | 9.60%                  | Waterboro             | 7.10%          |                          |                 |
| Naples               | 6.20%          | Palermo                   | 8.10%                  | Rumford            | 9.20%           | Stockholm             | 9.10%                  | Waterford             | 9.20%          |                          |                 |
| Nashville            | 9.10%          | Palmyra                   | 9.70%                  | Sabattus           | 8.60%           | Stockton Springs      | 8.10%                  | Waterville            | 7.80%          |                          |                 |
| New Canada           | 9.10%          | Paris                     | 9.20%                  | Saco               | 7.10%           | Stoneham              | 9.20%                  | Wayne                 | 7.80%          |                          |                 |
| New Gloucester       | 6.20%          | Parkman                   | 8.90%                  | Sandy River        | 8.10%           | Stonington            | 7.20%                  | Webster               | 7.90%          |                          |                 |
| New Limerick         | 9.10%          | Parsonsfield              | 7.10%                  | Sanford            | 7.10%           | Stow                  | 9.20%                  | Weld                  | 8.10%          | UMass                    | + D)            |
| New Portland         | 9.70%          | Passadumkeag              | 7.90%                  | Sangerville        | 8.90%           | Strong                | 8.10%                  | Wellington            | 8.90%          | Boston                   | D               |
| New Sharon           | 8.10%          | Passamaquoddy Indian R    | 9.60%                  | Scarborough        | 6.20%           | Sullivan              | 7.20%                  | Wells                 | 7.10%          |                          |                 |
| New Sweden           | 9.10%          | Passamaquoddy Ple Pt R    | 9.60%                  | Searsmont          | 8.10%           | Sumner                | 9.20%                  | Wesley                | 9.60%          |                          |                 |
| New Vineyard         | 8.10%          | Patten                    | 7.90%                  | Searsport          | 8.10%           | Surry                 | 7.20%                  | West Bath             | 6.80%          |                          |                 |
| Newburgh             | 7.90%          | Pembroke                  | 9.60%                  | Sebago             | 6.20%           | Swans Island          | 7.20%                  | West Central Franklin | 8.10%          | Point32H                 |                 |
| Newcastle            | 7.20%          | Penobscot                 | 7.20%                  | Sebec              | 8.90%           | Swanville             | 8.10%                  | West Forks            | 9.70%          | Foundatio                | on              |
| Newfield             | 7.10%          | Penobscot Indian Island R | 9.10%                  | Seboeis            | 7.90%           | Sweden                | 9.20%                  | West Gardiner         | 7.80%          | la soute soul i soute    |                 |
| Newport              | 7.90%          | Penobscot Indian Island R | 7.90%                  | Seboomook Lake     | 9.70%           | Talmadge              | 9.60%                  | West Paris            | 9.20%          | In partnership with      |                 |
| Newry                | 9.20%          | Perham                    | 9.10%                  | Sedgwick           | 7.20%           | Temple                | 8.10%                  | Westbrook             | 6.20%          | Harvard Health C         | Care            |
| Nobleboro            | 7.20%          | Perkins                   | 6.80%                  | Shapleigh          | 7.10%           | The Forks             | 9.70%                  | Westfield             | 9.10%          | a Point32Health compa    |                 |
| Norridgewock         | 9.70%          | Perry                     | 9.60%                  | Sherman            | 9.10%           | Thomaston             | 7.40%                  | Westmanland           | 9.10%          |                          |                 |
|                      |                |                           |                        |                    |                 |                       |                        |                       |                |                          |                 |

# Percentage of Persons Age 18-64 Years who Lack Health Insurance (County) (Ranked)

| Anson              | 9.70%  | Codyville               | 9.60%  | Dixfield          | 9.20%  | Dyer Brook                | 9.10%  | St. John              | 9.10%  | Wales                 | 8.60%  |
|--------------------|--------|-------------------------|--------|-------------------|--------|---------------------------|--------|-----------------------|--------|-----------------------|--------|
| Athens             | 9.70%  | Columbia                | 9.60%  | Fryeburg          | 9.20%  | Eagle Lake                | 9.10%  | Stockholm             | 9.10%  | Avon                  | 8.10%  |
| Bingham            | 9.70%  | Columbia Falls          | 9.60%  | Gilead            | 9.20%  | Easton                    | 9.10%  | Van Buren             | 9.10%  | Belfast               | 8.10%  |
| Brighton           | 9.70%  | Cooper                  | 9.60%  | Greenwood         | 9.20%  | Fort Fairfield            | 9.10%  | Wade                  | 9.10%  | Belmont               | 8.10%  |
| Cambridge          | 9.70%  | Crawford                | 9.60%  | Hanover           | 9.20%  | Fort Kent                 | 9.10%  | Wallagrass            | 9.10%  | Brooks                | 8.10%  |
| Canaan             | 9.70%  | Cutler                  | 9.60%  | Hartford          | 9.20%  | Frenchville               | 9.10%  | Washburn              | 9.10%  | Burnham               | 8.10%  |
| Caratunk           | 9.70%  | Danforth                | 9.60%  | Hebron            | 9.20%  | Garfield                  | 9.10%  | Westfield             | 9.10%  | Carrabassett Valley   | 8.10%  |
| Central Somerset   | 9.70%  | Deblois                 | 9.60%  | Hiram             | 9.20%  | Glenwood                  | 9.10%  | Westmanland           | 9.10%  | Carthage              | 8.10%  |
| Cornville          | 9.70%  | Dennysville             | 9.60%  | Lincoln Plan      | 9.20%  | Grand Isle                | 9.10%  | Weston                | 9.10%  | Chesterville          | 8.10%  |
| Dennistown         | 9.70%  | East Central Washington | 9.60%  | Lovell            | 9.20%  | Hamlin                    | 9.10%  | Winterville           | 9.10%  | Coplin                | 8.10%  |
| Detroit            | 9.70%  | East Machias            | 9.60%  | Magalloway        | 9.20%  | Hammond                   | 9.10%  | Woodland              | 9.10%  | Dallas                | 8.10%  |
| Embden             | 9.70%  | Eastport                | 9.60%  | Mexico            | 9.20%  | Haynesville               | 9.10%  | Abbot                 | 8.90%  | East Central Franklin | 8.10%  |
| Fairfield          | 9.70%  | Grand Lake Stream       | 9.60%  | Milton            | 9.20%  | Hersey                    | 9.10%  | Beaver Cove           | 8.90%  | Eustis                | 8.10%  |
| Harmony            | 9.70%  | Harrington              | 9.60%  | Newry             | 9.20%  | Hodgdon                   | 9.10%  | Blanchard             | 8.90%  | Farmington            | 8.10%  |
| Hartland           | 9.70%  | Jonesboro               | 9.60%  | North Oxford      | 9.20%  | Houlton                   | 9.10%  | Bowerbank             | 8.90%  | Frankfort             | 8.10%  |
| Highland           | 9.70%  | Jonesport               | 9.60%  | Norway            | 9.20%  | Island Falls              | 9.10%  | Brownville            | 8.90%  | Freedom               | 8.10%  |
| Jackman            | 9.70%  | Lubec                   | 9.60%  | Otisfield         | 9.20%  | Limestone                 | 9.10%  | Dover-Foxcroft        | 8.90%  | Industry              | 8.10%  |
| Madison            | 9.70%  | Machias                 | 9.60%  | Oxford            | 9.20%  | Linneus                   | 9.10%  | Greenville            | 8.90%  | Islesboro             | 8.10%  |
| Mercer             | 9.70%  | Machiasport             | 9.60%  | Paris             | 9.20%  | Littleton                 | 9.10%  | Guilford              | 8.90%  | Jackson               | 8.10%  |
| Moose River        | 9.70%  | Marshfield              | 9.60%  | Peru              | 9.20%  | Ludlow                    | 9.10%  | Kingsbury             | 8.90%  | Jay                   | 8.10%  |
| Moscow             | 9.70%  | Meddybemps              | 9.60%  | Porter            | 9.20%  | Macwahoc                  | 9.10%  | Lake View             | 8.90%  | Kingfield             | 8.10%  |
| New Portland       | 9.70%  | Milbridge               | 9.60%  | Roxbury           | 9.20%  | Madawaska                 | 9.10%  | Medford               | 8.90%  | Knox                  | 8.10%  |
| Norridgewock       | 9.70%  | North Washington        | 9.60%  | Rumford           | 9.20%  | Mapleton                  | 9.10%  | Milo                  | 8.90%  | Liberty               | 8.10%  |
| Northeast Somerset | 9.70%  | Northfield              | 9.60%  | South Oxford      | 9.20%  | Mars Hill                 | 9.10%  | Monson                | 8.90%  | Lincolnville          | 8.10%  |
| Northwest Somerset | 9.70%  | Passamaquoddy Indian R  | 9.60%  | Stoneham          | 9.20%  | Masardis                  | 9.10%  | Northeast Piscataquis | 8.90%  | Monroe                | 8.10%  |
| Palmyra            | 9.70%  | Passamaquoddy Ple Pt R  | 9.60%  | Stow              | 9.20%  | Merrill                   | 9.10%  | Northwest Piscataguis | 8.90%  | Montville             | 8.10%  |
| Pittsfield         | 9.70%  | Pembroke                | 9.60%  | Sumner            | 9.20%  | Monticello                | 9.10%  | Parkman               | 8.90%  | Morrill               | 8.10%  |
| Pleasant Ridge     | 9.70%  | Perry                   | 9.60%  | Sweden            | 9.20%  | Moro                      | 9.10%  | Sangerville           | 8.90%  | New Sharon            | 8.10%  |
| Ripley             | 9.70%  | Princeton               | 9.60%  | Upton             | 9.20%  | Nashville                 | 9.10%  | Sebec                 | 8.90%  | New Vineyard          | 8.10%  |
| Seboomook Lake     | 9.70%  | Robbinston              | 9.60%  | Waterford         | 9.20%  | New Canada                | 9.10%  | Shirley               | 8.90%  | North Franklin        | 8.10%  |
| Skowhegan          | 9.70%  | Roque Bluffs            | 9.60%  | West Paris        | 9.20%  | New Limerick              | 9.10%  | Southeast Piscataguis | 8.90%  | Northport             | 8.10%  |
| Smithfield         | 9.70%  | Steuben                 | 9.60%  | Woodstock         | 9.20%  | New Sweden                | 9.10%  | Wellington            | 8.90%  | Palermo               | 8.10%  |
| Solon              | 9.70%  | Talmadge                | 9.60%  | Allagash          | 9.10%  | Northwest Aroostook       | 9.10%  | Willimantic           | 8.90%  | Phillips              | 8.10%  |
| St. Albans         | 9.70%  | Topsfield               | 9.60%  | Amity             | 9.10%  | Oakfield                  | 9.10%  | Auburn                | 8.60%  | Prospect              | 8.10%  |
| Starks             | 9.70%  | Vanceboro               | 9.60%  | Ashland           | 9.10%  | Orient                    | 9.10%  | Durham                | 8.60%  | Rangeley              | 8.10%  |
| The Forks          | 9.70%  | Waite                   | 9.60%  | Bancroft          | 9.10%  | Penobscot Indian Island R | 9.10%  | Greene                | 8.60%  | Rangeley Pla          | 8.10%  |
| West Forks         | 9.70%  | Wesley                  | 9.60%  | Blaine            | 9.10%  | Perham                    | 9.10%  | Leeds                 | 8.60%  | Sandy River           | 8.10%  |
| Addison            | 9.60%  | Whiting                 | 9.60%  | Bridgewater       | 9.10%  | Portage Lake              | 9.10%  | Lewiston              | 8.60%  | Searsmont             | 8.10%  |
| Alexander          | 9.60%  | Whitneyville            | 9.60%  | Caribou           | 9.10%  | Presque Isle              | 9.10%  | Lisbon                | 8.60%  | Searsport             | 8.10%  |
| Baileyville        | 9.60%  | Andover                 | 9.20%  | Castle Hill       | 9.10%  | Reed                      | 9.10%  | Livermore             | 8.60%  | South Franklin        | 8.10%  |
| Baring             | 9.60%  | Bethel                  | 9.20%  | Caswell           | 9.10%  | Sherman                   | 9.10%  | Livermore Falls       | 8.60%  | Stockton Springs      | 8.10%  |
| Beals              | 9.60%  | Brownfield              | 9.20%  | Central Aroostook | 9.10%  | Smyrna                    | 9.10%  | Mechanic Falls        | 8.60%  | Strong                | 8.10%  |
| Beddington         | 9.60%  | Buckfield               | 9.20%  | Chapman           | 9.10%  | South Aroostook           | 9.10%  | Minot                 | 8.60%  | Swanville             | 8.10%  |
| Calais             | 9.60%  | Byron                   | 9.20%  | Connor            | 9.10%  | Square Lake               | 9.10%  | Poland                | 8.60%  | Temple                | 8.10%  |
| Charlotte          | 9.60%  | Canton                  | 9.20%  | Crystal           | 9.10%  | St. Agatha                | 9.10%  | Sabattus              | 8.60%  | Thorndike             | 8.10%  |
| Cherryfield        | 9.60%  | Denmark                 | 9.20%  | Cyr               | 9.10%  | St. Francis               | 9.10%  | Turner                | 8.60%  | Troy                  | 8.10%  |
| ononynou           | 0.0070 | Bonnun                  | 0.20/0 | C yr              | 5.1070 |                           | 0.1070 | annor                 | 0.0070 |                       | 0.1070 |

# Percentage of Persons Age 18-64 Years who Lack Health Insurance (County) (Ranked)

| Unity Town             | 8.10%  | Lowell                    | 7.90%  | Readfield            | 7.80%  | Cranberry Isles   | 7.20%  | Winter Harbor     | 7.20%  | Casco            | 6.20%     |
|------------------------|--------|---------------------------|--------|----------------------|--------|-------------------|--------|-------------------|--------|------------------|-----------|
| Waldo                  | 8.10%  | Mattawamkeag              | 7.90%  | Rome                 | 7.80%  | Damariscotta      | 7.20%  | Wiscasset         | 7.20%  | Chebeague Island | 6.20%     |
| Weld                   | 8.10%  | Maxfield                  | 7.90%  | Sidney               | 7.80%  | Dedham            | 7.20%  | Acton             | 7.10%  | Cumberland       | 6.20%     |
| West Central Franklin  | 8.10%  | Medway                    | 7.90%  | Unity UT             | 7.80%  | Deer Isle         | 7.20%  | Alfred            | 7.10%  | Falmouth         | 6.20%     |
| Wilton                 | 8.10%  | Milford                   | 7.90%  | Vassalboro           | 7.80%  | Dresden           | 7.20%  | Arundel           | 7.10%  | Freeport         | 6.20%     |
| Winterport             | 8.10%  | Millinocket               | 7.90%  | Vienna               | 7.80%  | East Hancock      | 7.20%  | Berwick           | 7.10%  | Frye Island      | 6.20%     |
| Wyman                  | 8.10%  | Mount Chase               | 7.90%  | Waterville           | 7.80%  | Eastbrook         | 7.20%  | Biddeford         | 7.10%  | Gorham           | 6.20%     |
| Alton                  | 7.90%  | Newburgh                  | 7.90%  | Wayne                | 7.80%  | Edgecomb          | 7.20%  | Buxton            | 7.10%  | Gray             | 6.20%     |
| Argyle                 | 7.90%  | Newport                   | 7.90%  | West Gardiner        | 7.80%  | Ellsworth         | 7.20%  | Cornish           | 7.10%  | Harpswell        | 6.20%     |
| Bangor                 | 7.90%  | North Penobscot           | 7.90%  | Windsor              | 7.80%  | Franklin          | 7.20%  | Dayton            | 7.10%  | Harrison         | 6.20%     |
| Bradford               | 7.90%  | Old Town                  | 7.90%  | Winslow              | 7.80%  | Frenchboro        | 7.20%  | Eliot             | 7.10%  | Long Island      | 6.20%     |
| Bradley                | 7.90%  | Orono                     | 7.90%  | Winthrop             | 7.80%  | Gouldsboro        | 7.20%  | Hollis            | 7.10%  | Naples           | 6.20%     |
| Brewer                 | 7.90%  | Orrington                 | 7.90%  | Appleton             | 7.40%  | Great Pond        | 7.20%  | Kennebunk         | 7.10%  | New Gloucester   | 6.20%     |
| Burlington             | 7.90%  | Passadumkeag              | 7.90%  | Camden               | 7.40%  | Hancock           | 7.20%  | Kennebunkport     | 7.10%  | North Yarmouth   | 6.20%     |
| Carmel                 | 7.90%  | Patten                    | 7.90%  | Criehaven            | 7.40%  | Hibberts gore     | 7.20%  | Kittery           | 7.10%  | Portland         | 6.20%     |
| Carroll                | 7.90%  | Penobscot Indian Island R | 7.90%  | Cushing              | 7.40%  | Jefferson         | 7.20%  | Lebanon           | 7.10%  | Pownal           | 6.20%     |
| Charleston             | 7.90%  | Plymouth                  | 7.90%  | Friendship           | 7.40%  | Lamoine           | 7.20%  | Limerick          | 7.10%  | Raymond          | 6.20%     |
| Chester                | 7.90%  | Prentiss                  | 7.90%  | Норе                 | 7.40%  | Louds Island      | 7.20%  | Limington         | 7.10%  | Scarborough      | 6.20%     |
| Clifton                | 7.90%  | Seboeis                   | 7.90%  | Isle au Haut         | 7.40%  | Mariaville        | 7.20%  | Lyman             | 7.10%  | Sebago           | 6.20%     |
| Corinna                | 7.90%  | Springfield               | 7.90%  | Matinicus Isle       | 7.40%  | Marshall Island   | 7.20%  | Newfield          | 7.10%  | South Portland   | 6.20%     |
| Corinth                | 7.90%  | Stacyville                | 7.90%  | Muscle Ridge Islands | 7.40%  | Monhegan          | 7.20%  | North Berwick     | 7.10%  | Standish         | 6.20%     |
| Dexter                 | 7.90%  | Stetson                   | 7.90%  | North Haven          | 7.40%  | Mount Desert      | 7.20%  | Ogunquit          | 7.10%  | Westbrook        | 6.20%     |
| Dixmont                | 7.90%  | Twombly Ridge             | 7.90%  | Owls Head            | 7.40%  | Newcastle         | 7.20%  | Old Orchard Beach | 7.10%  | Windham          | 6.20%     |
| Drew                   | 7.90%  | Veazie                    | 7.90%  | Rockland             | 7.40%  | Nobleboro         | 7.20%  | Parsonsfield      | 7.10%  | Yarmouth         | 6.20%     |
| East Central Penobscot | 7.90%  | Webster                   | 7.90%  | Rockport             | 7.40%  | Northwest Hancock | 7.20%  | Saco              | 7.10%  | lamouti          | 0.2070    |
| East Millinocket       | 7.90%  | Whitney                   | 7.90%  | South Thomaston      | 7.40%  | Orland            | 7.20%  | Sanford           | 7.10%  |                  |           |
| Eddington              | 7.90%  | Winn                      | 7.90%  | St. George           | 7.40%  | Osborn            | 7.20%  | Shapleigh         | 7.10%  |                  |           |
| Edinburg               | 7.90%  | Woodville                 | 7.90%  | Thomaston            | 7.40%  | Otis              | 7.20%  | South Berwick     | 7.10%  |                  |           |
| Enfield                | 7.90%  | Albion                    | 7.80%  | Union                | 7.40%  | Penobscot         | 7.20%  | Waterboro         | 7.10%  |                  |           |
| Etna                   | 7.90%  | Augusta                   | 7.80%  | Vinalhaven           | 7.40%  | Sedgwick          | 7.20%  | Wells             | 7.10%  |                  |           |
| Exeter                 | 7.90%  | Belgrade                  | 7.80%  | Warren               | 7.40%  | Somerville        | 7.20%  | York              | 7.10%  |                  |           |
| Garland                | 7.90%  | Benton                    | 7.80%  | Washington           | 7.40%  | Sorrento          | 7.20%  | Arrowsic          | 6.80%  |                  |           |
| Glenburn               | 7.90%  | Chelsea                   | 7.80%  | Alna                 | 7.20%  | South Bristol     | 7.20%  | Bath              | 6.80%  |                  |           |
| Greenbush              | 7.90%  | China                     | 7.80%  | Amherst              | 7.20%  | Southport         | 7.20%  | Bowdoin           | 6.80%  |                  |           |
| Hampden                | 7.90%  | Clinton                   | 7.80%  | Aurora               | 7.20%  | Southwest Harbor  | 7.20%  | Bowdoinham        | 6.80%  |                  |           |
| Hermon                 | 7.90%  | Farmingdale               | 7.80%  | Bar Harbor           | 7.20%  | Stonington        | 7.20%  | Georgetown        | 6.80%  |                  |           |
| Holden                 | 7.90%  | Fayette                   | 7.80%  | Blue Hill            | 7.20%  | Sullivan          | 7.20%  | Perkins           | 6.80%  |                  |           |
| Howland                | 7.90%  | Gardiner                  | 7.80%  | Boothbay             | 7.20%  | Surry             | 7.20%  | Phippsburg        | 6.80%  |                  |           |
| Hudson                 | 7.90%  | Hallowell                 | 7.80%  | Boothbay Harbor      | 7.20%  | Swans Island      | 7.20%  | Richmond          | 6.80%  |                  |           |
| Kenduskeag             | 7.90%  | Litchfield                | 7.80%  | Bremen               | 7.20%  | Tremont           | 7.20%  | Topsham           | 6.80%  |                  |           |
| Kingman                | 7.90%  | Manchester                | 7.80%  | Bristol              | 7.20%  | Trenton           | 7.20%  | West Bath         | 6.80%  |                  |           |
| Lagrange               | 7.90%  | Monmouth                  | 7.80%  | Brooklin             | 7.20%  | Verona Island     | 7.20%  | Woolwich          | 6.80%  | C                | uestions? |
| Lakeville              | 7.90%  | Mount Vernon              | 7.80%  | Brooksville          | 7.20%  | Waldoboro         | 7.20%  | Baldwin           | 6.20%  | Beth.Dugan       |           |
| Lee                    | 7.90%  | Oakland                   | 7.80%  | Bucksport            | 7.20%  | Waltham           | 7.20%  | Bridgton          | 6.20%  | Boundagan        |           |
| Levant                 | 7.90%  | Pittston                  | 7.80%  | Castine              | 7.20%  | Westport Island   | 7.20%  | Brunswick         | 6.20%  |                  |           |
| Lincoln Town           | 7.90%  | Randolph                  | 7.80%  | Central Hancock      | 7.20%  | Whitefield        | 7.20%  | Cape Elizabeth    | 6.20%  |                  |           |
|                        | 1.0070 |                           | 1.0070 |                      | 1.2070 |                   | 1.2070 |                   | 0.2070 |                  |           |