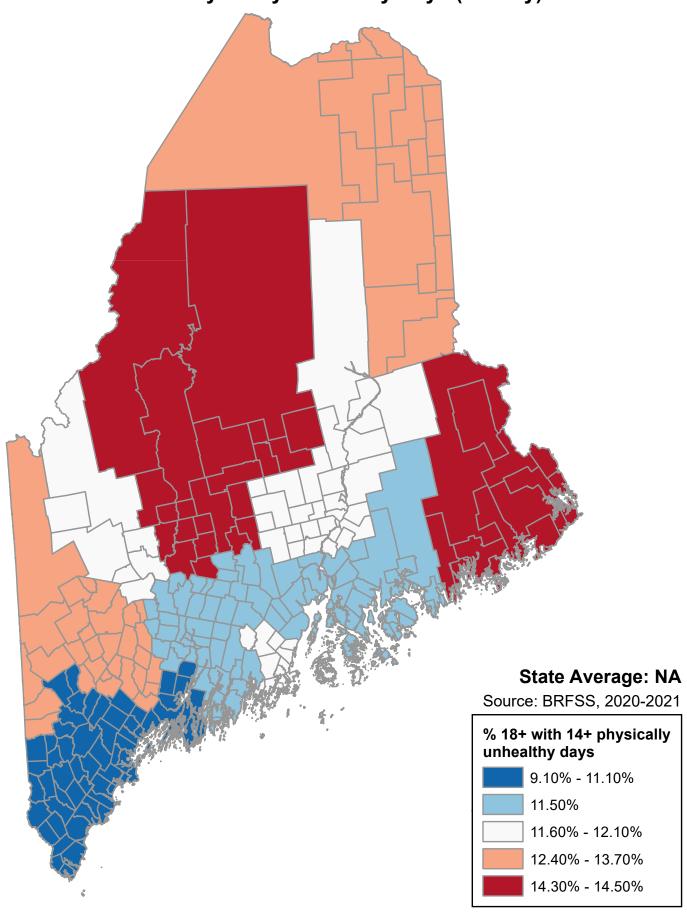

# Percentage of Persons Age 18+ Years with 14+ Physically Unhealthy Days (County)

## Percentage of Persons Age 18+ Years with 14+ Physically Unhealthy Days (County)

|                 |         |                     |          | <b>.</b>                |         |                         |        |               |         |                 |         |
|-----------------|---------|---------------------|----------|-------------------------|---------|-------------------------|--------|---------------|---------|-----------------|---------|
| Abbot           | 14.50%  | Bowdoin             | 10.80%   | Chelsea                 | 11.50%  | East Central Penobscot  |        | Great Pond    | 11.50%  | Kingman         | 11.90%  |
| Acton           | 11.10%  | Bowdoinham          | 10.80%   | Cherryfield             | 14.30%  | East Central Washington |        | Greenbush     | 11.90%  | Kingsbury       | 14.50%  |
| Addison         | 14.30%  | Bowerbank           | 14.50%   | Chester                 | 11.90%  | East Hancock            | 11.50% | Greene        | 12.40%  | Kittery         | 11.10%  |
| Albion          | 11.50%  | Bradford            | 11.90%   | Chesterville            | 12.10%  | East Machias            | 14.30% | Greenville    | 14.50%  | Knox            | 11.50%  |
| Alexander       | 14.30%  | Bradley             | 11.90%   | China                   | 11.50%  | East Millinocket        | 11.90% | Greenwood     | 13.10%  | Lagrange        | 11.90%  |
| Alfred          | 11.10%  | Bremen              | 11.50%   | Clifton                 | 11.90%  | Eastbrook               | 11.50% | Guilford      | 14.50%  | Lake View       | 14.50%  |
| Allagash        | 13.70%  | Brewer              | 11.90%   | Clinton                 | 11.50%  | Easton                  | 13.70% | Hallowell     | 11.50%  | Lakeville       | 11.90%  |
| Alna            | 11.50%  | Bridgewater         | 13.70%   | Codyville               | 14.30%  | Eastport                | 14.30% | Hamlin        | 13.70%  | Lamoine         | 11.50%  |
| Alton           | 11.90%  | Bridgton            | 9.10%    | Columbia                | 14.30%  | Eddington               | 11.90% | Hammond       | 13.70%  | Lebanon         | 11.10%  |
| Amherst         | 11.50%  | Brighton            | 14.40%   | Columbia Falls          | 14.30%  | Edgecomb                | 11.50% | Hampden       | 11.90%  | Lee             | 11.90%  |
| Amity           | 13.70%  | Bristol             | 11.50%   | Connor                  | 13.70%  | Edinburg                | 11.90% | Hancock       | 11.50%  | Leeds           | 12.40%  |
| Andover         | 13.10%  | Brooklin            | 11.50%   | Cooper                  | 14.30%  | Eliot                   | 11.10% | Hanover       | 13.10%  | Levant          | 11.90%  |
| Anson           | 14.40%  | Brooks              | 11.50%   | Coplin                  | 12.10%  | Ellsworth               | 11.50% | Harmony       | 14.40%  | Lewiston        | 12.40%  |
| Appleton        | 11.60%  | Brooksville         | 11.50%   | Corinna                 | 11.90%  | Embden                  | 14.40% | Harpswell     | 9.10%   | Liberty         | 11.50%  |
| Argyle          | 11.90%  | Brownfield          | 13.10%   | Corinth                 | 11.90%  | Enfield                 | 11.90% | Harrington    | 14.30%  | Limerick        | 11.10%  |
| Arrowsic        | 10.80%  | Brownville          | 14.50%   | Cornish                 | 11.10%  | Etna                    | 11.90% | Harrison      | 9.10%   | Limestone       | 13.70%  |
| Arundel         | 11.10%  | Brunswick           | 9.10%    | Cornville               | 14.40%  | Eustis                  | 12.10% | Hartford      | 13.10%  | Limington       | 11.10%  |
| Ashland         | 13.70%  | Buckfield           | 13.10%   | Cranberry Isles         | 11.50%  | Exeter                  | 11.90% | Hartland      | 14.40%  | Lincoln Plan    | 13.10%  |
| Athens          | 14.40%  | Bucksport           | 11.50%   | Crawford                | 14.30%  | Fairfield               | 14.40% | Haynesville   | 13.70%  | Lincoln Town    | 11.90%  |
| Auburn          | 12.40%  | Burlington          | 11.90%   | Criehaven               | 11.60%  | Falmouth                | 9.10%  | Hebron        | 13.10%  | Lincolnville    | 11.50%  |
| Augusta         | 11.50%  | Burnham             | 11.50%   | Crystal                 | 13.70%  | Farmingdale             | 11.50% | Hermon        | 11.90%  | Linneus         | 13.70%  |
| Aurora          | 11.50%  | Buxton              | 11.10%   | Cumberland              | 9.10%   | Farmington              | 12.10% | Hersey        | 13.70%  | Lisbon          | 12.40%  |
| Avon            | 12.10%  | Byron               | 13.10%   | Cushing                 | 11.60%  | Fayette                 | 11.50% | Hibberts gore | 11.50%  | Litchfield      | 11.50%  |
| Baileyville     | 14.30%  | Calais              | 14.30%   | Cutler                  | 14.30%  | Fort Fairfield          | 13.70% | Highland      | 14.40%  | Littleton       | 13.70%  |
| Baldwin         | 9.10%   | Cambridge           | 14.40%   | Cyr                     | 13.70%  | Fort Kent               | 13.70% | Hiram         | 13.10%  | Livermore       | 12.40%  |
| Bancroft        | 13.70%  | Camden              | 11.60%   | Dallas                  | 12.10%  | Frankfort               | 11.50% | Hodgdon       | 13.70%  | Livermore Falls | 12.40%  |
| Bangor          | 11.90%  | Canaan              | 14.40%   | Damariscotta            | 11.50%  | Franklin                | 11.50% | Holden        | 11.90%  | Long Island     | 9.10%   |
| Bar Harbor      | 11.50%  | Canton              | 13.10%   | Danforth                | 14.30%  | Freedom                 | 11.50% | Hollis        | 11.10%  | Louds Island    | 11.50%  |
| Baring          | 14.30%  | Cape Elizabeth      | 9.10%    | Dayton                  | 11.10%  | Freeport                | 9.10%  | Норе          | 11.60%  | Lovell          | 13.10%  |
| Bath            | 10.80%  | Caratunk            | 14.40%   | Deblois                 | 14.30%  | Frenchboro              | 11.50% | Houlton       | 13.70%  | Lowell          | 11.90%  |
| Beals           | 14.30%  | Caribou             | 13.70%   | Dedham                  | 11.50%  | Frenchville             | 13.70% | Howland       | 11.90%  | Lubec           | 14.30%  |
| Beaver Cove     | 14.50%  | Carmel              | 11.90%   | Deer Isle               | 11.50%  | Friendship              | 11.60% | Hudson        | 11.90%  | Ludlow          | 13.70%  |
| Beddington      | 14.30%  | Carrabassett Valley | 12.10%   | Denmark                 | 13.10%  | Frye Island             | 9.10%  | Industry      | 12.10%  | Lyman           | 11.10%  |
| Belfast         | 11.50%  | Carroll             | 11.90%   | Dennistown              | 14.40%  | Fryeburg                | 13.10% | Island Falls  | 13.70%  | Machias         | 14.30%  |
| Belgrade        | 11.50%  | Carthage            | 12.10%   | Dennysville             | 14.30%  | Gardiner                | 11.50% | Isle au Haut  | 11.60%  | Machiasport     | 14.30%  |
| Belmont         | 11.50%  | Casco               | 9.10%    | Detroit                 | 14.40%  | Garfield                | 13.70% | Islesboro     | 11.50%  | Macwahoc        | 13.70%  |
| Benton          | 11.50%  | Castine             | 11.50%   | Dexter                  | 11.90%  | Garland                 | 11.90% | Jackman       | 14.40%  | Madawaska       | 13.70%  |
| Berwick         | 11.10%  | Castle Hill         | 13.70%   | Dixfield                | 13.10%  | Georgetown              | 10.80% | Jackson       | 11.50%  | Madison         | 14.40%  |
| Bethel          | 13.10%  | Caswell             | 13.70%   | Dixmont                 | 11.90%  | Gilead                  | 13.10% | Jay           | 12.10%  | Magalloway      | 13.10%  |
| Biddeford       | 11.10%  | Central Aroostook   | 13.70%   | Dover-Foxcroft          | 14.50%  | Glenburn                | 11.90% | Jefferson     | 11.50%  | Manchester      | 11.50%  |
| Bingham         | 14.40%  | Central Hancock     | 11.50%   | Dresden                 | 11.50%  | Glenwood                | 13.70% | Jonesboro     | 14.30%  | Mapleton        | 13.70%  |
| Blaine          | 13.70%  | Central Somerset    | 14.40%   | Drew                    | 11.90%  | Gorham                  | 9.10%  | Jonesport     | 14.30%  | Mariaville      | 11.50%  |
| Blanchard       | 14.50%  | Chapman             | 13.70%   | Durham                  | 12.40%  | Gouldsboro              | 11.50% | Kenduskeag    | 11.90%  | Mars Hill       | 13.70%  |
| Blue Hill       | 11.50%  | Charleston          | 11.90%   | Dyer Brook              | 13.70%  | Grand Isle              | 13.70% | Kennebunk     | 11.10%  | Marshall Island | 11.50%  |
| Boothbay        | 11.50%  | Charlotte           | 14.30%   | Eagle Lake              | 13.70%  | Grand Lake Stream       | 14.30% | Kennebunkport | 11.10%  | Marshfield      | 14.30%  |
| Boothbay Harbor | 11.50%  | Chebeague Island    | 9.10%    | East Central Franklin   |         | Gray                    | 9.10%  | Kingfield     | 12.10%  | Masardis        | 13.70%  |
| Doornbay Harbor | 11.00/0 | onobougue isiailu   | J. 10 /0 | Lust Ochilai i fanklifi | 12.10/0 | Jiuy                    | 5.1070 | rangilola     | 12.10/0 | เขเนอนเนเอ      | 10.7070 |

#### Percentage of Persons Age 18+ Years with 14+ Physically Unhealthy Days (County)

| Matinicus Isle       | 11.60% | North Berwick             | 11.10% | Peru           | 13.10% | Shirley               | 14.50% | Thorndike               | 11.50% |
|----------------------|--------|---------------------------|--------|----------------|--------|-----------------------|--------|-------------------------|--------|
| Mattawamkeag         | 11.90% | North Franklin            | 12.10% | Phillips       | 12.10% | Sidney                | 11.50% | Topsfield               | 14.30% |
| Maxfield             | 11.90% | North Haven               | 11.60% | Phippsburg     | 10.80% | Skowhegan             | 14.40% | Topsham                 | 10.80% |
| Mechanic Falls       | 12.40% | North Oxford              | 13.10% | Pittsfield     | 14.40% | Smithfield            | 14.40% | Tremont                 | 11.50% |
| Meddybemps           | 14.30% | North Penobscot           | 11.90% | Pittston       | 11.50% | Smyrna                | 13.70% | Trenton                 | 11.50% |
| Medford              | 14.50% | North Washington          | 14.30% | Pleasant Ridge | 14.40% | Solon                 | 14.40% | Troy                    | 11.50% |
| Medway               | 11.90% | North Yarmouth            | 9.10%  | Plymouth       | 11.90% | Somerville            | 11.50% | Turner                  | 12.40% |
| Mercer               | 14.40% | Northeast Piscataquis     |        | Poland         | 12.40% | Sorrento              | 11.50% | Twombly Ridge           | 11.90% |
| Merrill              | 13.70% | Northeast Somerset        |        | Portage Lake   | 13.70% | South Aroostook       | 13.70% | Union                   | 11.60% |
| Mexico               | 13.10% | Northfield                | 14.30% | Porter         | 13.10% | South Berwick         | 11.10% | Unity Town              | 11.50% |
| Milbridge            | 14.30% | Northport                 | 11.50% | Portland       | 9.10%  | South Bristol         | 11.50% | Unity UT                | 11.50% |
| Milford              | 11.90% | Northwest Aroostook       |        | Pownal         | 9.10%  | South Franklin        | 12.10% | Upton                   | 13.10% |
| Millinocket          | 11.90% | Northwest Hancock         | 11.50% | Prentiss       | 11.90% | South Oxford          | 13.10% | Van Buren               | 13.70% |
| Milo                 | 14.50% | Northwest Piscataquis     |        | Presque Isle   | 13.70% | South Portland        | 9.10%  | Vanceboro               | 14.30% |
| Milton               | 13.10% | Northwest Somerset        |        | Princeton      | 14.30% | South Thomaston       | 11.60% | Vassalboro              | 11.50% |
| Minot                | 12.40% |                           | 13.10% |                | 14.50% | Southeast Piscataquis |        | Veazie                  | 11.90% |
|                      | 12.40% | Norway<br>Oakfield        | 13.70% | Prospect       | 11.50% |                       | 14.50% | Veazie<br>Verona Island | 11.50% |
| Monhegan             |        |                           |        | Randolph       |        | Southwest Harber      |        |                         |        |
| Monmouth             | 11.50% | Oakland                   | 11.50% | Rangeley       | 12.10% | Southwest Harbor      | 11.50% | Vienna                  | 11.50% |
| Monroe               | 11.50% | Ogunquit                  | 11.10% | Rangeley Pla   | 12.10% | Springfield           | 11.90% | Vinalhaven              | 11.60% |
| Monson               | 14.50% | Old Traves                | 11.10% | Raymond        | 9.10%  | Square Lake           | 13.70% | Wade                    | 13.70% |
| Monticello           | 13.70% | Old Town                  | 11.90% | Readfield      | 11.50% | St. Agatha            | 13.70% | Waite                   | 14.30% |
| Montville            | 11.50% | Orient                    | 13.70% | Reed           | 13.70% | St. Albans            | 14.40% | Waldo                   | 11.50% |
| Moose River          | 14.40% | Orland                    | 11.50% | Richmond       | 10.80% | St. Francis           | 13.70% | Waldoboro               | 11.50% |
| Moro                 | 13.70% | Orono                     | 11.90% | Ripley         | 14.40% | St. George            | 11.60% | Wales                   | 12.40% |
| Morrill              | 11.50% | Orrington                 | 11.90% | Robbinston     | 14.30% | St. John              | 13.70% | Wallagrass              | 13.70% |
| Moscow               | 14.40% | Osborn                    | 11.50% | Rockland       | 11.60% | Stacyville            | 11.90% | Waltham                 | 11.50% |
| Mount Chase          | 11.90% | Otis                      | 11.50% | Rockport       | 11.60% | Standish              | 9.10%  | Warren                  | 11.60% |
| Mount Desert         | 11.50% | Otisfield                 | 13.10% | Rome           | 11.50% | Starks                | 14.40% | Washburn                | 13.70% |
| Mount Vernon         | 11.50% | Owls Head                 | 11.60% | Roque Bluffs   | 14.30% | Stetson               | 11.90% | Washington              | 11.60% |
| Muscle Ridge Islands |        | Oxford                    | 13.10% | Roxbury        | 13.10% | Steuben               | 14.30% | Waterboro               | 11.10% |
| Naples               | 9.10%  | Palermo                   | 11.50% | Rumford        | 13.10% | Stockholm             | 13.70% | Waterford               | 13.10% |
| Nashville            | 13.70% | Palmyra                   | 14.40% | Sabattus       | 12.40% | Stockton Springs      | 11.50% | Waterville              | 11.50% |
| New Canada           | 13.70% | Paris                     | 13.10% | Saco           | 11.10% | Stoneham              | 13.10% | Wayne                   | 11.50% |
| New Gloucester       | 9.10%  | Parkman                   | 14.50% | Sandy River    | 12.10% | Stonington            | 11.50% | Webster                 | 11.90% |
| New Limerick         | 13.70% | Parsonsfield              | 11.10% | Sanford        | 11.10% | Stow                  | 13.10% | Weld                    | 12.10% |
| New Portland         | 14.40% | Passadumkeag              | 11.90% | Sangerville    | 14.50% | Strong                | 12.10% | Wellington              | 14.50% |
| New Sharon           | 12.10% | Passamaquoddy Indian R    | 14.30% | Scarborough    | 9.10%  | Sullivan              | 11.50% | Wells                   | 11.10% |
| New Sweden           | 13.70% | Passamaquoddy Ple Pt R    | 14.30% | Searsmont      | 11.50% | Sumner                | 13.10% | Wesley                  | 14.30% |
| New Vineyard         | 12.10% | Patten                    | 11.90% | Searsport      | 11.50% | Surry                 | 11.50% | West Bath               | 10.80% |
| Newburgh             | 11.90% | Pembroke                  | 14.30% | Sebago         | 9.10%  | Swans Island          | 11.50% | West Central Franklin   | 12.10% |
| Newcastle            | 11.50% | Penobscot                 | 11.50% | Sebec          | 14.50% | Swanville             | 11.50% | West Forks              | 14.40% |
| Newfield             | 11.10% | Penobscot Indian Island R | 13.70% | Seboeis        | 11.90% | Sweden                | 13.10% | West Gardiner           | 11.50% |
| Newport              | 11.90% | Penobscot Indian Island R | 11.90% | Seboomook Lake | 14.40% | Talmadge              | 14.30% | West Paris              | 13.10% |
| Newry                | 13.10% | Perham                    | 13.70% | Sedgwick       | 11.50% | Temple                | 12.10% | Westbrook               | 9.10%  |
| Nobleboro            | 11.50% | Perkins                   | 10.80% | Shapleigh      | 11.10% | The Forks             | 14.40% | Westfield               | 13.70% |
| Norridgewock         | 14.40% | Perry                     | 14.30% | Sherman        | 13.70% | Thomaston             | 11.60% | Westmanland             | 13.70% |

Weston

Whiting

Whitney

Wilton

Windham

Winter Harbor Winterport

Winterville

Winthrop

Wiscasset Woodland

Woodstock

Woodville

Woolwich

Wyman

Yarmouth York

Windsor

Winn Winslow

Whitneyville Willimantic

Westport Island Whitefield 13.70% 11.50%

11.50%

14.30%

11.90% 14.30%

14.50%

12.10%

9.10%

11.50% 11.90%

11.50% 11.50%

11.50%

13.70% 11.50%

11.50%

13.70%

13.10%

11.90%

10.80%

12.10% 9.10%

11.10%

In partnership with