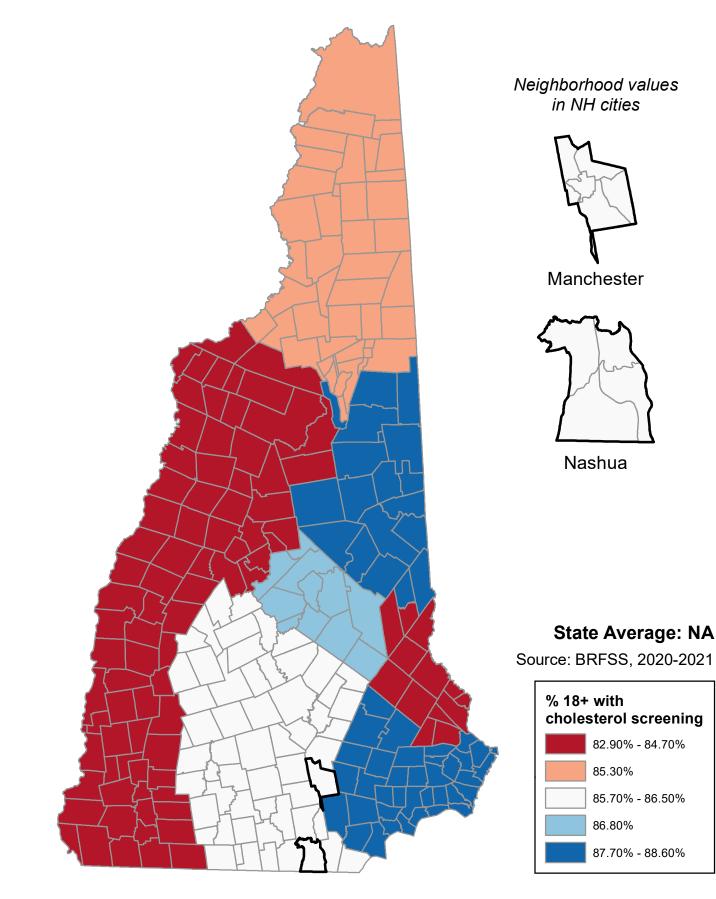

## Percentage of Persons Age 18+ Years with Cholesterol Screening (County)

## Percentage of Persons Age 18+ Years with Cholesterol Screening (County)

| Acworth       | 84.60% | Dalton          | 85.30%  | Haverhill      | 84.70%  | Nelson         | 84.60%  | South Hampton     | 87.70%   | Manchester                                            |         |
|---------------|--------|-----------------|---------|----------------|---------|----------------|---------|-------------------|----------|-------------------------------------------------------|---------|
| Albany        | 88.60% | Danbury         | 85.70%  | Hebron         | 84.70%  | New Boston     | 86.50%  | Springfield       | 84.60%   | Central Manchester                                    | 86.50%  |
| Alexandria    | 84.70% | Danville        | 87.70%  | Henniker       | 85.70%  | New Castle     | 87.70%  | Stark             | 85.30%   | Manchester: West                                      | 86.50%  |
| Allenstown    | 85.70% | Deerfield       | 87.70%  | Hill           | 85.70%  | New Durham     | 82.90%  | Stewartstown      | 85.30%   | Manchester: South                                     | 86.50%  |
| Alstead       | 84.60% | Deering         | 86.50%  | Hillsborough   | 86.50%  | New Hampton    | 86.80%  | Stoddard          | 84.60%   | Manchester: North                                     | 86.50%  |
| Alton         | 86.80% | Derry           | 87.70%  | Hinsdale       | 84.60%  | New Ipswich    | 86.50%  | Strafford         | 82.90%   | Manchester: East                                      | 86.50%  |
| Amherst       | 86.50% | Dorchester      | 84.70%  | Holderness     | 84.70%  | New London     | 85.70%  | Stratford         | 85.30%   |                                                       | 00.0070 |
| Andover       | 85.70% | Dover           | 82.90%  | Hollis         | 86.50%  | Newbury        | 85.70%  | Stratham          | 87.70%   | Nashua                                                |         |
| Antrim        | 86.50% | Dublin          | 84.60%  | Hooksett       | 85.70%  | Newfields      | 87.70%  | Sugar Hill        | 84.70%   | Nashua: Zip 03060                                     | 86.50%  |
| Ashland       | 84.70% | Dummer          | 85.30%  | Hopkinton      | 85.70%  | Newington      | 87.70%  | Sullivan          | 84.60%   | Nashua: Zip 03062                                     | 86.50%  |
| Atkinson      | 87.70% | Dunbarton       | 85.70%  | Hudson         | 86.50%  | Newmarket      | 87.70%  | Sunapee           | 84.60%   | Nashua: Zip 03063                                     | 86.50%  |
| Auburn        | 87.70% | Durham          | 82.90%  | Jackson        | 88.60%  | Newport        | 84.60%  | Surry             | 84.60%   | Nashua: Zip 03064                                     | 86.50%  |
| Barnstead     | 86.80% | East Kingston   | 87.70%  | Jaffrey        | 84.60%  | Newton         | 87.70%  | Sutton            | 85.70%   |                                                       | 00.0070 |
| Barrington    | 82.90% | Easton          | 84.70%  | Jefferson      | 85.30%  | North Hampton  | 87.70%  | Swanzey           | 84.60%   |                                                       |         |
| Bartlett      | 88.60% | Eaton           | 88.60%  | Keene          | 84.60%  | Northfield     | 85.70%  | Tamworth          | 88.60%   |                                                       |         |
| Bath          | 84.70% | Effingham       | 88.60%  | Kensington     | 87.70%  | Northumberland | 85.30%  | Temple            | 86.50%   |                                                       |         |
| Bedford       | 86.50% | Ellsworth       | 84.70%  | Kingston       | 87.70%  | Northwood      | 87.70%  | Thornton          | 84.70%   | Unincorporated                                        | Places  |
| Belmont       | 86.80% | Enfield         | 84.70%  | Laconia        | 86.80%  | Nottingham     | 87.70%  | Tilton            | 86.80%   | Atkinson and Gilma                                    |         |
| Bennington    | 86.50% | Epping          | 87.70%  | Lancaster      | 85.30%  | Orange         | 84.70%  | Troy              | 84.60%   | Academy Grant                                         |         |
| Benton        | 84.70% | Epsom           | 85.70%  | Landaff        | 84.70%  | Orford         | 84.70%  | Tuftonboro        | 88.60%   | Bean's Grant                                          |         |
| Berlin        | 85.30% | Errol           | 85.30%  | Langdon        | 84.60%  | Ossipee        | 88.60%  | Unity             | 84.60%   | Bean's Purchase                                       |         |
| Bethlehem     | 84.70% | Exeter          | 87.70%  | Lebanon        | 84.70%  | Pelham         | 86.50%  | Wakefield         | 88.60%   | Cambridge                                             |         |
| Boscawen      | 85.70% | Farmington      | 82.90%  | Lee            | 82.90%  | Pembroke       | 85.70%  | Walpole           | 84.60%   | Chandler's Purchas                                    | ۵       |
| Bow           | 85.70% | Fitzwilliam     | 84.60%  | Lempster       | 84.60%  | Peterborough   | 86.50%  | Warner            | 85.70%   | Crawford's Purchase                                   |         |
| Bradford      | 85.70% | Francestown     | 86.50%  | Lincoln        | 84.70%  | Piermont       | 84.70%  | Warren            | 84.70%   | Cutt's Grant                                          | 0       |
| Brentwood     | 87.70% | Franconia       | 84.70%  | Lisbon         | 84.70%  | Pittsburg      | 85.30%  | Washington        | 84.60%   | Dix's Grant                                           |         |
| Bridgewater   | 84.70% | Franklin        | 85.70%  | Litchfield     | 86.50%  | Pittsfield     | 85.70%  | Waterville Valley | 84.70%   | Dixville                                              |         |
| Bristol       | 84.70% | Freedom         | 88.60%  | Littleton      | 84.70%  | Plainfield     | 84.60%  | Weare             | 86.50%   | Erving's Location                                     |         |
| Brookfield    | 88.60% | Fremont         | 87.70%  | Londonderry    | 87.70%  | Plaistow       | 87.70%  | Webster           | 85.70%   | Green's Grant                                         |         |
| Brookline     | 86.50% | Gilford         | 86.80%  | Loudon         | 85.70%  | Plymouth       | 84.70%  | Wentworth         | 84.70%   | Hadley's Purchase                                     |         |
| Campton       | 84.70% | Gilmanton       | 86.80%  | Lyman          | 84.70%  | Portsmouth     | 87.70%  | Westmoreland      | 84.60%   | Kilkenny                                              |         |
| Canaan        | 84.70% | Gilsum          | 84.60%  | Lyme           | 84.70%  | Randolph       | 85.30%  | Whitefield        | 85.30%   | Livermore                                             |         |
| Candia        | 87.70% | Goffstown       | 86.50%  | Lyndeborough   | 86.50%  | Raymond        | 87.70%  | Wilmot            | 85.70%   | Low and Burbank's                                     | Grant   |
| Canterbury    | 85.70% | Gorham          | 85.30%  | Madbury        | 82.90%  | Richmond       | 84.60%  | Wilton            | 86.50%   | Martin's Location                                     | er ant  |
| Carroll       | 85.30% | Goshen          | 84.60%  | Madison        | 88.60%  | Rindge         | 84.60%  | Winchester        | 84.60%   | Millsfield                                            |         |
| Center Harbor | 86.80% | Grafton         | 84.70%  | Manchester     | 86.50%  | Rochester      | 82.90%  | Windham           | 87.70%   | Odell                                                 |         |
| Charlestown   | 84.60% | Grantham        | 84.60%  | Marlborough    | 84.60%  | Rollinsford    | 82.90%  | Windsor           | 86.50%   | Pinkham's Grant                                       |         |
| Chatham       | 88.60% | Greenfield      | 86.50%  | Marlow         | 84.60%  | Roxbury        | 84.60%  | Wolfeboro         | 88.60%   | Sargent's Purchase                                    |         |
| Chester       | 87.70% | Greenland       | 87.70%  | Mason          | 86.50%  | Rumney         | 84.70%  | Woodstock         | 84.70%   | Second College Gra                                    |         |
| Chesterfield  | 84.60% | Greenville      | 86.50%  | Meredith       | 86.80%  | Rye            | 87.70%  |                   | 0 0 /0   | Success                                               |         |
| Chichester    | 85.70% | Groton          | 84.70%  | Merrimack      | 86.50%  | Salem          | 87.70%  |                   |          | Thompson and Mes                                      | erves   |
| Claremont     | 84.60% | Hale's Location | 88.60%  | Middleton      | 82.90%  | Salisbury      | 85.70%  |                   |          | Purchase                                              |         |
| Clarksville   | 85.30% | Hampstead       | 87.70%  | Milan          | 85.30%  | Sanbornton     | 86.80%  |                   |          | Wentworth's Locatio                                   | n       |
| Colebrook     | 85.30% | Hampton         | 87.70%  | Milford        | 86.50%  | Sandown        | 87.70%  |                   |          |                                                       |         |
| Columbia      | 85.30% | Hampton Falls   | 87.70%  | Milton         | 82.90%  | Sandwich       | 88.60%  |                   |          | Point32Health                                         |         |
| Concord       | 85.70% | Hancock         | 86.50%  | Monroe         | 84.70%  | Seabrook       | 87.70%  |                   | UMass PD | Foundation                                            |         |
| Conway        | 88.60% | Hanover         | 84.70%  | Mont Vernon    | 86.50%  | Sharon         | 86.50%  |                   |          | In partnership with<br>Harvard Pilgrim<br>Health Care |         |
| Cornish       | 84.60% | Harrisville     | 84.60%  | Moultonborough | 88.60%  | Shelburne      | 85.30%  |                   |          | a Point32Health Care                                  |         |
| Croydon       | 84.60% | Hart's Location | 88.60%  | Nashua         | 86.50%  | Somersworth    | 82.90%  |                   |          |                                                       |         |
| 5.0,00.1      | 0      |                 | 00.0070 |                | 00.0070 | 20             | 02.0070 |                   |          |                                                       |         |

## Percentage of Persons Age 18+ Years with Cholesterol Screening (County) (Ranked)

| Albany          | 88.60%  | Rye           | 87.70%   | Allenstown     | 85.70%  | Bath              | 84.70%           | Harrisville           | 84.60%    | Manchester          |         |
|-----------------|---------|---------------|----------|----------------|---------|-------------------|------------------|-----------------------|-----------|---------------------|---------|
| Bartlett        | 88.60%  | Salem         | 87.70%   | Andover        | 85.70%  | Benton            | 84.70%           | Hinsdale              | 84.60%    | Central Manchester  | 86.50%  |
| Brookfield      | 88.60%  | Sandown       | 87.70%   | Boscawen       | 85.70%  | Bethlehem         | 84.70%           | Jaffrey               | 84.60%    | Manchester: West    | 86.50%  |
| Chatham         | 88.60%  | Seabrook      | 87.70%   | Bow            | 85.70%  | Bridgewater       | 84.70%           | Keene                 | 84.60%    | Manchester: South   | 86.50%  |
| Conway          | 88.60%  | South Hampton | 87.70%   | Bradford       | 85.70%  | Bristol           | 84.70%           | Langdon               | 84.60%    | Manchester: North   | 86.50%  |
| Eaton           | 88.60%  | Stratham      | 87.70%   | Canterbury     | 85.70%  | Campton           | 84.70%           | Lempster              | 84.60%    | Manchester: East    | 86.50%  |
| Effingham       | 88.60%  | Windham       | 87.70%   | Chichester     | 85.70%  | Canaan            | 84.70%           | Marlborough           | 84.60%    |                     | 00.0070 |
| Freedom         | 88.60%  | Alton         | 86.80%   | Concord        | 85.70%  | Dorchester        | 84.70%           | Marlow                | 84.60%    | Nashua              |         |
| Hale's Location | 88.60%  | Barnstead     | 86.80%   | Danbury        | 85.70%  | Easton            | 84.70%           | Nelson                | 84.60%    | Nashua: Zip 03060   | 86.50%  |
| Hart's Location | 88.60%  | Belmont       | 86.80%   | Dunbarton      | 85.70%  | Ellsworth         | 84.70%           |                       | 84.60%    | Nashua: Zip 03062   | 86.50%  |
|                 | 88.60%  | Center Harbor | 86.80%   |                | 85.70%  | Enfield           | 84.70%<br>84.70% | Newport<br>Plainfield | 84.60%    |                     | 86.50%  |
| Jackson         |         |               |          | Epsom          |         |                   |                  |                       | 84.60%    | Nashua: Zip 03063   |         |
| Madison         | 88.60%  | Gilford       | 86.80%   | Franklin       | 85.70%  | Franconia         | 84.70%           | Richmond              |           | Nashua: Zip 03064   | 86.50%  |
| Moultonborough  | 88.60%  | Gilmanton     | 86.80%   | Henniker       | 85.70%  | Grafton           | 84.70%           | Rindge                | 84.60%    |                     |         |
| Ossipee         | 88.60%  | Laconia       | 86.80%   | Hill           | 85.70%  | Groton            | 84.70%           | Roxbury               | 84.60%    |                     |         |
| Sandwich        | 88.60%  | Meredith      | 86.80%   | Hooksett       | 85.70%  | Hanover           | 84.70%           | Springfield           | 84.60%    |                     |         |
| Tamworth        | 88.60%  | New Hampton   | 86.80%   | Hopkinton      | 85.70%  | Haverhill         | 84.70%           | Stoddard              | 84.60%    | 11-1                | Discos  |
| Tuftonboro      | 88.60%  | Sanbornton    | 86.80%   | Loudon         | 85.70%  | Hebron            | 84.70%           | Sullivan              | 84.60%    | Unincorporated      |         |
| Wakefield       | 88.60%  | Tilton        | 86.80%   | New London     | 85.70%  | Holderness        | 84.70%           | Sunapee               | 84.60%    | Atkinson and Gilma  | nton    |
| Wolfeboro       | 88.60%  | Amherst       | 86.50%   | Newbury        | 85.70%  | Landaff           | 84.70%           | Surry                 | 84.60%    | Academy Grant       |         |
| Atkinson        | 87.70%  | Antrim        | 86.50%   | Northfield     | 85.70%  | Lebanon           | 84.70%           | Swanzey               | 84.60%    | Bean's Grant        |         |
| Auburn          | 87.70%  | Bedford       | 86.50%   | Pembroke       | 85.70%  | Lincoln           | 84.70%           | Troy                  | 84.60%    | Bean's Purchase     |         |
| Brentwood       | 87.70%  | Bennington    | 86.50%   | Pittsfield     | 85.70%  | Lisbon            | 84.70%           | Unity                 | 84.60%    | Cambridge           |         |
| Candia          | 87.70%  | Brookline     | 86.50%   | Salisbury      | 85.70%  | Littleton         | 84.70%           | Middleton             | 84.60%    | Chandler's Purchas  |         |
| Chester         | 87.70%  | Deering       | 86.50%   | Sutton         | 85.70%  | Lyman             | 84.70%           | Washington            | 84.60%    | Crawford's Purchase | 9       |
| Danville        | 87.70%  | Francestown   | 86.50%   | Warner         | 85.70%  | Lyme              | 84.70%           | Westmoreland          | 84.60%    | Cutt's Grant        |         |
| Deerfield       | 87.70%  | Goffstown     | 86.50%   | Webster        | 85.70%  | Monroe            | 84.70%           | Winchester            | 84.60%    | Dix's Grant         |         |
| Derry           | 87.70%  | Greenfield    | 86.50%   | Wilmot         | 85.70%  | Orange            | 84.70%           | Barrington            | 82.90%    | Dixville            |         |
| East Kingston   | 87.70%  | Greenville    | 86.50%   | Berlin         | 85.30%  | Orford            | 84.70%           | Dover                 | 82.90%    | Erving's Location   |         |
| Epping          | 87.70%  | Hancock       | 86.50%   | Carroll        | 85.30%  | Piermont          | 84.70%           | Durham                | 82.90%    | Green's Grant       |         |
| Exeter          | 87.70%  | Hillsborough  | 86.50%   | Clarksville    | 85.30%  | Plymouth          | 84.70%           | Farmington            | 82.90%    | Hadley's Purchase   |         |
| Fremont         | 87.70%  | Hollis        | 86.50%   | Colebrook      | 85.30%  | Rumney            | 84.70%           | Lee                   | 82.90%    | Kilkenny            |         |
| Greenland       | 87.70%  | Hudson        | 86.50%   | Columbia       | 85.30%  | Sugar Hill        | 84.70%           | Madbury               | 82.90%    | Livermore           |         |
| Hampstead       | 87.70%  | Litchfield    | 86.50%   | Dalton         | 85.30%  | Thornton          | 84.70%           | Middleton             | 82.90%    | Low and Burbank's   | Grant   |
| Hampton         | 87.70%  | Lyndeborough  | 86.50%   | Dummer         | 85.30%  | Warren            | 84.70%           | Milton                | 82.90%    | Martin's Location   |         |
| Hampton Falls   | 87.70%  | Manchester    | 86.50%   | Errol          | 85.30%  | Waterville Valley | 84.70%           | New Durham            | 82.90%    | Millsfield          |         |
| Kensington      | 87.70%  | Mason         | 86.50%   | Gorham         | 85.30%  | Wentworth         | 84.70%           | Rochester             | 82.90%    | Odell               |         |
| Kingston        | 87.70%  | Merrimack     | 86.50%   | Jefferson      | 85.30%  | Woodstock         | 84.70%           | Rollinsford           | 82.90%    | Pinkham's Grant     |         |
| Londonderry     | 87.70%  | Milford       | 86.50%   | Lancaster      | 85.30%  | Acworth           | 84.60%           | Somersworth           | 82.90%    | Sargent's Purchase  |         |
| New Castle      | 87.70%  | Mont Vernon   | 86.50%   | Milan          | 85.30%  | Alstead           | 84.60%           | Strafford             | 82.90%    | Second College Gra  |         |
| Newfields       | 87.70%  | Nashua        | 86.50%   | Northumberland | 85.30%  | Charlestown       | 84.60%           |                       |           | Success             |         |
| Newington       | 87.70%  | New Boston    | 86.50%   | Pittsburg      | 85.30%  | Chesterfield      | 84.60%           |                       |           | Thompson and Mes    | erves   |
| Newmarket       | 87.70%  | New Ipswich   | 86.50%   | Randolph       | 85.30%  | Claremont         | 84.60%           |                       |           | Purchase            |         |
| Newton          | 87.70%  | Pelham        | 86.50%   | Shelburne      | 85.30%  | Cornish           | 84.60%           |                       |           | Wentworth's Locatio | n       |
| North Hampton   | 87.70%  | Peterborough  | 86.50%   | Stark          | 85.30%  | Croydon           | 84.60%           |                       |           |                     |         |
| Northwood       | 87.70%  | Sharon        | 86.50%   | Stewartstown   | 85.30%  | Dublin            | 84.60%           |                       |           |                     |         |
| Nottingham      | 87.70%  | Temple        | 86.50%   | Stratford      | 85.30%  | Fitzwilliam       | 84.60%           |                       |           |                     |         |
| Plaistow        | 87.70%  | Weare         | 86.50%   | Whitefield     | 85.30%  | Gilsum            | 84.60%           |                       |           |                     |         |
| Portsmouth      | 87.70%  | Wilton        | 86.50%   | Alexandria     | 84.70%  | Goshen            | 84.60%           |                       | Questions | ? Beth.Dugan@       | umb.edu |
| Raymond         | 87.70%  | Windsor       | 86.50%   | Ashland        | 84.70%  | Grantham          | 84.60%           |                       |           |                     |         |
| raymonu         | 01.1070 | VIIIu301      | 00.00 /0 | nonana         | 04.7070 | Granulalli        | 04.00 /0         |                       |           |                     |         |