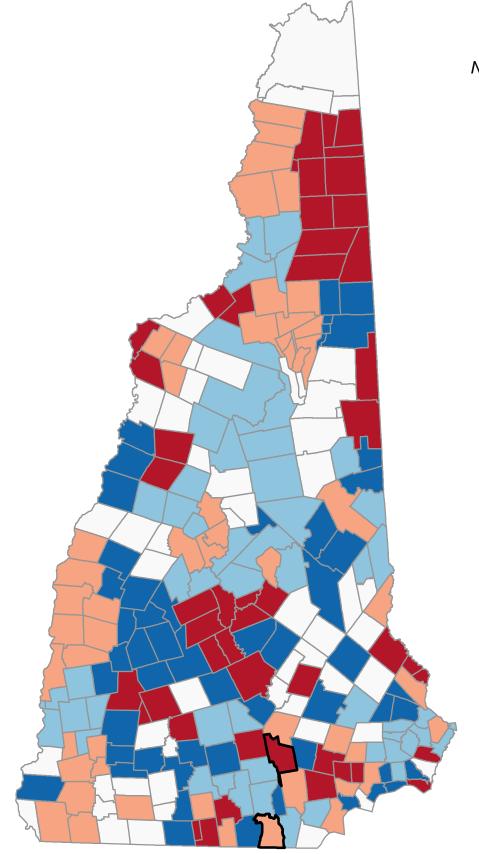

## Percentage of Medicare Beneficiaries Age 65+ Years with Substance Use Disorder

Neighborhood values in NH cities

### State Average: 7.64%

Source: CMS, 2020-2021

Map generated 12/2024 by The Healthy Aging Data Report Team at Gerontology Institute, University of Massachusetts Boston To see more Healthy Aging Data Reports go to www.healthyagingdatareports.org | Research supported by the Point32Health Foundation

# Percentage of Medicare Beneficiaries Age 65+ Years with Substance Use Disorder

| Abarn   7,4%   Dambury   6,6%   Hebron   6,65%   Spin(field)   5,4%   Control Manchester 14,60%     Allenstown   7,28%   Deerfield   4,5%   Heinikar   6,63%   Stark   6,33%   Manchester Vetal   8,33%     Allenstown   6,37%   Deerfig   4,58%   Hillsborough   8,58%   New Inswitz   Stardard   4,00%   Manchester Vetal   8,33%     Allon   6,33%   Deering   8,58%   Hillsborough   8,58%   New Inswitz   Straftord   4,69%   Manchester Vetal   8,25%     Antimer   6,63%   Dorchester   8,15%   New Inswitz   5,27%   Straftord   8,43%     Antimin   7,00%   Durbarton   6,33%   Newington   6,59%   Suinare   8,15%   Nashua: 210,03061   10,25%     Alkinson   5,49%   Durbarton   6,49%   Hudson   6,59%   Suinare   6,05%   Nashua: 210,03061   10,25%     Alkinson   7,25%   Learkington   7,25%   Newington <t< th=""><th>Acworth</th><th>6.87%</th><th>Dalton</th><th>11.31%</th><th>Haverhill</th><th>7.45%</th><th>Nelson</th><th>4.00%</th><th>South Hampton</th><th>4.99%</th><th>Manchester</th><th></th></t<> | Acworth | 6.87% | Dalton          | 11.31% | Haverhill      | 7.45% | Nelson      | 4.00% | South Hampton | 4.99%           | Manchester          |          |
|------------------------------------------------------------------------------------------------------------------------------------------------------------------------------------------------------------------------------------------------------------------------------------------------------------------------------------------------------------------------------------------------------------------------------------------------------------------------------------------------------------------------------------------------------------------------------------------------------------------------------------------------------------------------------------------------------------------------------------------------------------------------------------------------------------------------------------------------------------------------------------------------------------------------------------------------------------------------------------------------------------------------------------|---------|-------|-----------------|--------|----------------|-------|-------------|-------|---------------|-----------------|---------------------|----------|
| Alearachain   7.89%   Darwlie   8.82%   Henniker   7.09%   New Castle   6.33%   Stark   6.33%   Manchester: West   8.39%     Allsnad   6.67%   Deering   8.88%   Hillsborrugh   8.68%   New Hampton   5.39%   Strafford   8.48%   Manchester: Strafford   8.48%     Anthrest   6.63%   Dorchester   6.56%   Holdemess   7.57%   New London   5.27%   Strafford   4.58%     Anthrest   6.68%   Dorchester   6.85%   Holdemess   7.57%   New London   5.27%   Strafford   4.58%   Manchester: East   8.22%     Antim   7.00%   Dublet   7.53%   Hockett   8.10%   Newfundt   6.51%   Sugar Hill   7.56%   Nashua: Zip 03062   7.25%     Autimon   5.44%   Durbaton   6.45%   Horkinton   5.31%   Newfundt   6.31%   Sugar Hill   7.65%   Nashua: Zip 03062   7.25%     Autimon   5.44%   Durbaton   6.45%   Horkinson   6.31%<                                                                                                                                                                                                       |         |       |                 |        |                |       |             |       |               |                 |                     | 14 60%   |
| Allensdown   7.42%   Deerling   6.53%   Hill   6.66%   New Durham   7.46%   Stewartstown   8.48%   Manchester: South   8.38%     Altend   6.63%   Derry   10.36%   Hinddenes   7.75%   New Ipsuich   5.77%   Stratford   4.58%   Manchester: East   8.22%     Anherst   6.68%   Dorchester   6.95%   Holdeness   7.53%   New London   5.27%   Stratford   4.58%   Manchester: East   8.22%     Antimin   7.05%   Durin   7.35%   Hooksatt   8.10%   Newbray   5.77%   Stratford   6.51%   Nashua: Zp.03060   1.25%     Advisor   5.69%   Durbarton   6.49%   Hudson   6.88%   Newraftet   6.1%   Surger Hill   7.7%   Nashua: Zp.03061   7.0%     Advisor   5.74%   Durbarton   6.43%   Keene   8.15%   Northi-Mangtion   8.55%   Surger Hill   7.30%     Barrington   7.62%   Palefrison   8.05%   Northi-Mangtion   8.05%<                                                                                                                                                                                                       | -       |       | -               |        |                |       |             |       |               |                 |                     |          |
| Aktead   6.87%   Deerny   8.58%   Hillsborough   8.88%   New Hangton   6.39%   Staddard   4.00%   Manchester: Nanth   7.56%     Antherst   6.63%   Dorokstar   6.99%   Holdemess   7.78%   New London   5.27%   Stratford   6.48%     Anthore   8.77%   Dovor   8.16%   Holls   4.09%   Newbury   5.77%   Stratford   6.48%     Antimon   7.05%   Dubin   7.35%   Hooksett   8.10%   Newfields   6.71%   Sugar Hill   7.76%   Neatura: Zip 0.0360   7.25%     Aktinson   5.69%   Dunbarton   6.49%   Hudson   5.83%   Newton   4.51%   Sugar Hill   5.77%   Neatura: Zip 0.0362   7.25%     Barnistad   7.22%   East Kingston   7.26%   Newton   4.51%   Sugar Hill   5.77%   Nature: Zip 0.0363   7.07%     Barnington   7.22%   East Kingston   7.87%   Newton   4.51%   Sugar Hill   5.03%   Sugar Hill   5.03%                                                                                                                                                                                                                 |         |       |                 |        |                |       |             |       |               |                 |                     |          |
| Alton   6.03%   Derry   10.36%   Hinsdale   7.76%   New London   5.77%   Strafford   4.58%   Manchester: East   8.22%     Andover   8.77%   Dovinser   6.16%   Holderness   7.53%   New London   5.77%   Strafford   6.71%   Mashuat   7.10%   Nashua: Zp.03060   12.25%     Anthind   7.05%   Dummer   8.65%   Hopkinton   5.33%   Newhington   6.59%   Sulfavan   8.15%   Nashua: Zp.03060   12.25%     Aktinson   5.69%   Dunbarton   6.43%   Housen   6.84%   Newmarket   6.81%   Sunapee   6.06%   Nashua: Zp.03061   7.03%     Barnington   7.26%   Easton   4.34%   Jackson   7.27%   Newton   4.51%   Sutton   5.77%   Sutton   5.77%   Network   7.30%   Mashua: Zp.03061   7.00%   Nothine   5.77%   Nothine   5.77%   Nothine   5.77%   Nothine   5.77%   Nothine   5.77%   Nothine   5.77%   Nothine<                                                                                                                                                                                                                  |         |       |                 |        |                |       |             |       |               |                 |                     |          |
| Andrest   6.87%   Dore   6.15%   Holds   7.3%   New Londow   5.27%   Stratford   8.48%     Androver   8.17%   Nashua   7.00%   Dubin   7.35%   Honksett   8.10%   Newbruy   5.77%   Stratford   8.15%   Nashua: Zip 03060   10.25%     Ashland   7.53%   Dummer   8.65%   Hopkinton   5.33%   Newington   6.59%   Sultivan   8.15%   Nashua: Zip 03062   7.05%     Auburn   5.64%   Dumbarton   6.49%   Houkson   7.6%   Newmarket   6.50%   Surry   8.15%   Nashua: Zip 03064   9.16%     Barnington   7.2%   East (migaton   4.45%   Kenere   8.15%   Northield   9.40%   Tarmorth   7.30%     Barlett   7.2%   Eaton   7.6%   Kenere   8.15%   Northield   9.40%   Tarmorth   7.30%     Barlett   7.2%   Epoing   7.17%   Lancaster   6.8%   Orange   7.0%   Tornon   6.4% <td< td=""><td></td><td></td><td>•</td><td></td><td></td><td></td><td></td><td></td><td></td><td></td><td></td><td></td></td<>                                                                                                                       |         |       | •               |        |                |       |             |       |               |                 |                     |          |
| Andower 8,77% Dover 8,16% Holis 4,9% Newfields 6,77% Stratham 6,71% Nashua: Zip 03060 10.25%   Ashland 7,53% Dummer 8,65% Hopkinton 5,33% Newington 6,59% Sullivan 8,15% Nashua: Zip 03062 7,25%   Aktinson 5,64% Durbarton 6,49% Hudson 6,88% Newington 6,51% Sullivan 8,15% Nashua: Zip 03062 7,25%   Barnington 7,82% East (Ingston 4,34% Jackson 7,62% Newtont 4,51% Sutton 5,77% Nashua: Zip 03062 7,05%   Barnington 7,82% Easton 7,76% Newton 6,51% Sutton 7,76% Networt 7,76%                                                                                                                                                                                                                                                                                                                                          |         |       | -               |        |                |       |             |       |               |                 |                     | 0.2270   |
| Arhinm   7.0%   Dubin   7.3%   Hooksett   8.1%   Newington   6.5%   Sugar Hill   7.7%   Nashua: Zp 03060   10.2%     Aklinson   5.69%   Dunbarton   6.4%   Hudson   6.88%   Newington   6.69%   Sutilivan   8.15%   Nashua: Zp 03063   7.0%     Aubun   5.54%   Dunbarton   6.4%   Hudson   7.6%   Neword   8.5%   Sutinon   5.7%     Barnstead   7.72%   Jaetson   7.6%   Mempton   8.6%   Sutinon   5.7%     Barnington   7.82%   Easton   7.76%   Jeffreson   8.0%   Northfield   9.40%   Tarmworth   7.3%     Bartiett   7.62%   Effingham   6.64%   Kenejon   7.2%   Northwood   5.3%   Tommorthield   9.40%   Athinson and Climaton     Bernington   7.0%   Eping   7.1%   Lancaster   6.87%   Orde   5.4%   Tutonboro   5.2%   Bear's Purchase     Bernington   7.4%   Epsorn                                                                                                                                                                                                                                               |         |       |                 |        |                |       |             |       |               |                 | Nashua              |          |
| Ashland   7.53%   Dummer   8.65%   Hogkniton   5.3%   Newnarket   6.87%   Suffixian   8.15%   Nashua: Zip 03062   7.25%     Aktinson   5.54%   Durhanton   6.43%   Newnarket   6.81%   Surapee   6.00%   Nashua: Zip 03064   9.16%     Barnington   7.62%   Easton   7.62%   Newport   8.50%   Surapee   6.00%   Nashua: Zip 03064   9.16%     Bartington   7.62%   Easton   7.62%   Here   8.50%   Northine   7.62%   Surapee   8.00%   Northine   7.62%   Surapee   8.00%   Northine   7.62%   Northine   6.33%   Femile   6.33%   Lenoin   7.92%   Northine   6.34%   Northine   6.34%   Carabery Giiiiaanton   7.                                                                                                                                                                                                                |         |       |                 |        |                |       |             |       |               |                 |                     | 10 25%   |
| Atkinson   5.69%   Dunbarton   6.49%   Hudson   6.88%   Newport   8.16%   Sungpee   6.09%   Nashua: Zip 03063   7.07%     Auburn   5.54%   Dunham   4.34%   Jackson   7.62%   Newport   8.50%   Surry   8.15%   Nashua: Zip 03064   9.16%     Barnisted   7.72%   Easton   7.76%   Jefferson   8.06%   Northiend   8.55%   Swanzey   8.30%     Bartiett   7.82%   Eaton   7.76%   Jefferson   8.06%   Northiend   9.40%   Atkinson and Gilmanton     Bartington   7.62%   Eaton   7.76%   Vertimedration   6.33%   Temple   5.87%     Bedrod   6.23%   Ellsworth   7.83%   Kingston   7.62%   Northwood   7.16%   Thornton   6.42%   Minison and Gilmanton     Bernin   10.29%   Enfeid   5.00%   Laconia   8.34%   Northwood   7.5%   Machaenge Gaant   East Kingston Atkinson and Gilmanton     Berinin   10.11%   Erool                                                                                                                                                                                                         |         |       |                 |        |                |       |             |       |               |                 |                     |          |
| Juburn   5.54%   Durham   4.34%   Jackson   7.62%   Newfor   8.50%   Surry   8.15%   Nashua: Zip 03064   9.16%     Barnstead   7.72%   East Kingston   7.07%   Jaffrey   7.97%   Newfor   8.50%   Surry   8.15%   Nothurbar   5.77%     Bartington   7.62%   Eaton   7.67%   Jaffreyon   8.06%   North Inheritand   6.85%   Swanzey   8.07%     Bedford   6.23%   Effingham   6.44%   Kensington   7.92%   Northwood   7.16%   Tromonton   6.42%   Unincorporated Places     Berlington   7.03%   Ensorth   7.33%   Kingston   7.92%   Northwood   7.16%   Tromonton   6.42%   Unicorporated Places     Berlington   7.03%   Epson   8.86%   Lancaster   6.86%   Ordnog   7.00%   Troy   7.35%   Academy Grant     Berlington   7.15%   Epson   8.86%   Landaff   8.24%   Orford   5.45%   Turohonbor   5.62%                                                                                                                                                                                                                      |         |       |                 |        |                |       |             |       |               |                 |                     |          |
| Banstad   7.72%   East Kingston   4.99%   Jaffrey   7.97%   Newfon   4.51%   Sution   5.77%     Barrington   7.82%   Easton   4.88%   Kene   8.16%   North Hampton   8.66%   Swanzey   8.30%     Barth   7.62%   Eaton   4.88%   Kene   8.16%   North/mapriced   9.40%   Tarmworth   7.30%     Bath   8.73%   Elfsworth   7.83%   Kingston   7.92%   Northwood   7.16%   Thomorth   6.23%   Temple   5.87%     Berlinnt   10.29%   Enfield   5.00%   Laconia   8.34%   Northwood   7.16%   Thomorth   5.24%   Academy Grant     Berlin   0.11%   Erol   8.65%   Langdon   6.81%   Orange   7.00%   Tron   7.35%   Academy Grant     Berlin   0.11%   Erol   8.65%   Langdon   6.81%   Orange   7.36%   Walpole   6.24%   Candemy Grant     Berlin   0.11%   Erol                                                                                                                                                                                                                                                                   |         |       |                 |        |                |       |             |       | •             |                 | •                   |          |
| Barrington   7.82%   Eaton   7.76%   Jefferson   8.06%   North Hampton   8.65%   Swanzey   8.30%     Barllett   7.62%   Eaton   4.56%   Keene   8.15%   Northield   9.40%   Tamworth   7.30%     Bedford   6.23%   Elfingham   6.44%   Kensington   7.92%   Northiwood   7.16%   Thomton   6.42%   Unincorporated Places     Bedront   10.29%   Enfield   5.00%   Laconia   8.34%   Northiwood   7.16%   Thomton   6.42%   Unincorporated Places     Bernin   7.00%   Epping   7.17%   Lancaster   6.86%   Orange   7.00%   Troy   7.35%   Academy Grant     Bernin   10.11%   Errol   8.65%   Langdon   6.87%   Ossige   7.16%   Tutlonboro   5.62%   Berart     Bertin   0.31%   Exteer   6.57%   Lebanon   7.92%   Pelham   7.26%   Wakefield   6.64%   Cambridge     Bodsowate   6.37% </td <td></td> <td></td> <td></td> <td></td> <td></td> <td></td> <td></td> <td></td> <td>-</td> <td></td> <td></td> <td>5.1070</td>                                                                                                     |         |       |                 |        |                |       |             |       | -             |                 |                     | 5.1070   |
| Bartleft7.62%Eaton4.58%Keene8.15%Northfield9.40%Tarmorth7.30%Bath8.73%Effingham6.64%Kensington6.57%Northwood7.16%Thombon6.42%Unincorporated PlacesBelmont10.29%Enfield5.00%Laconia8.34%Notingham6.34%Titlon9.40%Atkinson and GilmantonBennington7.06%Epping7.17%Lancaster6.86%Orange7.00%Troy7.35%Academy GrantBertin10.11%Errol8.65%Landaff8.24%Orford5.45%Tuftonboro5.62%Bean's GrantBethelme6.93%Exeter6.57%Lebanon7.92%Pelmam7.26%Wakefield6.64%CambridgeBoscawen8.87%Farmington7.52%Lee6.03%Pembroke7.28%Walpole6.20%Chandler's PurchaseBow6.07%Fitzwilliam7.66%Lempster6.03%Pembroke7.28%Waren1.21%CambridgeBridgewater7.98%Franconia7.76%Libbol5.65%Pittisfield7.52%Waren8.56%DixvilleBridgewater7.98%Franconia7.76%Libbol5.65%Pittisfield7.52%Waterville Valley6.55%DixvilleBridgewater7.98%Franklin9.12%Libchfield5.65%Pittisfield7.29%Weaterville8.76%CambridgeBrokline </td <td></td> <td></td> <td>-</td> <td></td> <td>•</td> <td></td> <td></td> <td></td> <td></td> <td></td> <td></td> <td></td>                   |         |       | -               |        | •              |       |             |       |               |                 |                     |          |
| Bath8.73%Effingham6.64%Kensington6.57%Northumberland6.93%Temple5.87%Bedford6.23%Elfisworth7.83%Kingston7.92%Northwood7.16%Thomton6.42%Unincorparted PlacesBelmont10.29%Enfield5.00%Laconia8.34%Nottingham6.34%Titlon9.40%Atkinson and GilmantonBenton7.6%Epsom8.66%Lancaster6.86%Orange7.00%Troy7.35%Academy GrantBertin10.11%Errol8.65%Langdon6.87%Ossipee8.31%Unity8.50%Bean's PurchaseBertin10.11%Errol8.65%Langdon6.87%Ossipee8.31%Unity8.50%Bean's PurchaseBoscawen8.07%Farmington7.52%Lebanon7.92%Pelham7.28%Waloole6.20%Chandler's PurchaseBoscawen8.07%Farancestown5.67%Lebanon6.95%Petrobrough7.52%Waren12.15%Card/ord's PurchaseBradford5.87%Francestown5.87%Lincoln6.56%Pittisfield7.52%Waterial12.15%Card/s Card/s PurchaseBridord5.87%Francestown5.87%Lincoln6.56%Pittisfield7.52%Waterial12.15%Card/s Card/s PurchaseBrodord6.57%Francestown5.87%Lincoln6.56%Pittisfield7.52%Waterial12.15%                                                                                                                          |         |       |                 |        |                |       |             |       |               |                 |                     |          |
| Bedford6.23%Ellsworth7.83%Kingston7.92%Northwood7.16%Thomton6.42%Unincorporated PlacesBelmont10.29%Enfield5.00%Laconia8.34%Nottingham6.34%Titon9.40%Alkinson and GilmantonBennington7.00%Epping7.17%Lancaster6.86%Orange7.00%Troy7.55%Bean's GrantBenton7.45%Epsom8.66%Landaff8.24%Ofdrid5.45%Tufotoboro5.62%Bean's GrantBetrin10.11%Errol8.65%Landaff8.24%Ofdrid5.45%Tufotoboro5.62%Bean's GrantBetrin6.33%Exeter6.57%Lebanon7.92%Pelham7.26%Wakefield6.44%CambridgeBoscawen8.87%Framigton7.52%Lee6.03%Pethorough7.52%Waren5.87%Crawford's PurchaseBow6.07%Fitzwilliam7.66%Lempster6.08%Pethorough7.52%Waren12.15%Cut's GrantBradford6.57%Francestown5.87%Linochin6.56%Pittsburg7.59%Washington8.88%Dix's GrantBradford6.57%Francestown5.87%Linochin6.56%Pittsburg7.55%Waterville Vallewill12.15%Cut's GrantBradford6.57%Francestown5.87%Linochin5.62%Pittsburg7.59%Washington8.88%Dix's Gr                                                                                                                                       |         |       |                 |        |                |       |             |       |               |                 |                     |          |
| Belmont10.29%Enfield5.00%Laconia8.34%Nottingham6.34%Titton9.40%Atkinson and GilmantonBennington7.00%Epping7.17%Lancaster6.86%Orange7.00%Troy7.35%Academy GrantBertin10.11%Errol8.65%Landaff8.24%Orford5.45%Tuftonboro5.62%Bean's PurchaseBertin10.11%Errol8.65%Landaff8.24%Orford7.26%Wakefield6.64%CambridgeBoscawen8.87%Farmington7.52%Lebanon7.92%Pelham7.26%Wakefield6.64%CambridgeBoscawen8.67%Francestown5.87%Lincoln6.55%Peterborough7.52%Waren5.87%Crawford's PurchaseBradford5.87%Francestown5.87%Lincoln6.56%Piermont5.45%Waren5.15%Dix/lifeBradford5.87%Franklin9.12%Litchfield5.62%Pittsbrig7.52%Water8.5%Dix/lifeBridgewater7.98%Franklin9.12%Litchfield5.6%Pianfield7.92%Water8.4%Greent's PurchaseBrookline6.19%Gilford6.09%Loudon5.6%Pianfield7.92%Water8.4%Greent's PurchaseCampton7.89%Franklin9.12%Litchfield5.6%Pianfield7.92%Water8.4%Greent's Purchase <t< td=""><td></td><td></td><td></td><td></td><td></td><td></td><td></td><td></td><td>•</td><td></td><td>Unincorporated</td><td>Diacos</td></t<>      |         |       |                 |        |                |       |             |       | •             |                 | Unincorporated      | Diacos   |
| Bennington7.00%Epping7.17%Lancaster6.86%Orange7.00%Troy7.35%Academy GrantBentin7.45%Epsorn8.86%Landaff6.24%Orford5.45%Tuftonboro5.62%Bean's PurchaseBethin10.11%Errol8.65%Lebanon7.92%Pelham7.26%Wakefield6.64%CambridgeBocawen8.87%Farmington7.52%Lee6.03%Pembroke7.28%Walpole6.20%Chandler's PurchaseBow6.07%Fitzwilliam7.66%Lempster6.08%Peterborough7.52%Warner5.87%Crathford's PurchaseBradford5.87%Franconia7.76%Lisbon8.24%Pittsburg7.59%Warner12.15%Cutt's GrantBristol7.98%Franklin9.12%Litchfield5.62%Pittsfield7.52%Waren12.15%Cutt's GrantBrooklield6.21%Fremont7.85%Lindonderry8.05%Pittsfield7.92%Waterile ValleyNovalleBrooklield6.21%Fremont7.85%Lindonderry8.05%Pittsfield7.92%Waterile ValleyNovalleBrookline8.19%Gilford6.09%Loudon5.36%Pitmouth7.45%Webster8.87%Green's GrantBrookline8.19%Gilford6.09%Ludon5.36%Pitmouth7.45%Webster8.87%GrantBrookline8.19% </td <td></td>                     |         |       |                 |        |                |       |             |       |               |                 |                     |          |
| Benton7.45%Epson8.86%Landaff8.24%Orford5.45%Tuftonboro5.62%Bean's GrantBerlin10.11%Errol8.65%Langdon6.87%Ossipee8.11%Unity8.50%Bean's PurchaseBethlehme6.93%Exeter6.57%Lebanon7.92%Pelham7.26%Wakefield6.64%CambridgeBoscawen8.87%Farmington7.52%Lee6.03%Pembroke7.28%Walpole6.20%Chandler's PurchaseBow6.07%Fitzwilliam7.66%Lempster6.08%Peterborough7.52%Waren12.15%Cutt's GrantBradford8.87%Francestown5.87%Licoln6.55%Piermont5.45%Waren12.15%Cutt's GrantBridgewater7.98%Francinia9.12%Litchfield5.62%Pittisfield7.52%Waterville Valley6.55%Dix's GrantBrooklied6.21%Fremont7.85%Londonderry8.05%Plainfield7.52%Waterville Valley6.55%Dix's GrantBrookline8.19%Gilford6.09%London5.36%Plaintow7.45%Webster8.87%Green's GrantBrookline8.19%Gilford6.09%Lynan8.24%Portsmouth7.98%Wentworth12.15%Halley's PurchaseCanadia7.69%Goffstown8.55%Lynae5.45%Raidon8.99%Wintot5.84%Low and Burban                                                                                                                                       |         |       |                 |        |                |       | -           |       |               |                 |                     | non      |
| Berlin10.11%Errol8.65%Langdon6.87%Ossipee8.31%Unity8.50%Bean's PurchaseBethlehem6.33%Exeter6.57%Lebanon7.32%Pelham7.26%Wakefield6.64%CambridgeBoscawen8.87%Farmington7.52%Lee6.03%Pembroke7.28%Walpole6.20%Chandler's PurchaseBow6.07%Fitzwilliam7.66%Lempster6.08%Peterborough7.52%Warnen12.15%Cart/s CarantBradford5.87%Francestown5.87%Linooln6.55%Piermont5.45%Warnen12.15%Catt's GrantBridgewater7.98%Franconia7.76%Litobnel5.26%Pittshurg7.59%Washington8.58%Dix/s GrantBrokfield6.21%Freedom4.58%Littleton7.68%Plainfield7.92%Weare6.49%Erving's LocationBrookfield6.21%Fremont7.85%Londonderry8.05%Plaistow7.45%Webster8.87%Green's GrantBrookline8.19%Gilford6.09%Lyme5.45%Randolph8.06%Whitefield11.31%LivermoreCanata7.06%Gilford6.87%Lyme5.45%Randolph8.06%Wilton8.44%Low and Burbank's GrantCandia7.69%Goffstown8.55%Lyndeborough6.29%Raymond8.09%Wilton8.44%Marti's Location </td <td>5</td> <td></td> <td></td> <td></td> <td></td> <td></td> <td>U</td> <td></td> <td>-</td> <td></td> <td>•</td> <td></td>        | 5       |       |                 |        |                |       | U           |       | -             |                 | •                   |          |
| Bethlehem6.93%Exeter6.57%Lebanon7.92%Pelham7.26%Wakefield6.64%CambridgeBoscawen8.87%Farmington7.52%Lee6.03%Pembroke7.28%Walpole6.20%Chandler's PurchaseBow6.07%Fitzwilliam7.66%Limpster6.03%Peterborough7.52%Warrer5.87%Crawford's PurchaseBradford5.87%Francestown5.87%Lincoln6.55%Piermont5.45%Warrer12.15%Cutt's GrantBrentwood6.57%Franconia7.76%Lisbon8.24%Pittsburg7.59%Washington8.58%Dix's GrantBridgewater7.98%Fraedom4.58%Littlefield5.62%Pittsfield7.92%Weare6.49%Ervirg's LocationBrookfield6.21%Freedom4.58%Littlefield7.68%Plaistow7.45%Webster8.87%Green's GrantBrookfield6.21%Freedom7.85%Londonderry8.05%Plaistow7.45%Webster8.87%Green's GrantCampton7.83%Gilford6.09%Loudon5.36%Plymouth7.98%Wentworth12.15%Hadley's PurchaseCampton7.83%Gilford6.09%Lyme5.45%Randolph8.06%Whitefield11.31%LivermoreCampton7.83%Golfstown8.55%Lyme5.45%Randolph8.06%Wilton5.84%Low and Bu                                                                                                                                       |         |       |                 |        |                |       |             |       |               |                 |                     |          |
| Boscawen8.87%Farnington7.52%Lee6.03%Pembroke7.28%Walpole6.20%Chandler's PurchaseBow6.07%Fitzwilliam7.66%Lempster6.08%Peterborough7.52%Warner5.87%Crawford's PurchaseBradford5.87%Francestown5.87%Lincoln6.55%Piermont5.45%Warren12.15%Cut's GrantBrentvood6.57%Franconia7.76%Lisbon8.24%Pittsburg7.52%Waterville Valley6.55%DixvilleBridgewater7.98%Freedom4.58%Littleton7.68%Plainfield7.92%Weare6.49%Erving's LocationBrokfield6.21%Fremont7.85%Londonderry8.05%Plaistow7.45%Webster8.87%GreenstBrokfield6.19%Gilford6.09%Loudon5.36%Plymouth7.94%Westmoreland7.30%KilkennyCanaan7.00%Gilsum6.87%Lyndeborough6.29%Radolph8.06%Williot8.41%Low and Burbark's GrantCandia7.69%Goftstown8.55%Lyndeborough6.29%Radolph8.09%Willion8.41%Low and Burbark's GrantCardia7.69%Goftstown8.55%Lyndeborough6.29%Radolph8.09%Willion8.41%Low and Burbark's GrantCardia7.69%Goftstown8.55%Lyndeborough6.29%Radolph8.09%Wil                                                                                                                     |         |       |                 |        | -              |       |             |       | -             |                 |                     |          |
| Bow6.07%Fitzwilliam7.66%Lempster6.08%Peterborough7.52%Warner5.87%Crawford's PurchaseBradford5.87%Francestown5.87%Lincoln6.55%Piermont5.45%Warren12.15%Cut's GrantBrentwood6.57%Franconia7.76%Lisbon8.24%Pittsburg7.59%Washington8.58%Dix's GrantBridgewater7.98%Franklin9.12%Litchfield5.62%Pittsfield7.52%Waere6.49%Erving's LocationBrookfield6.21%Freedom4.58%Littleton7.68%Plainfield7.92%Weare6.49%Erving's LocationBrookfield6.21%Fremont7.85%Loudon5.36%Plaistow7.45%Webster8.87%Green's GrantCampton7.83%Gilford6.09%Loudon5.36%Plymouth7.98%Wentworth12.15%Hadley's PurchaseCanan7.00%Gilford6.09%Lyman8.24%Portsmouth7.98%Wentworth12.15%Hadley's PurchaseCanato7.00%Gilford6.97%Lyman8.24%Portsmouth7.98%Wentworth12.15%Hadley's PurchaseCanato7.09%Giffstown8.55%Lyman8.24%Portsmouth7.94%Westmoreland7.30%KilkennyCanato7.09%Goffstown8.55%Lyndeborough6.29%Randolph8.06%Wilton8.41% <td></td>          |         |       |                 |        |                |       |             |       |               |                 |                     |          |
| Bradford5.87%Francestown5.87%Lincoln6.55%Piermont5.45%Warren12.15%Cutt's GrantBrentwood6.57%Franconia7.76%Lisbon8.24%Pittsburg7.59%Washington8.58%Dix's GrantBridgewater7.98%Franklin9.12%Litchfield5.62%Pittsfield7.52%Waterville Valley6.55%Dix's GrantBridgewater7.98%Freedom4.58%Littleton7.68%Plainfield7.22%Weare6.49%Erving's LocationBrookfield6.21%Fremont7.85%Londonderry8.05%Plaistow7.45%Webster8.87%Green's GrantBrookline8.19%Gilford6.09%Loudon5.36%Plymouth7.98%Wentworth12.15%Hadley's PurchaseCampton7.83%Gilmanton7.06%Lyman8.24%Portsmouth7.94%Westmoreland7.30%KilkennyCanaan7.00%Gilsum6.87%Lyme5.45%Randolph8.06%Wilmot5.84%Low and Burbank's GrantCanterbury5.91%Gorham5.95%Madbury6.03%Richmond8.30%Wilton8.41%Martin's LocationCarroll8.06%Grafton7.00%Madison6.99%Rindge7.66%Winchester8.30%MillsfieldCarroll8.06%Grafton7.00%Marchester9.26%Rochester8.58%Windham6.38% <td></td>         |         |       |                 |        |                |       |             |       |               |                 |                     |          |
| Brentwood6.57%Franconia7.76%Lisbon8.24%Pittsburg7.59%Washington8.58%Dix's GrantBridgewater7.98%Franklin9.12%Litchfield5.62%Pittsfield7.52%Waterville Valley6.55%DixvilleBristol7.98%Freedom4.58%Littleton7.68%Plainfield7.92%Weare6.49%Erving's LocationBrookfield6.21%Fremont7.85%Londonderry8.05%Plaistow7.45%Webster8.87%Green's GrantBrookfield6.19%Gilford6.09%Loudon5.36%Plymouth7.94%Westmoreland7.30%KilkennyCampton7.83%Gilmanton7.06%Lyman8.24%Portsmouth7.94%Westmoreland7.30%KilkennyCanaan7.00%Gilsum6.87%Lyme5.45%Randolph8.06%Whitefield11.31%LivermoreCandia7.69%Goftstown8.55%Lyndebury6.03%Richmond8.30%Wilton8.44%Low and Burbank's GrantCarroll8.06%Goshen6.08%Madison6.59%Richmond8.30%Wilton8.44%Low and Burbank's GrantCarroll8.06%Gorfaton7.00%Marchester9.26%Rochester8.58%Windham6.38%OdellCarroll8.06%Grafton7.00%Marchester9.26%Rochester8.58%Windham6.38%Diklis                                                                                                                                       |         |       |                 |        |                |       |             |       |               |                 |                     | <u>;</u> |
| Bridgewater7.98%Franklin9.12%Litchfield5.62%Pittsfield7.52%Watervile Valley6.55%DixvilleBristol7.88%Freedom4.58%Littleton7.68%Plainfield7.92%Weare6.49%Erving's LocationBrookfield6.21%Fremont7.85%Londonderry8.05%Plaistow7.45%Webster8.87%Green's GrantBrookline8.19%Gilford6.09%Loudon5.36%Plymouth7.98%Wentworth12.15%Hadley's PurchaseCampton7.83%Gilmanton7.06%Lyman8.24%Portsmouth7.94%Westwordeland7.30%KilkennyCanaan7.00%Gilsum6.87%Lyme5.45%Randolph8.06%Whitefield11.31%LivermoreCandia7.69%Goffstown8.55%Lyndeborough6.29%Raymond8.09%Wilmot5.84%Low and Burbank's GrantCanterbury5.91%Gorham5.95%Maduson6.59%Rindge7.66%Winchester8.30%MillsfieldCarroll8.06%Graton7.00%Mariborough7.35%Rolnisford9.14%Windsor8.58%Pinkham's GrantCharlestown8.50%Graenfield5.87%Marlow6.87%Robury8.15%Wolfeboro6.02%Sargent's PurchaseChester8.50%Greeniand6.59%Mason10.04%Rumey6.95%Woodstock6.42% <td></td>         |         |       |                 |        |                |       |             |       |               |                 |                     |          |
| Bristol7.98%Freedom4.58%Littleton7.68%Plainfield7.92%Weare6.49%Erving's LocationBrookfield6.21%Fremont7.85%Londonderry8.05%Plaistow7.45%Webster8.87%Green's GrantBrookline8.19%Gilford6.09%Loudon5.36%Plymouth7.98%Wentworth12.15%Hadley's PurchaseCampton7.83%Gilmanton7.06%Lyman8.24%Portsmouth7.94%Westmoreland7.30%KilkennyCanaan7.00%Golfstown6.87%Lyme5.45%Randolph8.06%Whitefield11.31%LivermoreCandia7.69%Goffstown8.55%Lyndeborough6.29%Raymond8.09%Wilmot5.84%Low and Burbank's GrantCanterbury5.91%Gorham5.95%Madbury6.03%Richmond8.30%Wilton8.41%Martin's LocationCarroll8.06%Goshen6.08%Madison6.59%Rindge7.66%Winchester8.30%MillsfieldCharlestown8.50%Grantham5.07%Marlborough7.35%Rollinsford9.14%Windsor8.88%Pinkham's GrantChaster8.50%Greenfield5.87%Marlow6.87%Roxbury8.15%Wolfeboro6.02%Sargent's PurchaseCharlestown8.50%Greenfield5.87%Marlow6.87%Roxbury8.15%Wolfeboro6.02% </td <td></td> <td></td> <td></td> <td></td> <td></td> <td></td> <td>•</td> <td></td> <td></td> <td></td> <td></td> <td></td>  |         |       |                 |        |                |       | •           |       |               |                 |                     |          |
| Brookfield6.21%Fremont7.85%Londonderry8.05%Plaistow7.45%Webster8.87%Green's GrantBrookline8.19%Gilford6.09%Loudon5.36%Plymouth7.98%Wentworth12.15%Hadley's PurchaseCampton7.83%Gilmanton7.06%Lyman8.24%Portsmouth7.94%Westmoreland7.30%KilkennyCanaan7.00%Gilsum6.87%Lyme5.45%Randolph8.06%Whitefield11.31%LivermoreCandia7.69%Goffstown8.55%Lyndeborough6.29%Raymond8.09%Wilton5.84%Low and Burbank's GrantCanterbury5.91%Gorham5.95%Madbury6.03%Richmond8.30%Wilton8.41%Martin's LocationCanterbury5.91%Gorham5.95%Madbury6.03%Richmond8.30%Wilton8.41%Martin's LocationCanterbury5.91%Gorfaton7.00%Manchester9.26%Rochester8.58%Windham6.38%OdellCenter Harbor4.30%Grantham5.07%Marlborough7.35%Rollinsford9.14%Windsor8.58%Pinkham's GrantChatestown8.51%Greenfield5.87%Marlow6.87%Roxbury8.15%Wolfeboro6.02%Sargent's PurchaseChatestown8.51%Greenfield5.87%Marlow6.87%Roxbury8.15%Wolfeboro6.02                                                                                                                              |         |       |                 |        |                |       |             |       | -             |                 |                     |          |
| Brookline8.19%Gilford6.09%Loudon5.36%Plymouth7.98%Wentworth12.15%Hadley's PurchaseCampton7.83%Gilmanton7.06%Lyman8.24%Portsmouth7.94%Westmoreland7.30%KilkennyCanaan7.00%Gilsum6.87%Lyme5.45%Randolph8.06%Whitefield11.31%LivermoreCandia7.69%Goffstown8.55%Lyndeborough6.29%Raymond8.09%Wilmot5.84%Low and Burbank's GrantCanterbury5.91%Gorham5.95%Madbury6.03%Richmond8.30%Wilton8.41%Martin's LocationCartoll8.06%Goshen6.08%Madison6.59%Rindge7.66%Winchester8.30%MillsfieldCenter Harbor4.30%Grafton7.00%Manchester9.26%Rochester8.58%Windham6.38%OdellCharlestown8.50%Graentham5.07%Marlborough7.35%Rollinsford9.14%Windsor8.58%Pinkham's GrantChatham8.51%Greenfield5.87%Marlow6.87%Roxbury8.15%Wolfeboro6.02%Sargent's PurchaseChester8.50%Greennald6.95%Mason10.04%Rumney6.95%Woodstock6.42%Second College GrantChesterfield5.44%Greenville10.04%Meredith6.39%Raye6.71%Salem8.22%T                                                                                                                                       |         |       |                 |        |                |       |             |       |               |                 |                     |          |
| Campton7.83%Gilmanton7.06%Lyman8.24%Portsmouth7.94%Westmoreland7.30%KilkennyCanaan7.00%Gilsum6.87%Lyme5.45%Randolph8.06%Whitefield11.31%LivermoreCandia7.69%Goffstown8.55%Lyndeborough6.29%Raymond8.09%Wilmot5.84%Low and Burbank's GrantCanterbury5.91%Gorham5.95%Madbury6.03%Richmond8.30%Wilton8.41%Martin's LocationCarroll8.06%Goshen6.08%Madison6.59%Rindge7.66%Winchester8.30%MillsfieldCenter Harbor4.30%Grafton7.00%Manchester9.26%Rochester8.58%Windham6.38%OdellCharlestown8.50%Grantham5.07%Marlborough7.35%Rollinsford9.14%Windsor8.58%Pinkham's GrantChatham8.51%Greenfield5.87%Marlow6.87%Roxbury8.15%Wolfeboro6.02%Sargent's PurchaseChester8.50%Greennald6.59%Mason10.04%Rumney6.95%Woodstock6.42%Second College GrantChesterfield5.44%Greenville10.04%Meredith6.39%Rye6.71%SuccessThompson and MeservesChichester7.52%Groton6.95%Merimack6.56%Salem8.22%Thompson and MeservesClarem                                                                                                                              |         |       |                 |        |                |       |             |       |               |                 |                     |          |
| Canaan7.00%Gilsum6.87%Lyme5.45%Randolph8.06%Whitefield11.31%LivermoreCandia7.69%Goffstown8.55%Lyndeborough6.29%Raymond8.09%Wilmot5.84%Low and Burbank's GrantCanterbury5.91%Gorham5.95%Madbury6.03%Richmond8.30%Wilton8.41%Martin's LocationCarroll8.06%Goshen6.08%Madison6.59%Rindge7.66%Winchester8.30%MillsfieldCenter Harbor4.30%Grafton7.00%Manchester9.26%Rochester8.58%Windham6.38%OdellCharlestown8.50%Grantham5.07%Marlborough7.35%Rollinsford9.14%Windsor8.58%Pinkham's GrantChatham8.51%Greenfield5.87%Marlow6.87%Roxbury8.15%Wolfeboro6.02%Sargent's PurchaseChester8.50%Greennald6.59%Mason10.04%Rumney6.95%Woodstock6.42%Second College GrantChesterfield5.44%Greenville10.04%Meredith6.39%Rye6.71%SuccessThompson and MeservesChichester7.52%Groton6.95%Merrimack6.56%Salem8.22%Thompson and MeservesClaremont8.50%Hale's Location7.62%Middleton7.46%Salisbury8.77%Purchase                                                                                                                                         |         |       |                 |        |                |       |             |       |               |                 |                     |          |
| Candia7.69%Goffstown8.55%Lyndeborough6.29%Raymond8.09%Wilmot5.84%Low and Burbank's GrantCanterbury5.91%Gorham5.95%Madbury6.03%Richmond8.30%Wilton8.41%Martin's LocationCarroll8.06%Goshen6.08%Madison6.59%Rindge7.66%Winchester8.30%MillsfieldCenter Harbor4.30%Grafton7.00%Manchester9.26%Rochester8.58%Windham6.38%OdellCharlestown8.50%Grantham5.07%Marlborough7.35%Rollinsford9.14%Windsor8.58%Pinkham's GrantChatham8.51%Greenfield5.87%Marlov6.87%Roxbury8.15%Wolfeboro6.02%Sargent's PurchaseChester8.50%Greenland6.59%Mason10.04%Rumney6.95%Woodstock6.42%Second College GrantChesterfield5.44%Greenville10.04%Meredith6.39%Rye6.71%SuccessThompson and MeservesChichester7.52%Groton6.95%Merimack6.56%Salem8.22%Thompson and MeservesClaremont8.50%Hale's Location7.62%Middleton7.46%Salisbury8.77%Purchase                                                                                                                                                                                                               |         |       |                 |        |                |       |             |       |               |                 | -                   |          |
| Canterbury5.91%Gorham5.95%Madbury6.03%Richmond8.30%Wilton8.41%Martin's LocationCarroll8.06%Goshen6.08%Madison6.59%Rindge7.66%Winchester8.30%MillsfieldCenter Harbor4.30%Grafton7.00%Manchester9.26%Rochester8.58%Windham6.38%OdellCharlestown8.50%Grantham5.07%Marlborough7.35%Rollinsford9.14%Windsor8.58%Pinkham's GrantChatham8.51%Greenfield5.87%Marlow6.87%Roxbury8.15%Wolfeboro6.02%Sargent's PurchaseChester8.50%Greenland6.59%Mason10.04%Rumney6.95%Woodstock6.42%Second College GrantChesterfield5.44%Greenville10.04%Meredith6.39%Rye6.71%SuccessThompson and MeservesChichester7.52%Groton6.95%Merimack6.56%Salem8.22%Thompson and MeservesClaremont8.50%Hale's Location7.62%Middleton7.46%Salisbury8.77%Purchase                                                                                                                                                                                                                                                                                                       |         |       |                 |        |                |       |             |       |               |                 |                     |          |
| Carroll8.06%Goshen6.08%Madison6.59%Rindge7.66%Winchester8.30%MillsfieldCenter Harbor4.30%Grafton7.00%Manchester9.26%Rochester8.58%Windham6.38%OdellCharlestown8.50%Grantham5.07%Marlborough7.35%Rollinsford9.14%Windsor8.58%Pinkham's GrantChatham8.51%Greenfield5.87%Marlow6.87%Roxbury8.15%Wolfeboro6.02%Sargent's PurchaseChester8.50%Greenland6.59%Mason10.04%Rumney6.95%Woodstock6.42%Second College GrantChesterfield5.44%Greenville10.04%Meredith6.39%Rye6.71%SuccessThompson and MeservesChichester7.52%Groton6.95%Merrimack6.56%Salem8.22%Thompson and MeservesClaremont8.50%Hale's Location7.62%Middleton7.46%Salisbury8.77%Purchase                                                                                                                                                                                                                                                                                                                                                                                     |         |       |                 |        |                |       |             |       |               |                 |                     | Grant    |
| Center Harbor4.30%Grafton7.00%Manchester9.26%Rochester8.58%Windham6.38%OdellCharlestown8.50%Grantham5.07%Marlborough7.35%Rollinsford9.14%Windsor8.58%Pinkham's GrantChatham8.51%Greenfield5.87%Marlow6.87%Roxbury8.15%Wolfeboro6.02%Sargent's PurchaseChester8.50%Greenland6.59%Mason10.04%Rumney6.95%Woodstock6.42%Second College GrantChesterfield5.44%Greenville10.04%Meredith6.39%Rye6.71%SuccessThompson and MeservesChichester7.52%Groton6.95%Merrimack6.56%Salem8.22%Thompson and MeservesClaremont8.50%Hale's Location7.62%Middleton7.46%Salisbury8.77%Purchase                                                                                                                                                                                                                                                                                                                                                                                                                                                            | •       |       |                 |        | •              |       |             |       |               |                 |                     |          |
| Charlestown8.50%Grantham5.07%Marlborough7.35%Rollinsford9.14%Windsor8.58%Pinkham's GrantChatham8.51%Greenfield5.87%Marlow6.87%Roxbury8.15%Wolfeboro6.02%Sargent's PurchaseChester8.50%Greenland6.59%Mason10.04%Rumney6.95%Woodstock6.42%Second College GrantChesterfield5.44%Greenville10.04%Meredith6.39%Rye6.71%SuccessChichester7.52%Groton6.95%Merrimack6.56%Salem8.22%Thompson and MeservesClaremont8.50%Hale's Location7.62%Middleton7.46%Salisbury8.77%For the second college Grant                                                                                                                                                                                                                                                                                                                                                                                                                                                                                                                                         |         |       |                 |        |                |       | 0           |       |               |                 |                     |          |
| Chatham8.51%Greenfield5.87%Marlow6.87%Roxbury8.15%Wolfeboro6.02%Sargent's PurchaseChester8.50%Greenland6.59%Mason10.04%Rumney6.95%Woodstock6.42%Second College GrantChesterfield5.44%Greenville10.04%Meredith6.39%Rye6.71%SuccessChichester7.52%Groton6.95%Merrimack6.56%Salem8.22%Thompson and MeservesClaremont8.50%Hale's Location7.62%Middleton7.46%Salisbury8.77%Purchase                                                                                                                                                                                                                                                                                                                                                                                                                                                                                                                                                                                                                                                     |         |       |                 |        |                |       |             |       |               |                 |                     |          |
| Chester8.50%Greenland6.59%Mason10.04%Rumney6.95%Woodstock6.42%Second College GrantChesterfield5.44%Greenville10.04%Meredith6.39%Rye6.71%SuccessChichester7.52%Groton6.95%Merrimack6.56%Salem8.22%Thompson and MeservesClaremont8.50%Hale's Location7.62%Middleton7.46%Salisbury8.77%Purchase                                                                                                                                                                                                                                                                                                                                                                                                                                                                                                                                                                                                                                                                                                                                       |         |       |                 |        |                |       |             |       |               |                 |                     |          |
| Chesterfield5.44%Greenville10.04%Meredith6.39%Rye6.71%SuccessChichester7.52%Groton6.95%Merrimack6.56%Salem8.22%Thompson and MeservesClaremont8.50%Hale's Location7.62%Middleton7.46%Salisbury8.77%Purchase                                                                                                                                                                                                                                                                                                                                                                                                                                                                                                                                                                                                                                                                                                                                                                                                                         |         |       |                 |        |                |       | •           |       |               |                 |                     |          |
| Chichester7.52%Groton6.95%Merrimack6.56%Salem8.22%Thompson and MeservesClaremont8.50%Hale's Location7.62%Middleton7.46%Salisbury8.77%Purchase                                                                                                                                                                                                                                                                                                                                                                                                                                                                                                                                                                                                                                                                                                                                                                                                                                                                                      |         |       |                 |        |                |       |             |       | Woodstock     | 6.42%           |                     | nt       |
| Claremont 8.50% Hale's Location 7.62% Middleton 7.46% Salisbury 8.77% Purchase                                                                                                                                                                                                                                                                                                                                                                                                                                                                                                                                                                                                                                                                                                                                                                                                                                                                                                                                                     |         |       |                 |        |                |       |             |       |               |                 |                     |          |
|                                                                                                                                                                                                                                                                                                                                                                                                                                                                                                                                                                                                                                                                                                                                                                                                                                                                                                                                                                                                                                    |         |       |                 |        |                |       |             |       |               |                 |                     | erves    |
| Clarksville 7.59% Hampstead 7.92% Milan 8.65% Sanbornton 6.66% Wentworth's Location                                                                                                                                                                                                                                                                                                                                                                                                                                                                                                                                                                                                                                                                                                                                                                                                                                                                                                                                                |         |       |                 |        |                |       |             |       |               |                 |                     |          |
|                                                                                                                                                                                                                                                                                                                                                                                                                                                                                                                                                                                                                                                                                                                                                                                                                                                                                                                                                                                                                                    |         |       | Hampstead       |        |                |       | Sanbornton  |       |               |                 | Wentworth's Locatio | n        |
| Colebrook 8.48% Hampton 7.13% Milford 9.68% Sandown 9.40%                                                                                                                                                                                                                                                                                                                                                                                                                                                                                                                                                                                                                                                                                                                                                                                                                                                                                                                                                                          |         |       |                 |        |                |       |             |       |               |                 | Doint 701 Look      |          |
| Columbia 8.48% Hampton Falls 5.83% Milton 8.40% Sandwich 6.63%                                                                                                                                                                                                                                                                                                                                                                                                                                                                                                                                                                                                                                                                                                                                                                                                                                                                                                                                                                     |         |       |                 |        |                |       |             |       |               |                 |                     |          |
| Concord 8.87% Hancock 5.73% Monroe 8.73% Seabrook 11.58%                                                                                                                                                                                                                                                                                                                                                                                                                                                                                                                                                                                                                                                                                                                                                                                                                                                                                                                                                                           |         |       |                 |        |                |       |             |       |               | UMass<br>Boston |                     |          |
| Conway 8.51% Hanover 7.11% Mont vernon 6.29% Sharon 7.52%                                                                                                                                                                                                                                                                                                                                                                                                                                                                                                                                                                                                                                                                                                                                                                                                                                                                                                                                                                          |         |       |                 |        |                |       |             |       |               |                 |                     |          |
| Cornish 8.50% Harrisville 4.00% Moultonborough 6.63% Shelburne 5.95%                                                                                                                                                                                                                                                                                                                                                                                                                                                                                                                                                                                                                                                                                                                                                                                                                                                                                                                                                               | Cornish |       | Harrisville     |        | Moultonborough |       | Shelburne   |       |               |                 |                     |          |
| Croydon 8.50% Hart's Location 7.62% Nashua 8.33% Somersworth 9.31%                                                                                                                                                                                                                                                                                                                                                                                                                                                                                                                                                                                                                                                                                                                                                                                                                                                                                                                                                                 | Croydon | 8.50% | Hart's Location | 7.62%  | Nashua         | 8.33% | Somersworth | 9.31% |               |                 |                     |          |

### Percentage of Medicare Beneficiaries Age 65+ Years with Substance Use Disorder (Ranked)

| Warren             | 12.15%         | Stratford                 | 8.48%          | Bartlett        | 7.62%          | Marlow            | 6.87%          | Francestown   | 5.87%          | Manchester               |         |
|--------------------|----------------|---------------------------|----------------|-----------------|----------------|-------------------|----------------|---------------|----------------|--------------------------|---------|
| Wentworth          | 12.15%         | Wilton                    | 8.41%          | Hale's Location | 7.62%          | Lancaster         | 6.86%          | Greenfield    | 5.87%          | Central Manchester       | 14.60%  |
| Seabrook           | 11.58%         | Milton                    | 8.40%          | Hart's Location | 7.62%          | Newmarket         | 6.81%          | Temple        | 5.87%          | Manchester: West         | 8.39%   |
| Dalton             | 11.31%         | Laconia                   | 8.34%          | Jackson         | 7.62%          | Newfields         | 6.71%          | Bradford      | 5.87%          | Manchester: South        | 8.38%   |
| Whitefield         | 11.31%         | Nashua                    | 8.33%          | Clarksville     | 7.59%          | Stratham          | 6.71%          | Warner        | 5.87%          | Manchester: East         | 8.22%   |
| Derry              | 10.36%         | Ossipee                   | 8.31%          | Pittsburg       | 7.59%          | Rye               | 6.71%          | New Boston    | 5.85%          | Manchester: North        | 7.56%   |
| Belmont            | 10.29%         | Richmond                  | 8.30%          | Ashland         | 7.53%          | Amherst           | 6.68%          | Springfield   | 5.84%          |                          |         |
| Berlin             | 10.11%         | Swanzey                   | 8.30%          | Holderness      | 7.53%          | Danbury           | 6.66%          | Wilmot        | 5.84%          | Nashua                   |         |
| Greenville         | 10.04%         | Winchester                | 8.30%          | Chichester      | 7.52%          | Hill              | 6.66%          | Hampton Falls | 5.83%          | Nashua: Zip 03060        | 10.25%  |
| Mason              | 10.04%         | Landaff                   | 8.24%          | Pittsfield      | 7.52%          | Sanbornton        | 6.66%          | New Ipswich   | 5.78%          | Nashua: Zip 03064        | 9.16%   |
| Milford            | 9.68%          | Lisbon                    | 8.24%          | Peterborough    | 7.52%          | Effingham         | 6.64%          | Newbury       | 5.77%          | Nashua: Zip 03062        | 7.25%   |
| Northfield         | 9.40%          | Lyman                     | 8.24%          | Sharon          | 7.52%          | Wakefield         | 6.64%          | Sutton        | 5.77%          | Nashua: Zip 03063        | 7.00%   |
| Tilton             | 9.40%          | Salem                     | 8.22%          | Farmington      | 7.52%          | Moultonborough    | 6.63%          | Hancock       | 5.73%          |                          |         |
| Sandown            | 9.40%          | Brookline                 | 8.19%          | Middleton       | 7.46%          | Sandwich          | 6.63%          | Atkinson      | 5.69%          |                          |         |
| Somersworth        | 9.31%          | Dover                     | 8.16%          | New Durham      | 7.46%          | Madison           | 6.59%          | Litchfield    | 5.62%          |                          |         |
| Manchester         | 9.26%          | Keene                     | 8.15%          | Plaistow        | 7.45%          | Greenland         | 6.59%          | Tuftonboro    | 5.62%          |                          |         |
| Rollinsford        | 9.14%          | Roxbury                   | 8.15%          | Benton          | 7.45%          | Newington         | 6.59%          | Auburn        | 5.54%          | Unincorporated           | Places  |
| Franklin           | 9.12%          | Sullivan                  | 8.15%          | Haverhill       | 7.45%          | Brentwood         | 6.57%          | Lyme          | 5.45%          | Atkinson and Gilmar      |         |
| Boscawen           | 8.87%          | Surry                     | 8.15%          | Dublin          | 7.35%          | Exeter            | 6.57%          | Orford        | 5.45%          | Academy Grant            | lion    |
| Concord            | 8.87%          | Hooksett                  | 8.10%          | Marlborough     | 7.35%          | Kensington        | 6.57%          | Piermont      | 5.45%          | Bean's Grant             |         |
| Webster            | 8.87%          | Raymond                   | 8.09%          | Troy            | 7.35%          | Merrimack         | 6.56%          | Chesterfield  | 5.44%          | Bean's Purchase          |         |
| Epsom              | 8.86%          | Carroll                   | 8.06%          | Westmoreland    | 7.30%          | Lincoln           | 6.55%          | Loudon        | 5.36%          | Cambridge                |         |
| Danville           | 8.82%          | Jefferson                 | 8.06%          | Tamworth        | 7.30%          | Waterville Valley | 6.55%          | Strafford     | 5.33%          | Chandler's Purchase      |         |
| Andover            | 8.77%          |                           | 8.06%          | Allenstown      | 7.28%          | New Castle        | 6.53%          | New London    | 5.27%          | Crawford's Purchase      |         |
|                    | 8.77%          | Randolph                  | 8.05%          | Pembroke        | 7.28%          | Dunbarton         | 6.49%          | Grantham      | 5.07%          | Clawford's Purchase      | 7       |
| Salisbury<br>Bath  | 8.73%          | Londonderry<br>Alexandria | 7.98%          | Pelham          | 7.26%          | Weare             | 6.49%          | Enfield       | 5.00%          | Dix's Grant              |         |
| Monroe             | 8.73%<br>8.73% |                           | 7.98%          |                 | 7.20%          | Thornton          | 6.49%<br>6.42% | East Kingston | 5.00%<br>4.99% | Dix s Grant<br>Dixville  |         |
|                    | 8.65%          | Bridgewater               | 7.98%          | Epping          | 7.17%          |                   | 6.42%          |               | 4.99%          |                          |         |
| North Hampton      | 8.65%          | Bristol                   |                | Northwood       | 7.16%          | Woodstock         | 6.39%          | South Hampton | 4.99%          | Erving's Location        |         |
| Dummer             |                | Plymouth                  | 7.98%          | Hampton         |                | Meredith          |                | Hollis        | 4.90%          | Green's Grant            |         |
| Errol              | 8.65%          | Jaffrey<br>Dertemouth     | 7.97%          | Hanover         | 7.11%          | New Hampton       | 6.39%          | Deerfield     |                | Hadley's Purchase        |         |
| Milan<br>Rochester | 8.65%<br>8.58% | Portsmouth                | 7.94%<br>7.92% | Henniker        | 7.09%<br>7.06% | Windham           | 6.38%<br>6.34% | Eaton         | 4.58%<br>4.58% | Kilkenny<br>Livermore    |         |
|                    |                | Kingston                  |                | Gilmanton       |                | Nottingham        |                | Freedom       |                |                          | Orrest  |
| Deering            | 8.58%          | Lebanon                   | 7.92%          | Canaan          | 7.00%          | Lyndeborough      | 6.29%          | Strafford     | 4.58%          | Low and Burbank's        | əranı   |
| Hillsborough       | 8.58%          | Plainfield                | 7.92%          | Grafton         | 7.00%          | Mont Vernon       | 6.29%          | Newton        | 4.51%          | Martin's Location        |         |
| Washington         | 8.58%          | Hampstead                 | 7.92%          | Orange          | 7.00%          | Bedford           | 6.23%          | Durham        | 4.34%          | Millsfield               |         |
| Windsor            | 8.58%          | Fremont                   | 7.85%          | Antrim          | 7.00%          | Brookfield        | 6.21%          | Center Harbor | 4.30%          | Odell<br>Diata and Orant |         |
| Goffstown          | 8.55%          | Campton                   | 7.83%          | Bennington      | 7.00%          | Walpole           | 6.20%          | Harrisville   | 4.00%          | Pinkham's Grant          |         |
| Chatham            | 8.51%          | Ellsworth                 | 7.83%          | Dorchester      | 6.95%          | Gilford           | 6.09%          | Nelson        | 4.00%          | Sargent's Purchase       |         |
| Conway             | 8.51%          | Barrington                | 7.82%          | Groton          | 6.95%          | Goshen            | 6.08%          | Stoddard      | 4.00%          | Second College Gra       | nt      |
| Chester            | 8.50%          | Easton                    | 7.76%          | Hebron          | 6.95%          | Lempster          | 6.08%          |               |                | Success                  |         |
| Charlestown        | 8.50%          | Franconia                 | 7.76%          | Rumney          | 6.95%          | Sunapee           | 6.08%          |               |                | Thompson and Mes         | erves   |
| Claremont          | 8.50%          | Sugar Hill                | 7.76%          | Northumberland  | 6.93%          | Bow               | 6.07%          |               |                | Purchase                 |         |
| Cornish            | 8.50%          | Hinsdale                  | 7.76%          | Stark           | 6.93%          | Lee               | 6.03%          |               |                | Wentworth's Locatio      | n       |
| Croydon            | 8.50%          | Barnstead                 | 7.72%          | Bethlehem       | 6.93%          | Madbury           | 6.03%          |               |                |                          |         |
| Newport            | 8.50%          | Candia                    | 7.69%          | Hudson          | 6.88%          | Alton             | 6.03%          |               |                |                          |         |
| Unity              | 8.50%          | Littleton                 | 7.68%          | Acworth         | 6.87%          | Wolfeboro         | 6.02%          |               |                |                          |         |
| Colebrook          | 8.48%          | Fitzwilliam               | 7.66%          | Alstead         | 6.87%          | Gorham            | 5.95%          |               | Questions      | ? Beth.Dugan@            | umb.edu |
| Columbia           | 8.48%          | Rindge                    | 7.66%          | Gilsum          | 6.87%          | Shelburne         | 5.95%          |               |                |                          |         |
| Stewartstown       | 8.48%          | Albany                    | 7.64%          | Langdon         | 6.87%          | Canterbury        | 5.91%          |               |                |                          |         |