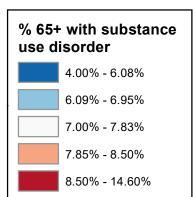

## Percentage of Medicare Beneficiaries Age 65+ Years with Substance Use Disorder

Neighborhood values in NH cities

### State Average: 7.64%

Source: CMS, 2020-2021

Map generated 12/2024 by The Healthy Aging Data Report Team at Gerontology Institute, University of Massachusetts Boston To see more Healthy Aging Data Reports go to www.healthyagingdatareports.org | Research supported by the Point32Health Foundation