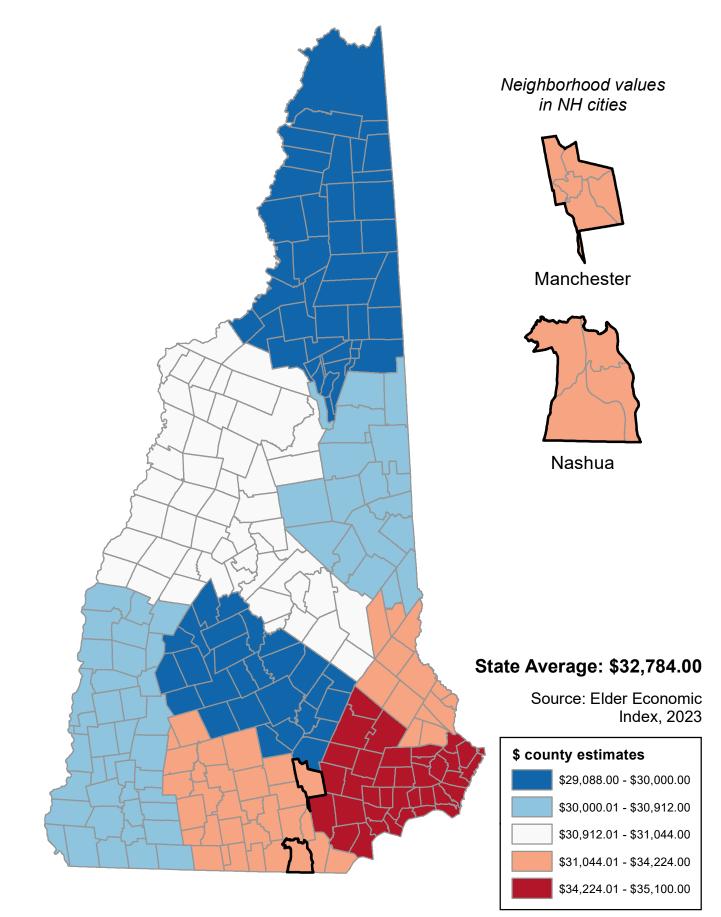

## Elder Index Estimate for Single Renter in Good Health (County)

Map generated 12/2024 by The Healthy Aging Data Report Team at Gerontology Institute, University of Massachusetts Boston To see more Healthy Aging Data Reports go to www.healthyagingdatareports.org | Research supported by the Point32Health Foundation

## Elder Index Estimate for Single Renter in Good Health by County

| Aquarth       | ¢20.012              | Delten          | ¢00 000              | Haverhill        | ¢21 044                   | Noloon         | ¢20.904              | Couth Hampton        | ¢25 100              | Manahaatar                                               |
|---------------|----------------------|-----------------|----------------------|------------------|---------------------------|----------------|----------------------|----------------------|----------------------|----------------------------------------------------------|
| Acworth       | \$30,912<br>\$30,804 | Dalton          | \$29,088<br>\$20,000 | Haverhill        | \$31,044                  | Nelson         | \$30,804<br>\$34,224 | South Hampton        | \$35,100<br>\$30,012 | Manchester                                               |
| Albany        | \$30,804<br>\$31,044 | Danbury         | \$30,000<br>\$35,100 | Hebron           | \$31,044<br>\$30,000      | New Boston     | \$34,224<br>\$35,100 | Springfield<br>Stark | \$30,912<br>\$29,088 | Central Manchester \$34,224<br>Manchester: West \$34,224 |
| Alexandria    | \$31,044<br>\$30,000 | Danville        | \$35,100<br>\$35,100 | Henniker<br>Hill |                           | New Castle     |                      |                      |                      |                                                          |
| Allenstown    | \$30,000<br>\$30,804 | Deerfield       | \$35,100             |                  | \$30,000<br>\$34,224      | New Durham     | \$33,348             | Stewartstown         | \$29,088<br>\$20,804 | Manchester: South \$34,224                               |
| Alstead       | \$30,804<br>\$30,000 | Deering         | \$34,224             | Hillsborough     | \$34,224                  | New Hampton    | \$30,960<br>\$34,004 | Stoddard             | \$30,804<br>\$32,248 | Manchester: North \$34,224                               |
| Alton         | \$30,960<br>\$34,994 | Derry           | \$35,100             | Hinsdale         | \$30,804                  | New Ipswich    | \$34,224             | Strafford            | \$33,348             | Manchester: East \$34,224                                |
| Amherst       | \$34,224             | Dorchester      | \$31,044             | Holderness       | \$31,044                  | New London     | \$30,000             | Stratford            | \$29,088             | No Kara                                                  |
| Andover       | \$30,000             | Dover           | \$33,348             | Hollis           | \$34,224                  | Newbury        | \$30,000             | Stratham             | \$35,100             | Nashua                                                   |
| Antrim        | \$34,224             | Dublin          | \$30,804             | Hooksett         | \$30,000                  | Newfields      | \$35,100             | Sugar Hill           | \$31,044             | Nashua: Zip 03060 \$34,224                               |
| Ashland       | \$31,044             | Dummer          | \$29,088             | Hopkinton        | \$30,000                  | Newington      | \$35,100             | Sullivan             | \$30,804             | Nashua: Zip 03062 \$34,224                               |
| Atkinson      | \$35,100             | Dunbarton       | \$30,000             | Hudson           | \$34,224                  | Newmarket      | \$35,100             | Sunapee              | \$30,912             | Nashua: Zip 03063 \$34,224                               |
| Auburn        | \$35,100             | Durham          | \$33,348             | Jackson          | \$30,804                  | Newport        | \$30,912             | Surry                | \$30,804             | Nashua: Zip 03064 \$34,224                               |
| Barnstead     | \$30,960             | East Kingston   | \$35,100             | Jaffrey          | \$30,804                  | Newton         | \$35,100             | Sutton               | \$30,000             |                                                          |
| Barrington    | \$33,348             | Easton          | \$31,044             | Jefferson        | \$29,088                  | North Hampton  | \$35,100             | Swanzey              | \$30,804             |                                                          |
| Bartlett      | \$30,804             | Eaton           | \$30,804             | Keene            | \$30,804                  | Northfield     | \$30,000             | Tamworth             | \$30,804             |                                                          |
| Bath          | \$31,044             | Effingham       | \$30,804             | Kensington       | \$35,100                  | Northumberland | \$29,088             | Temple               | \$34,224             |                                                          |
| Bedford       | \$34,224             | Ellsworth       | \$31,044             | Kingston         | \$35,100                  | Northwood      | \$35,100             | Thornton             | \$31,044             | Unincorporated Places                                    |
| Belmont       | \$30,960             | Enfield         | \$31,044             | Laconia          | \$30,960                  | Nottingham     | \$35,100             | Tilton               | \$30,960             | Atkinson and Gilmanton                                   |
| Bennington    | \$34,224             | Epping          | \$35,100             | Lancaster        | \$29,088                  | Orange         | \$31,044             | Troy                 | \$30,804             | Academy Grant                                            |
| Benton        | \$31,044             | Epsom           | \$30,000             | Landaff          | \$31,044                  | Orford         | \$31,044             | Tuftonboro           | \$30,804             | Bean's Grant                                             |
| Berlin        | \$29,088             | Errol           | \$29,088             | Langdon          | \$30,912                  | Ossipee        | \$30,804             | Unity                | \$30,912             | Bean's Purchase                                          |
| Bethlehem     | \$31,044             | Exeter          | \$35,100             | Lebanon          | \$31,044                  | Pelham         | \$34,224             | Wakefield            | \$30,804             | Cambridge                                                |
| Boscawen      | \$30,000             | Farmington      | \$33,348             | Lee              | \$33,348                  | Pembroke       | \$30,000             | Walpole              | \$30,804             | Chandler's Purchase                                      |
| Bow           | \$30,000             | Fitzwilliam     | \$30,804             | Lempster         | \$30,912                  | Peterborough   | \$34,224             | Warner               | \$30,000             | Crawford's Purchase                                      |
| Bradford      | \$30,000             | Francestown     | \$34,224             | Lincoln          | \$31,044                  | Piermont       | \$31,044             | Warren               | \$31,044             | Cutt's Grant                                             |
| Brentwood     | \$35,100             | Franconia       | \$31,044             | Lisbon           | \$31,044                  | Pittsburg      | \$29,088             | Washington           | \$30,912             | Dix's Grant                                              |
| Bridgewater   | \$31,044             | Franklin        | \$30,000             | Litchfield       | \$34,224                  | Pittsfield     | \$30,000             | Waterville Valley    | \$31,044             | Dixville                                                 |
| Bristol       | \$31,044             | Freedom         | \$30,804             | Littleton        | \$31,044                  | Plainfield     | \$30,912             | Weare                | \$34,224             | Erving's Location                                        |
| Brookfield    | \$30,804             | Fremont         | \$35,100             | Londonderry      | \$35,100                  | Plaistow       | \$35,100             | Webster              | \$30,000             | Green's Grant                                            |
| Brookline     | \$34,224             | Gilford         | \$30,960             | Loudon           | \$30,000                  | Plymouth       | \$31,044             | Wentworth            | \$31,044             | Hadley's Purchase                                        |
| Campton       | \$31,044             | Gilmanton       | \$30,960             | Lyman            | \$31,044                  | Portsmouth     | \$35,100             | Westmoreland         | \$30,804             | Kilkenny                                                 |
| Canaan        | \$31,044             | Gilsum          | \$30,804             | Lyme             | \$31,044                  | Randolph       | \$29,088             | Whitefield           | \$29,088             | Livermore                                                |
| Candia        | \$35,100             | Goffstown       | \$34,224             | Lyndeborough     | \$34,224                  | Raymond        | \$35,100             | Wilmot               | \$30,000             | Low and Burbank's Grant                                  |
| Canterbury    | \$30,000             | Gorham          | \$29,088             | Madbury          | \$33,348                  | Richmond       | \$30,804             | Wilton               | \$34,224             | Martin's Location                                        |
| Carroll       | \$29,088             | Goshen          | \$30,912             | Madison          | \$30,804                  | Rindge         | \$30,804             | Winchester           | \$30,804             | Millsfield                                               |
| Center Harbor | \$30,960             | Grafton         | \$31,044             | Manchester       | \$34,224                  | Rochester      | \$33,348             | Windham              | \$35,100             | Odell                                                    |
| Charlestown   | \$30,912             | Grantham        | \$30,912             | Marlborough      | \$30,804                  | Rollinsford    | \$33,348             | Windsor              | \$34,224             | Pinkham's Grant                                          |
| Chatham       | \$30,804             | Greenfield      | \$34,224             | Marlow           | \$30,804                  | Roxbury        | \$30,804             | Wolfeboro            | \$30,804             | Sargent's Purchase                                       |
| Chester       | \$35,100             | Greenland       | \$35,100             | Mason            | \$34,224                  | Rumney         | \$31,044             | Woodstock            | \$31,044             | Second College Grant                                     |
| Chesterfield  | \$30,804             | Greenville      | \$34,224             | Meredith         | \$30,960                  | Rye            | \$35,100             |                      |                      | Success                                                  |
| Chichester    | \$30,000             | Groton          | \$31,044             | Merrimack        | \$34,224                  | Salem          | \$35,100             |                      |                      | Thompson and Meserves                                    |
| Claremont     | \$30,912             | Hale's Location | \$30,804             | Middleton        | \$33,348                  | Salisbury      | \$30,000             |                      |                      | Purchase                                                 |
| Clarksville   | \$29,088             | Hampstead       | \$35,100             | Milan            | \$29,088                  | Sanbornton     | \$30,960             |                      |                      | Wentworth's Location                                     |
| Colebrook     | \$29,088             | Hampton         | \$35,100             | Milford          | \$34,224                  | Sandown        | \$35,100             |                      |                      |                                                          |
| Columbia      | \$29,088             | Hampton Falls   | \$35,100             | Milton           | \$33,348                  | Sandwich       | \$30,804             |                      |                      | Point32Health                                            |
| Concord       | \$30,000             | Hancock         | \$34,224             | Monroe           | \$31,044                  | Seabrook       | \$35,100             |                      | UMass D              | Foundation                                               |
| Conway        | \$30,804             | Hanover         | \$31,044             | Mont Vernon      | \$34,224                  | Sharon         | \$34,224             |                      |                      | In partnership with                                      |
| Cornish       | \$30,912             | Harrisville     | \$30,804             | Moultonborough   | \$30,804                  | Shelburne      | \$29,088             |                      |                      | Harvard Pilgrim<br>Health Care                           |
| Croydon       | \$30,912             | Hart's Location | \$30,804             | Nashua           | \$34,224                  | Somersworth    | \$33,348             |                      |                      |                                                          |
| Joguon        | ψ00,01Z              |                 | ψ00,004              | ituonuu          | Ψ <b>Ψ</b> 1, <b>22</b> Τ | Somoroword     | ψ00,040              |                      |                      |                                                          |

## Elder Index Estimate for Single Renter in Good Health by County (Ranked)

| Atkinson               | \$35,100             | Hollis       | \$34,224             | Haverhill         | \$31,044             | Alstead          | \$30,804              | Dophuny              | \$30,000             | Manchester                  |
|------------------------|----------------------|--------------|----------------------|-------------------|----------------------|------------------|-----------------------|----------------------|----------------------|-----------------------------|
| Auburn                 | \$35,100<br>\$35,100 | Hudson       | \$34,224<br>\$34,224 | Hebron            | \$31,044<br>\$31,044 | Bartlett         | \$30,804<br>\$30,804  | Danbury<br>Dunbarton | \$30,000<br>\$30,000 | Central Manchester \$34,224 |
| Brentwood              | \$35,100<br>\$35,100 | Litchfield   | \$34,224<br>\$34,224 | Holderness        | \$31,044<br>\$31,044 | Brookfield       | \$30,804<br>\$30,804  | Epsom                | \$30,000<br>\$30,000 | Manchester: West \$34,224   |
| Candia                 | \$35,100<br>\$35,100 | Lyndeborough | \$34,224<br>\$34,224 | Landaff           | \$31,044<br>\$31,044 | Chatham          | \$30,804<br>\$30,804  | Franklin             | \$30,000<br>\$30,000 | Manchester: South \$34,224  |
| Chester                | \$35,100<br>\$35,100 | Manchester   | \$34,224<br>\$34,224 | Lebanon           | \$31,044<br>\$31,044 | Chesterfield     | \$30,804<br>\$30,804  | Henniker             | \$30,000<br>\$30,000 | Manchester: North \$34,224  |
| Danville               | \$35,100<br>\$35,100 | Mason        | \$34,224<br>\$34,224 | Lincoln           | \$31,044<br>\$31,044 |                  | \$30,804<br>\$30,804  | Henriker             | \$30,000<br>\$30,000 | Manchester: East \$34,224   |
| Deerfield              | \$35,100<br>\$35,100 | Merrimack    | \$34,224<br>\$34,224 | Lisbon            | \$31,044<br>\$31,044 | Conway<br>Dublin | \$30,804<br>\$30,804  | Hooksett             | \$30,000<br>\$30,000 | Manchester. East \$34,224   |
|                        | \$35,100<br>\$35,100 | Milford      |                      |                   | \$31,044<br>\$31,044 | Eaton            | \$30,804<br>\$30,804  | Hopkinton            | \$30,000<br>\$30,000 | Nashua                      |
| Derry<br>East Kingston | \$35,100<br>\$35,100 | Mont Vernon  | \$34,224<br>\$34,224 | Littleton         | \$31,044<br>\$31,044 |                  | \$30,804<br>\$30,804  | Loudon               | \$30,000<br>\$30,000 | Nashua: Zip 03060 \$34,224  |
| East Kingston          |                      |              |                      | Lyman             |                      | Effingham        |                       |                      |                      |                             |
| Epping                 | \$35,100<br>\$35,100 | Nashua       | \$34,224             | Lyme              | \$31,044<br>\$31,044 | Fitzwilliam      | \$30,804              | New London           | \$30,000<br>\$30,000 | Nashua: Zip 03062 \$34,224  |
| Exeter                 | \$35,100<br>\$35,100 | New Boston   | \$34,224             | Monroe            | \$31,044<br>\$31,044 | Freedom          | \$30,804<br>\$30,804  | Newbury              | \$30,000<br>\$30,000 | Nashua: Zip 03063 \$34,224  |
| Fremont                | \$35,100<br>\$35,100 | New Ipswich  | \$34,224             | Orange            | \$31,044<br>\$31,044 | Gilsum           | \$30,804              | Northfield           | \$30,000<br>\$30,000 | Nashua: Zip 03064 \$34,224  |
| Greenland              | \$35,100<br>\$35,100 | Pelham       | \$34,224             | Orford            | \$31,044<br>\$31,044 | Hale's Location  | \$30,804<br>\$30,804  | Pembroke             | \$30,000<br>\$30,000 |                             |
| Hampstead              | \$35,100             | Peterborough | \$34,224             | Piermont          | \$31,044             | Harrisville      | \$30,804              | Pittsfield           | \$30,000             |                             |
| Hampton                | \$35,100             | Sharon       | \$34,224             | Plymouth          | \$31,044             | Hart's Location  | \$30,804              | Salisbury            | \$30,000             |                             |
| Hampton Falls          | \$35,100             | Temple       | \$34,224             | Rumney            | \$31,044             | Hinsdale         | \$30,804              | Sutton               | \$30,000             | University of Disease       |
| Kensington             | \$35,100             | Weare        | \$34,224             | Sugar Hill        | \$31,044             | Jackson          | \$30,804              | Warner               | \$30,000             | Unincorporated Places       |
| Kingston               | \$35,100             | Wilton       | \$34,224             | Thornton          | \$31,044             | Jaffrey          | \$30,804              | Webster              | \$30,000             | Atkinson and Gilmanton      |
| Londonderry            | \$35,100             | Windsor      | \$34,224             | Warren            | \$31,044             | Keene            | \$30,804              | Wilmot               | \$30,000             | Academy Grant               |
| New Castle             | \$35,100             | Barrington   | \$33,348             | Waterville Valley | \$31,044             | Madison          | \$30,804              | Berlin               | \$29,088             | Bean's Grant                |
| Newfields              | \$35,100             | Dover        | \$33,348             | Wentworth         | \$31,044             | Marlborough      | \$30,804              | Carroll              | \$29,088             | Bean's Purchase             |
| Newington              | \$35,100             | Durham       | \$33,348             | Woodstock         | \$31,044             | Marlow           | \$30,804              | Clarksville          | \$29,088             | Cambridge                   |
| Newmarket              | \$35,100             | Farmington   | \$33,348             | Alton             | \$30,960             | Moultonborough   | \$30,804              | Pittsburg            | \$29,088             | Chandler's Purchase         |
| Newton                 | \$35,100             | Lee          | \$33,348             | Barnstead         | \$30,960             | Nelson           | \$30,804              | Columbia             | \$29,088             | Crawford's Purchase         |
| North Hampton          | \$35,100             | Madbury      | \$33,348             | Belmont           | \$30,960             | Ossipee          | \$30,804              | Dalton               | \$29,088             | Cutt's Grant                |
| Northwood              | \$35,100             | Middleton    | \$33,348             | Center Harbor     | \$30,960             | Richmond         | \$30,804              | Dummer               | \$29,088             | Dix's Grant                 |
| Nottingham             | \$35,100             | Milton       | \$33,348             | Gilford           | \$30,960             | Rindge           | \$30,804              | Errol                | \$29,088             | Dixville                    |
| Plaistow               | \$35,100             | New Durham   | \$33,348             | Gilmanton         | \$30,960             | Roxbury          | \$30,804              | Gorham               | \$29,088             | Erving's Location           |
| Portsmouth             | \$35,100             | Rochester    | \$33,348             | Laconia           | \$30,960             | Sandwich         | \$30,804              | Jefferson            | \$29,088             | Green's Grant               |
| Raymond                | \$35,100             | Rollinsford  | \$33,348             | Meredith          | \$30,960             | Stoddard         | \$30,804              | Lancaster            | \$29,088             | Hadley's Purchase           |
| Rye                    | \$35,100             | Somersworth  | \$33,348             | New Hampton       | \$30,960             | Sullivan         | \$30,804              | Milan                | \$29,088             | Kilkenny                    |
| Salem                  | \$35,100             | Strafford    | \$33,348             | Sanbornton        | \$30,960             | Surry            | \$30,804              | Northumberland       | \$29,088             | Livermore                   |
| Sandown                | \$35,100             | Alexandria   | \$31,044             | Tilton            | \$30,960             | Swanzey          | \$30,804              | Pittsburg            | \$29,088             | Low and Burbank's Grant     |
| Seabrook               | \$35,100             | Ashland      | \$31,044             | Acworth           | \$30,912             | Tamworth         | \$30,804              | Randolph             | \$29,088             | Martin's Location           |
| South Hampton          | \$35,100             | Bath         | \$31,044             | Charlestown       | \$30,912             | Troy             | \$30,804              | Shelburne            | \$29,088             | Millsfield                  |
| Stratham               | \$35,100             | Benton       | \$31,044             | Claremont         | \$30,912             | Tuftonboro       | \$30,804              | Stark                | \$29,088             | Odell                       |
| Windham                | \$35,100             | Bethlehem    | \$31,044             | Cornish           | \$30,912             | Wakefield        | \$30,804              | Stewartstown         | \$29,088             | Pinkham's Grant             |
| Amherst                | \$34,224             | Bridgewater  | \$31,044             | Croydon           | \$30,912             | Walpole          | \$30,804              | Stratford            | \$29,088             | Sargent's Purchase          |
| Antrim                 | \$34,224             | Bristol      | \$31,044             | Goshen            | \$30,912             | Westmoreland     | \$30,804              | Whitefield           | \$29,088             | Second College Grant        |
| Bedford                | \$34,224             | Campton      | \$31,044             | Grantham          | \$30,912             | Winchester       | \$30,804              |                      |                      | Success                     |
| Bennington             | \$34,224             | Canaan       | \$31,044             | Langdon           | \$30,912             | Wolfeboro        | \$30,804              |                      |                      | Thompson and Meserves       |
| Brookline              | \$34,224             | Dorchester   | \$31,044             | Lempster          | \$30,912             | Allenstown       | \$30,000              |                      |                      | Purchase                    |
| Deering                | \$34,224             | Easton       | \$31,044             | Newport           | \$30,912             | Andover          | \$30,000              |                      |                      | Wentworth's Location        |
| Francestown            | \$34,224             | Ellsworth    | \$31,044             | Plainfield        | \$30,912             | Boscawen         | \$30,000              |                      |                      |                             |
| Goffstown              | \$34,224             | Enfield      | \$31,044             | Springfield       | \$30,912             | Bow              | \$30,000              |                      |                      |                             |
| Greenfield             | \$34,224             | Franconia    | \$31,044             | Sunapee           | \$30,912             | Bradford         | \$30,000              |                      |                      |                             |
| Greenville             | \$34,224             | Grafton      | \$31,044             | Unity             | \$30,912             | Canterbury       | \$30,000              |                      |                      |                             |
| Hancock                | \$34,224             | Groton       | \$31,044             | Washington        | \$30,912             | Chichester       | \$30,000              |                      | Questions            | ? Beth.Dugan@umb.edu        |
| Hillsborough           | \$34,224             | Hanover      | \$31,044             | Albany            | \$30,804             | Concord          | \$30,000              |                      |                      |                             |
|                        | +, <b>-</b> - '      |              | <i>40.3011</i>       |                   | <i></i>              |                  | <i><b>4</b>00,000</i> |                      |                      |                             |