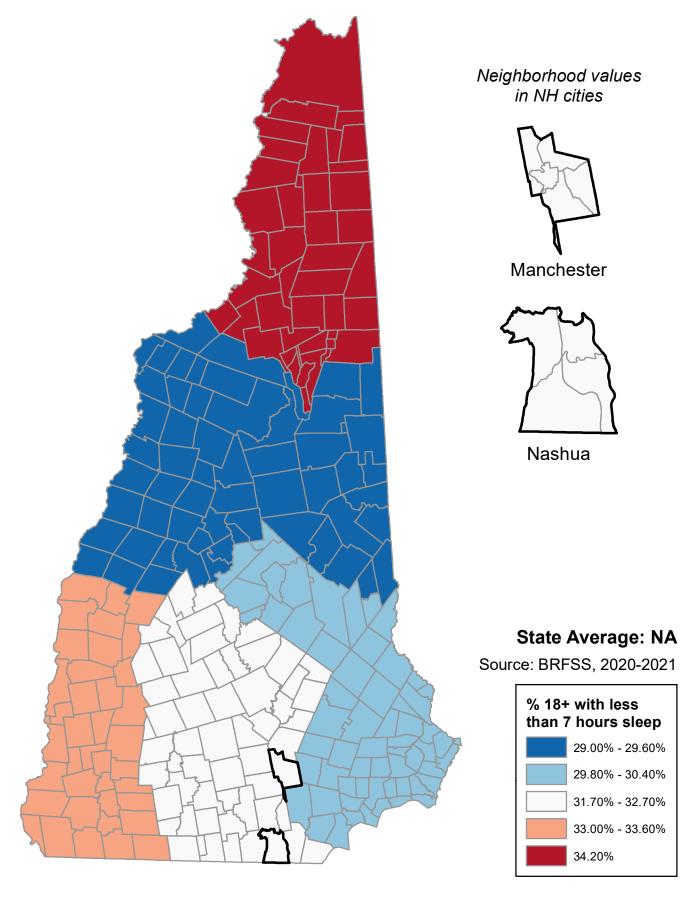

## Percentage of Persons Age 18+ Years with less than 7 Hours Sleep (County)

## Percentage of Persons Age 18+ Years with less than 7 Hours Sleep (County)

| Acworth       | 33.00%   | Dalton          | 34.20%  | Haverhill     | 29.00%  | Nelson         | 33.60% | South Hampton     | 29.80%          | Manchester                     |              |
|---------------|----------|-----------------|---------|---------------|---------|----------------|--------|-------------------|-----------------|--------------------------------|--------------|
| Albany        | 29.60%   | Danbury         | 31.70%  | Hebron        | 29.00%  | New Boston     | 32.70% | Springfield       | 33.00%          | Central Manchester             | 32.70%       |
| Alexandria    | 29.00%   | Danville        | 29.80%  | Henniker      | 31.70%  | New Castle     | 29.80% | Stark             | 34.20%          | Manchester: West               | 32.70%       |
| Allenstown    | 31.70%   | Deerfield       | 29.80%  | Hill          | 31.70%  | New Durham     | 30.40% | Stewartstown      | 34.20%          | Manchester: South              | 32.70%       |
| Alstead       | 33.60%   | Deering         | 32.70%  | Hillsborough  | 32.70%  | New Hampton    | 30.30% | Stoddard          | 33.60%          | Manchester: North              | 32.70%       |
| Alton         | 30.30%   | Derry           | 29.80%  | Hinsdale      | 33.60%  | New Ipswich    | 32.70% | Strafford         | 30.40%          | Manchester: East               | 32.70%       |
| Amherst       | 32.70%   | Dorchester      | 29.00%  | Holderness    | 29.00%  | New London     | 31.70% | Stratford         | 34.20%          | Manchester. Last               | 32.7070      |
|               | 31.70%   |                 | 30.40%  |               | 32.70%  | Newbury        | 31.70% |                   | 29.80%          | Nashua                         |              |
| Andover       | 32.70%   | Dover           | 33.60%  | Hollis        |         | -              |        | Stratham          |                 |                                | 20.700/      |
| Antrim        |          | Dublin          |         | Hooksett      | 31.70%  | Newfields      | 29.80% | Sugar Hill        | 29.00%          | Nashua: Zip 03060              | 32.70%       |
| Ashland       | 29.00%   | Dummer          | 34.20%  | Hopkinton     | 31.70%  | Newington      | 29.80% | Sullivan          | 33.60%          | Nashua: Zip 03062              | 32.70%       |
| Atkinson      | 29.80%   | Dunbarton       | 31.70%  | Hudson        | 32.70%  | Newmarket      | 29.80% | Sunapee           | 33.00%          | Nashua: Zip 03063              | 32.70%       |
| Auburn        | 29.80%   | Durham          | 30.40%  | Jackson       | 29.60%  | Newport        | 33.00% | Surry             | 33.60%          | Nashua: Zip 03064              | 32.70%       |
| Barnstead     | 30.30%   | East Kingston   | 29.80%  | Jaffrey       | 33.60%  | Newton         | 29.80% | Sutton            | 31.70%          |                                |              |
| Barrington    | 30.40%   | Easton          | 29.00%  | Jefferson     | 34.20%  | North Hampton  | 29.80% | Swanzey           | 33.60%          |                                |              |
| Bartlett      | 29.60%   | Eaton           | 29.60%  | Keene         | 33.60%  | Northfield     | 31.70% | Tamworth          | 29.60%          |                                |              |
| Bath          | 29.00%   | Effingham       | 29.60%  | Kensington    | 29.80%  | Northumberland | 34.20% | Temple            | 32.70%          |                                |              |
| Bedford       | 32.70%   | Ellsworth       | 29.00%  | Kingston      | 29.80%  | Northwood      | 29.80% | Thornton          | 29.00%          | Unincorporated                 | Places       |
| Belmont       | 30.30%   | Enfield         | 29.00%  | Laconia       | 30.30%  | Nottingham     | 29.80% | Tilton            | 30.30%          | Atkinson and Gilmar            | nton         |
| Bennington    | 32.70%   | Epping          | 29.80%  | Lancaster     | 34.20%  | Orange         | 29.00% | Troy              | 33.60%          | Academy Grant                  |              |
| Benton        | 29.00%   | Epsom           | 31.70%  | Landaff       | 29.00%  | Orford         | 29.00% | Tuftonboro        | 29.60%          | Bean's Grant                   |              |
| Berlin        | 34.20%   | Errol           | 34.20%  | Langdon       | 33.00%  | Ossipee        | 29.60% | Unity             | 33.00%          | Bean's Purchase                |              |
| Bethlehem     | 29.00%   | Exeter          | 29.80%  | Lebanon       | 29.00%  | Pelham         | 32.70% | Wakefield         | 29.60%          | Cambridge                      |              |
| Boscawen      | 31.70%   | Farmington      | 30.40%  | Lee           | 30.40%  | Pembroke       | 31.70% | Walpole           | 33.60%          | Chandler's Purchase            | 9            |
| Bow           | 31.70%   | Fitzwilliam     | 33.60%  | Lempster      | 33.00%  | Peterborough   | 32.70% | Warner            | 31.70%          | Crawford's Purchase            |              |
| Bradford      | 31.70%   | Francestown     | 32.70%  | Lincoln       | 29.00%  | Piermont       | 29.00% | Warren            | 29.00%          | Cutt's Grant                   | ,            |
| Brentwood     | 29.80%   | Franconia       | 29.00%  | Lisbon        | 29.00%  | Pittsburg      | 34.20% | Washington        | 33.00%          | Dix's Grant                    |              |
| Bridgewater   | 29.00%   | Franklin        | 31.70%  | Litchfield    | 32.70%  | Pittsfield     | 31.70% | Waterville Valley | 29.00%          | Dixville                       |              |
| Bristol       | 29.00%   | Freedom         | 29.60%  | Littleton     | 29.00%  | Plainfield     | 33.00% | Weare             | 32.70%          | Erving's Location              |              |
| Brookfield    | 29.60%   | Fremont         | 29.80%  | Londonderry   | 29.80%  | Plaistow       | 29.80% | Webster           | 31.70%          | Green's Grant                  |              |
| Brookline     | 32.70%   | Gilford         | 30.30%  | Loudon        | 31.70%  | Plymouth       | 29.00% | Wentworth         | 29.00%          | Hadley's Purchase              |              |
|               | 29.00%   |                 |         |               |         | •              |        |                   |                 |                                |              |
| Campton       |          | Gilmanton       | 30.30%  | Lyman         | 29.00%  | Portsmouth     | 29.80% | Westmoreland      | 33.60%          | Kilkenny                       |              |
| Canaan        | 29.00%   | Gilsum          | 33.60%  | Lyme          | 29.00%  | Randolph       | 34.20% | Whitefield        | 34.20%          | Livermore                      | <b>^</b> (   |
| Candia        | 29.80%   | Goffstown       | 32.70%  | Lyndeborough  | 32.70%  | Raymond        | 29.80% | Wilmot            | 31.70%          | Low and Burbank's (            | <i>Srant</i> |
| Canterbury    | 31.70%   | Gorham          | 34.20%  | Madbury       | 30.40%  | Richmond       | 33.60% | Wilton            | 32.70%          | Martin's Location              |              |
| Carroll       | 34.20%   | Goshen          | 33.00%  | Madison       | 29.60%  | Rindge         | 33.60% | Winchester        | 33.60%          | Millsfield                     |              |
| Center Harbor | 30.30%   | Grafton         | 29.00%  | Manchester    | 32.70%  | Rochester      | 30.40% | Windham           | 29.80%          | Odell                          |              |
| Charlestown   | 33.00%   | Grantham        | 33.00%  | Marlborough   | 33.60%  | Rollinsford    | 30.40% | Windsor           | 32.70%          | Pinkham's Grant                |              |
| Chatham       | 29.60%   | Greenfield      | 32.70%  | Marlow        | 33.60%  | Roxbury        | 33.60% | Wolfeboro         | 29.60%          | Sargent's Purchase             |              |
| Chester       | 29.80%   | Greenland       | 29.80%  | Mason         | 32.70%  | Rumney         | 29.00% | Woodstock         | 29.00%          | Second College Gra             | nt           |
| Chesterfield  | 33.60%   | Greenville      | 32.70%  | Meredith      | 30.30%  | Rye            | 29.80% |                   |                 | Success                        |              |
| Chichester    | 31.70%   | Groton          | 29.00%  | Merrimack     | 32.70%  | Salem          | 29.80% |                   |                 | Thompson and Mese              | erves        |
| Claremont     | 33.00%   | Hale's Location | 29.60%  | Middleton     | 30.40%  | Salisbury      | 31.70% |                   |                 | Purchase                       |              |
| Clarksville   | 34.20%   | Hampstead       | 29.80%  | Milan         | 34.20%  | Sanbornton     | 30.30% |                   |                 | Wentworth's Location           | n            |
| Colebrook     | 34.20%   | Hampton         | 29.80%  | Milford       | 32.70%  | Sandown        | 29.80% |                   |                 |                                |              |
| Columbia      | 34.20%   | Hampton Falls   | 29.80%  | Milton        | 30.40%  | Sandwich       | 29.60% |                   |                 | Point32Health                  |              |
| Concord       | 31.70%   | Hancock         | 32.70%  | Monroe        | 29.00%  | Seabrook       | 29.80% |                   | UMass AD        | Foundation                     |              |
| Conway        | 29.60%   | Hanover         | 29.00%  | Mont Vernon   | 32.70%  | Sharon         | 32.70% |                   | UMass<br>Boston | In partnership with            |              |
| Corrieb       | 23.00 /0 | Hanovei         | 29.0076 | Maultanhannah | 32.7070 | Chalbura       | 34.707 |                   |                 | Harvard Pilgrim<br>Health Care |              |

33.60%

29.60%

Moultonborough

Nashua

29.60%

32.70%

Shelburne

Somersworth

Cornish

Croydon

33.00%

33.00%

Harrisville

Hart's Location

34.20%

30.40%

## Percentage of Persons Age 18+ Years with less than 7 Hours Sleep (County) (Ranked)

|                |         | _            |                  | _             |         |                 |         |                   | _      |                      |        |
|----------------|---------|--------------|------------------|---------------|---------|-----------------|---------|-------------------|--------|----------------------|--------|
| Berlin         | 34.20%  | Grantham     | 33.00%           | Dunbarton     | 31.70%  | Derry           | 29.80%  | Alexandria        | 29.00% | Manchester           |        |
| Carroll        | 34.20%  | Langdon      | 33.00%           | Epsom         | 31.70%  | East Kingston   | 29.80%  | Ashland           | 29.00% | Central Manchester   | 32.70% |
| Clarksville    | 34.20%  | Lempster     | 33.00%           | Franklin      | 31.70%  | Epping          | 29.80%  | Bath              | 29.00% | Manchester: West     | 32.70% |
| Colebrook      | 34.20%  | Newport      | 33.00%           | Henniker      | 31.70%  | Exeter          | 29.80%  | Benton            | 29.00% | Manchester: South    | 32.70% |
| Columbia       | 34.20%  | Plainfield   | 33.00%           | Hill          | 31.70%  | Fremont         | 29.80%  | Bethlehem         | 29.00% | Manchester: North    | 32.70% |
| Dalton         | 34.20%  | Springfield  | 33.00%           | Hooksett      | 31.70%  | Greenland       | 29.80%  | Bridgewater       | 29.00% | Manchester: East     | 32.70% |
| Dummer         | 34.20%  | Sunapee      | 33.00%           | Hopkinton     | 31.70%  | Hampstead       | 29.80%  | Bristol           | 29.00% |                      |        |
| Errol          | 34.20%  | Unity        | 33.00%           | Loudon        | 31.70%  | Hampton         | 29.80%  | Campton           | 29.00% | Nashua               |        |
| Gorham         | 34.20%  | Washington   | 33.00%           | New London    | 31.70%  | Hampton Falls   | 29.80%  | Canaan            | 29.00% | Nashua: Zip 03060    | 32.70% |
| Jefferson      | 34.20%  | Amherst      | 32.70%           | Newbury       | 31.70%  | Kensington      | 29.80%  | Dorchester        | 29.00% | Nashua: Zip 03062    | 32.70% |
| Lancaster      | 34.20%  | Antrim       | 32.70%           | Northfield    | 31.70%  | Kingston        | 29.80%  | Easton            | 29.00% | Nashua: Zip 03063    | 32.70% |
|                | 34.20%  |              | 32.70%           | Pembroke      | 31.70%  |                 | 29.80%  |                   | 29.00% |                      | 32.70% |
| Milan          |         | Bedford      |                  |               |         | Londonderry     |         | Ellsworth         |        | Nashua: Zip 03064    | 32.70% |
| Northumberland | 34.20%  | Bennington   | 32.70%           | Pittsfield    | 31.70%  | New Castle      | 29.80%  | Enfield           | 29.00% |                      |        |
| Pittsburg      | 34.20%  | Brookline    | 32.70%           | Salisbury     | 31.70%  | Newfields       | 29.80%  | Franconia         | 29.00% |                      |        |
| Randolph       | 34.20%  | Deering      | 32.70%           | Sutton        | 31.70%  | Newington       | 29.80%  | Grafton           | 29.00% |                      |        |
| Shelburne      | 34.20%  | Francestown  | 32.70%           | Warner        | 31.70%  | Newmarket       | 29.80%  | Groton            | 29.00% |                      |        |
| Stark          | 34.20%  | Goffstown    | 32.70%           | Webster       | 31.70%  | Newton          | 29.80%  | Hanover           | 29.00% | Unincorporated       |        |
| Stewartstown   | 34.20%  | Greenfield   | 32.70%           | Wilmot        | 31.70%  | North Hampton   | 29.80%  | Haverhill         | 29.00% | Atkinson and Gilma   | nton   |
| Stratford      | 34.20%  | Greenville   | 32.70%           | Barrington    | 30.40%  | Northwood       | 29.80%  | Hebron            | 29.00% | Academy Grant        |        |
| Whitefield     | 34.20%  | Hancock      | 32.70%           | Dover         | 30.40%  | Nottingham      | 29.80%  | Holderness        | 29.00% | Bean's Grant         |        |
| Alstead        | 33.60%  | Hillsborough | 32.70%           | Durham        | 30.40%  | Plaistow        | 29.80%  | Landaff           | 29.00% | Bean's Purchase      |        |
| Chesterfield   | 33.60%  | Hollis       | 32.70%           | Farmington    | 30.40%  | Portsmouth      | 29.80%  | Lebanon           | 29.00% | Cambridge            |        |
| Dublin         | 33.60%  | Hudson       | 32.70%           | Lee           | 30.40%  | Raymond         | 29.80%  | Rumney            | 29.00% | Chandler's Purchase  | е      |
| Fitzwilliam    | 33.60%  | Litchfield   | 32.70%           | Madbury       | 30.40%  | Rye             | 29.80%  | Lisbon            | 29.00% | Crawford's Purchase  | е      |
| Gilsum         | 33.60%  | Lyndeborough | 32.70%           | Middleton     | 30.40%  | Salem           | 29.80%  | Littleton         | 29.00% | Cutt's Grant         |        |
| Harrisville    | 33.60%  | Manchester   | 32.70%           | Milton        | 30.40%  | Sandown         | 29.80%  | Lyman             | 29.00% | Dix's Grant          |        |
| Hinsdale       | 33.60%  | Mason        | 32.70%           | New Durham    | 30.40%  | Seabrook        | 29.80%  | Lyme              | 29.00% | Dixville             |        |
| Jaffrey        | 33.60%  | Merrimack    | 32.70%           | Rochester     | 30.40%  | South Hampton   | 29.80%  | Monroe            | 29.00% | Erving's Location    |        |
| Keene          | 33.60%  | Milford      | 32.70%           | Rollinsford   | 30.40%  | Stratham        | 29.80%  | Orange            | 29.00% | Green's Grant        |        |
| Marlborough    | 33.60%  | Mont Vernon  | 32.70%           | Somersworth   | 30.40%  | Windham         | 29.80%  | Orford            | 29.00% | Hadley's Purchase    |        |
| Marlow         | 33.60%  | Nashua       | 32.70%           | Strafford     | 30.40%  | Albany          | 29.60%  | Piermont          | 29.00% | Kilkenny             |        |
| Nelson         | 33.60%  | New Boston   | 32.70%           | Alton         | 30.30%  | Bartlett        | 29.60%  | Plymouth          | 29.00% | Livermore            |        |
| Richmond       | 33.60%  | New Ipswich  | 32.70%           | Barnstead     | 30.30%  | Brookfield      | 29.60%  | Rumney            | 29.00% | Low and Burbank's    | Grant  |
| Rindge         | 33.60%  | Pelham       | 32.70%           | Belmont       | 30.30%  | Chatham         | 29.60%  | Sugar Hill        | 29.00% | Martin's Location    | Grant  |
| Roxbury        | 33.60%  |              | 32.70%           | Center Harbor | 30.30%  |                 | 29.60%  | Thornton          | 29.00% | Millsfield           |        |
| Stoddard       | 33.60%  | Peterborough | 32.70%<br>32.70% | Gilford       | 30.30%  | Conway          | 29.60%  |                   | 29.00% | Odell                |        |
|                |         | Sharon       |                  |               |         | Eaton           |         | Warren            |        |                      |        |
| Sullivan       | 33.60%  | Temple       | 32.70%           | Gilmanton     | 30.30%  | Effingham       | 29.60%  | Waterville Valley | 29.00% | Pinkham's Grant      |        |
| Surry          | 33.60%  | Weare        | 32.70%           | Laconia       | 30.30%  | Freedom         | 29.60%  | Wentworth         | 29.00% | Sargent's Purchase   |        |
| Swanzey        | 33.60%  | Wilton       | 32.70%           | Meredith      | 30.30%  | Hale's Location | 29.60%  | Woodstock         | 29.00% | Second College Gra   | ant    |
| Troy           | 33.60%  | Windsor      | 32.70%           | New Hampton   | 30.30%  | Hart's Location | 29.60%  |                   |        | Success              |        |
| Walpole        | 33.60%  | Allenstown   | 31.70%           | Sanbornton    | 30.30%  | Jackson         | 29.60%  |                   |        | Thompson and Mes     | erves  |
| Westmoreland   | 33.60%  | Andover      | 31.70%           | Tilton        | 30.30%  | Madison         | 29.60%  |                   |        | Purchase             |        |
| Winchester     | 33.60%  | Boscawen     | 31.70%           | Atkinson      | 29.80%  | Moultonborough  | 29.60%  |                   |        | Wentworth's Location | on     |
| Acworth        | 33.00%  | Bow          | 31.70%           | Auburn        | 29.80%  | Ossipee         | 29.60%  |                   |        |                      |        |
| Charlestown    | 33.00%  | Bradford     | 31.70%           | Brentwood     | 29.80%  | Sandwich        | 29.60%  |                   |        |                      |        |
| Claremont      | 33.00%  | Canterbury   | 31.70%           | Candia        | 29.80%  | Tamworth        | 29.60%  |                   |        |                      |        |
| 0              | 00 000/ | 01:1         | 04.700/          | 01 1          | 00 000/ | T 0 1           | 00 000/ |                   |        |                      |        |

Tuftonboro

Wakefield

Wolfeboro

29.80%

29.80%

29.80%

29.60%

29.60%

29.60%

33.00%

33.00%

33.00%

Chichester

Concord

Danbury

Cornish

Croydon

Goshen

31.70%

31.70%

31.70%

Chester

Danville

Deerfield