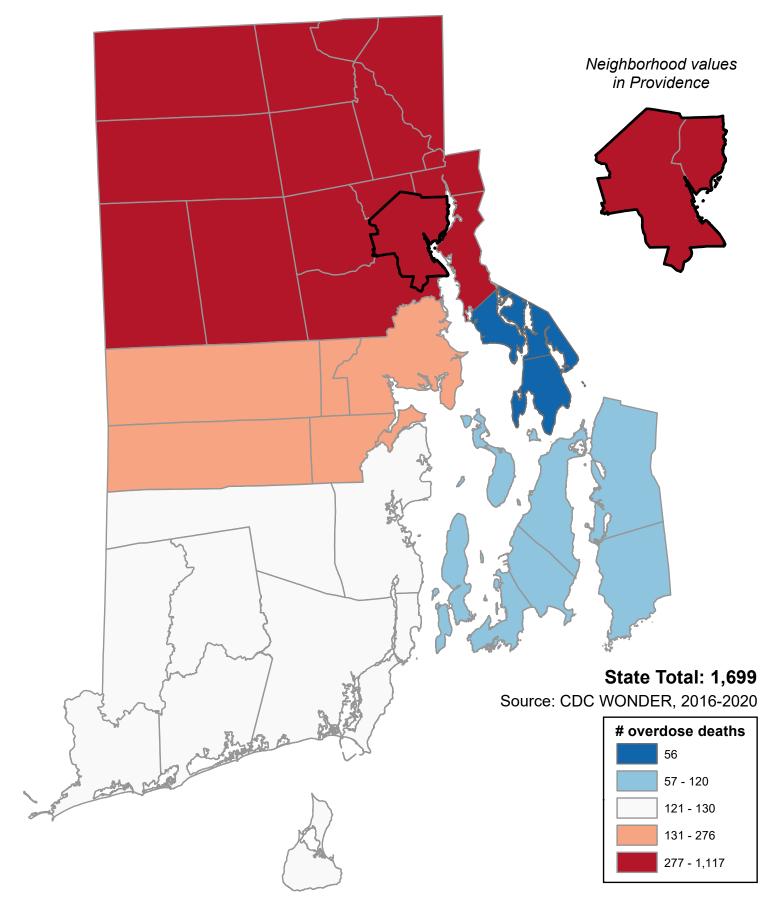

## **Number of Drug Overdose Deaths of All Ages (County)**

## **Number of Drug Overdose Deaths of All Ages (County)**

| Alphabetical Order of Town |       | Ranked Rate, High to Low |       |
|----------------------------|-------|--------------------------|-------|
| Barrington                 | 56    | Burrillville             | 1,117 |
| Bristol                    | 56    | Central Falls            | 1,117 |
| Burrillville               | 1,117 | Cranston                 | 1,117 |
| Central Falls              | 1,117 | Cumberland               | 1,117 |
| Charlestown                | 130   | East Providence          | 1,117 |
| Coventry                   | 276   | Foster                   | 1,117 |
| Cranston                   | 1,117 | Glocester                | 1,117 |
| Cumberland                 | 1,117 | Johnston                 | 1,117 |
| East Greenwich             | 276   | Lincoln                  | 1,117 |
| East Providence            | 1,117 | North Providence         | 1,117 |
| Exeter                     | 130   | North Smithfield         | 1,117 |
| Foster                     | 1,117 | Pawtucket                | 1,117 |
| Glocester                  | 1,117 | Providence               | 1,117 |
| Hopkinton                  | 130   | Scituate                 | 1,117 |
| Jamestown                  | 120   | Smithfield               | 1,117 |
| Johnston                   | 1,117 | Woonsocket               | 1,117 |
| Lincoln                    | 1,117 | Coventry                 | 276   |
| Little Compton             | 120   | East Greenwich           | 276   |
| Middletown                 | 120   | Warwick                  | 276   |
| Narragansett               | 130   | West Greenwich           | 276   |
| Newport                    | 120   | West Warwick             | 276   |
| New Shoreham               | 130   | Charlestown              | 130   |
| North Kingstown            | 130   | Exeter                   | 130   |
| North Providence           | 1,117 | Hopkinton                | 130   |
| North Smithfield           | 1,117 | Narragansett             | 130   |
| Pawtucket                  | 1,117 | New Shoreham             | 130   |
| Portsmouth                 | 120   | North Kingstown          | 130   |
| Providence                 | 1,117 | Richmond                 | 130   |
| Richmond                   | 130   | South Kingstown          | 130   |
| Scituate                   | 1,117 | Westerly                 | 130   |
| Smithfield                 | 1,117 | Jamestown                | 120   |
| South Kingstown            | 130   | Little Compton           | 120   |
| Tiverton                   | 120   | Middletown               | 120   |
| Warren                     | 56    | Newport                  | 120   |
| Warwick                    | 276   | Portsmouth               | 120   |
| Westerly                   | 130   | Tiverton                 | 120   |
| West Greenwich             | 276   | Barrington               | 56    |
| West Warwick               | 276   | Bristol                  | 56    |
| Woonsocket                 | 1,117 | Warren                   | 56    |
| Providence Neighborhoods   |       | Providence Neighborhoods |       |
| Providence NE              | 1,117 | Providence NE            | 1,117 |
| Providence Other           | 1,117 | Providence Other         | 1,117 |