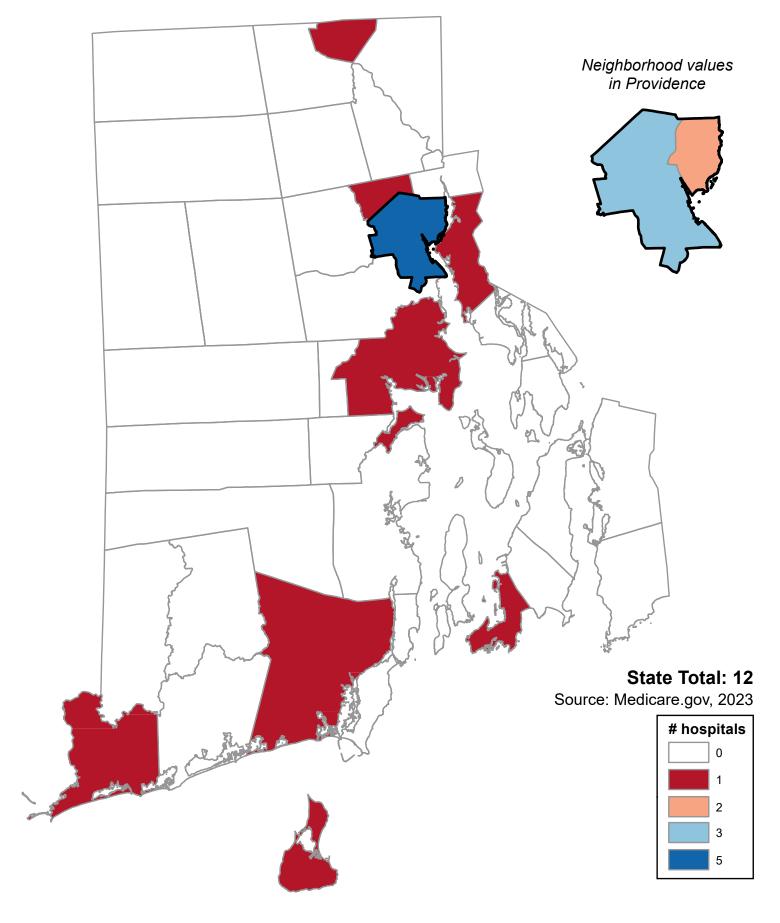

## **Number of Hospitals**

## **Number of Hospitals**

| Alphabetical Order of Town |   | Ranked Rate, High to Low |   |
|----------------------------|---|--------------------------|---|
| Barrington                 | 0 | Providence               | 5 |
| Bristol                    | 0 | East Providence          | 1 |
| Burrillville               | 0 | Newport                  | 1 |
| Central Falls              | 0 | North Providence         | 1 |
| Charlestown                | 0 | South Kingstown          | 1 |
| Coventry                   | 0 | Warwick                  | 1 |
| Cranston                   | 0 | Westerly                 | 1 |
| Cumberland                 | 0 | Woonsocket               | 1 |
| East Greenwich             | 0 | Barrington               | 0 |
| East Providence            | 1 | Bristol                  | 0 |
| Exeter                     | 0 | Burrillville             | 0 |
| Foster                     | 0 | Central Falls            | 0 |
| Glocester                  | 0 | Charlestown              | 0 |
| Hopkinton                  | 0 | Coventry                 | 0 |
| Jamestown                  | 0 | Cranston                 | 0 |
| Johnston                   | 0 | Cumberland               | 0 |
| Lincoln                    | 0 | East Greenwich           | 0 |
| Little Compton             | 0 | Exeter                   | 0 |
| Middletown                 | 0 | Foster                   | 0 |
| Narragansett               | 0 | Glocester                | 0 |
| Newport                    | 1 | Hopkinton                | 0 |
| New Shoreham               | 0 | Jamestown                | 0 |
| North Kingstown            | 0 | Johnston                 | 0 |
| North Providence           | 1 | Lincoln                  | 0 |
| North Smithfield           | 0 | Little Compton           | 0 |
| Pawtucket                  | 0 | Middletown               | 0 |
| Portsmouth                 | 0 | Narragansett             | 0 |
| Providence                 | 5 | New Shoreham             | 0 |
| Richmond                   | 0 | North Kingstown          | 0 |
| Scituate                   | 0 | North Smithfield         | 0 |
| Smithfield                 | 0 | Pawtucket                | 0 |
| South Kingstown            | 1 | Portsmouth               | 0 |
| Tiverton                   | 0 | Richmond                 | 0 |
| Warren                     | 0 | Scituate                 | 0 |
| Warwick                    | 1 | Smithfield               | 0 |
| Westerly                   | 1 | Tiverton                 | 0 |
| West Greenwich             | 0 | Warren                   | 0 |
| West Warwick               | 0 | West Greenwich           | 0 |
| Woonsocket                 | 1 | West Warwick             | 0 |
| Providence Neighborhoods   |   | Providence Neighborhoods |   |
| Providence NE              | 2 | Providence Other         | 3 |
| Providence Other           | 3 | Providence NE            | 2 |