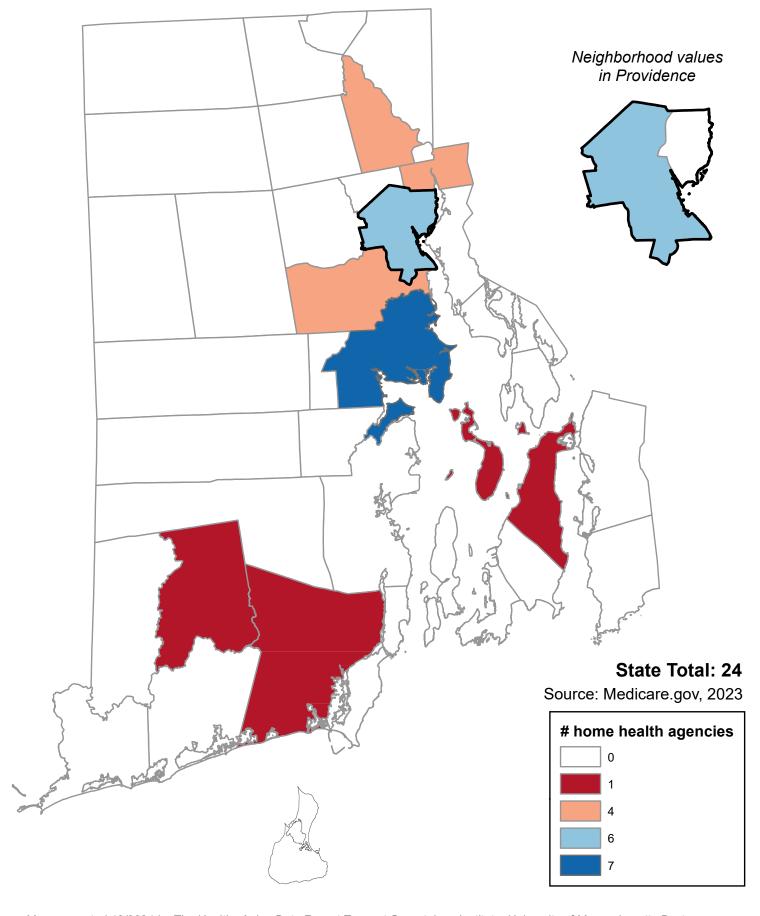

## **Number of Home Health Agencies**

## **Number of Home Health Agencies**

| Alphabetical Order of Town |   | Ranked Rate, High to Low |   |
|----------------------------|---|--------------------------|---|
| Barrington                 | 0 | Warwick                  | 7 |
| Bristol                    | 0 | Providence               | 6 |
| Burrillville               | 0 | Cranston                 | 4 |
| Central Falls              | 0 | Lincoln                  | 2 |
| Charlestown                | 0 | Pawtucket                | 2 |
| Coventry                   | 0 | Portsmouth               | 1 |
| Cranston                   | 4 | Richmond                 | 1 |
| Cumberland                 | 0 | South Kingstown          | 1 |
| East Greenwich             | 0 | Barrington               | 0 |
| East Providence            | 0 | Bristol                  | 0 |
| Exeter                     | 0 | Burrillville             | 0 |
| Foster                     | 0 | Central Falls            | 0 |
| Glocester                  | 0 | Charlestown              | 0 |
| Hopkinton                  | 0 | Coventry                 | 0 |
| Jamestown                  | 0 | Cumberland               | 0 |
| Johnston                   | 0 | East Greenwich           | 0 |
| Lincoln                    | 2 | East Providence          | 0 |
| Little Compton             | 0 | Exeter                   | 0 |
| Middletown                 | 0 | Foster                   | 0 |
| Narragansett               | 0 | Glocester                | 0 |
| Newport                    | 0 | Hopkinton                | 0 |
| New Shoreham               | 0 | Jamestown                | 0 |
| North Kingstown            | 0 | Johnston                 | 0 |
| North Providence           | 0 | Little Compton           | 0 |
| North Smithfield           | 0 | Middletown               | 0 |
| Pawtucket                  | 2 | Narragansett             | 0 |
| Portsmouth                 | 1 | Newport                  | 0 |
| Providence                 | 6 | New Shoreham             | 0 |
| Richmond                   | 1 | North Kingstown          | 0 |
| Scituate                   | 0 | North Providence         | 0 |
| Smithfield                 | 0 | North Smithfield         | 0 |
| South Kingstown            | 1 | Scituate                 | 0 |
| Tiverton                   | 0 | Smithfield               | 0 |
| Warren                     | 0 | Tiverton                 | 0 |
| Warwick                    | 7 | Warren                   | 0 |
| Westerly                   | 0 | Westerly                 | 0 |
| West Greenwich             | 0 | West Greenwich           | 0 |
| West Warwick               | 0 | West Warwick             | 0 |
| Woonsocket                 | 0 | Woonsocket               | 0 |
| Providence Neighborhoods   |   | Providence Neighborhoods |   |
| Providence NE              | 0 | Providence Other         | 6 |
| Providence Other           | 6 | Providence NE            | 0 |