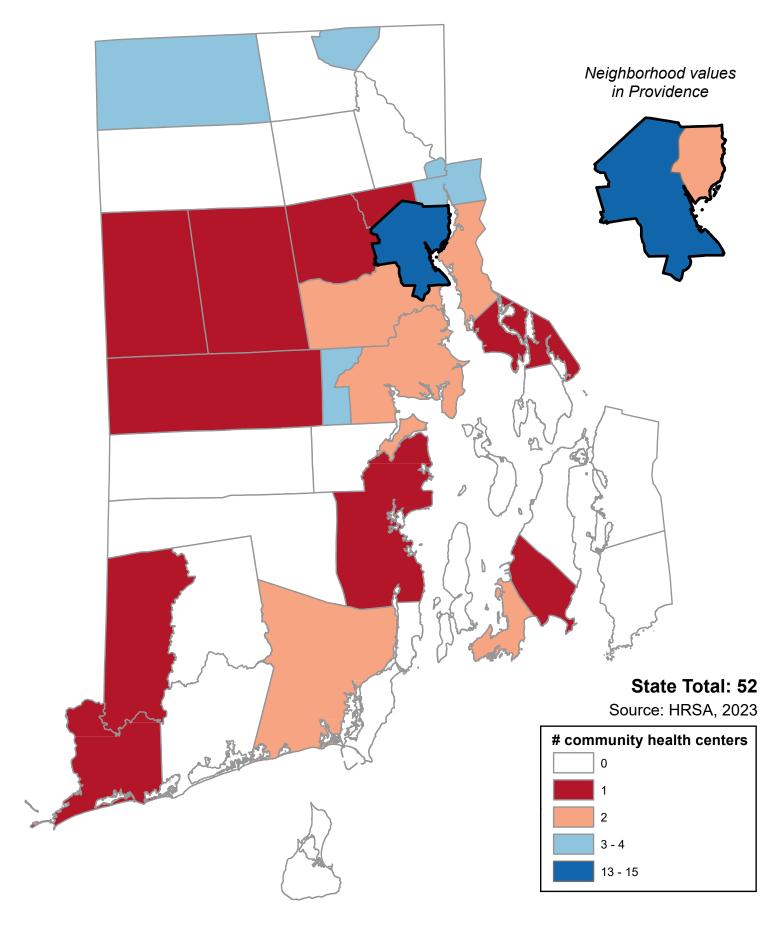

## **Number of Community Health Centers**

## **Number of Community Health Centers**

| Alphabetical Order of Town |    | Ranked Rate, High to Low |    |
|----------------------------|----|--------------------------|----|
| Barrington                 | 1  | Providence               | 15 |
| Bristol                    | 0  | Woonsocket               | 4  |
| Burrillville               | 3  | Burrillville             | 3  |
| Central Falls              | 3  | Central Falls            | 3  |
| Charlestown                | 0  | Pawtucket                | 3  |
| Coventry                   | 1  | West Warwick             | 3  |
| Cranston                   | 2  | Cranston                 | 2  |
| Cumberland                 | 0  | East Providence          | 2  |
| East Greenwich             | 0  | Newport                  | 2  |
| East Providence            | 2  | South Kingstown          | 2  |
| Exeter                     | 0  | Warwick                  | 2  |
| Foster                     | 1  | Barrington               | 1  |
| Glocester                  | 0  | Coventry                 | 1  |
| Hopkinton                  | 1  | Foster                   | 1  |
| Jamestown                  | 0  | Hopkinton                | 1  |
| Johnston                   | 1  | Johnston                 | 1  |
| Lincoln                    | 0  | Middletown               | 1  |
| Little Compton             | 0  | North Kingstown          | 1  |
| Middletown                 | 1  | North Providence         | 1  |
| Narragansett               | 0  | Scituate                 | 1  |
| Newport                    | 2  | Warren                   | 1  |
| New Shoreham               | 0  | Westerly                 | 1  |
| North Kingstown            | 1  | Bristol                  | 0  |
| North Providence           | 1  | Charlestown              | 0  |
| North Smithfield           | 0  | Cumberland               | 0  |
| Pawtucket                  | 3  | East Greenwich           | 0  |
| Portsmouth                 | 0  | Exeter                   | 0  |
| Providence                 | 15 | Glocester                | 0  |
| Richmond                   | 0  | Jamestown                | 0  |
| Scituate                   | 1  | Lincoln                  | 0  |
| Smithfield                 | 0  | Little Compton           | 0  |
| South Kingstown            | 2  | Narragansett             | 0  |
| Tiverton                   | 0  | New Shoreham             | 0  |
| Warren                     | 1  | North Smithfield         | 0  |
| Warwick                    | 2  | Portsmouth               | 0  |
| Westerly                   | 1  | Richmond                 | 0  |
| West Greenwich             | 0  | Smithfield               | 0  |
| West Warwick               | 3  | Tiverton                 | 0  |
| Woonsocket                 | 4  | West Greenwich           | 0  |
| Providence Neighborhoods   |    | Providence Neighborhoods |    |
| Providence NE              | 2  | Providence Other         | 13 |
| Providence Other           | 13 | Providence NE            | 2  |