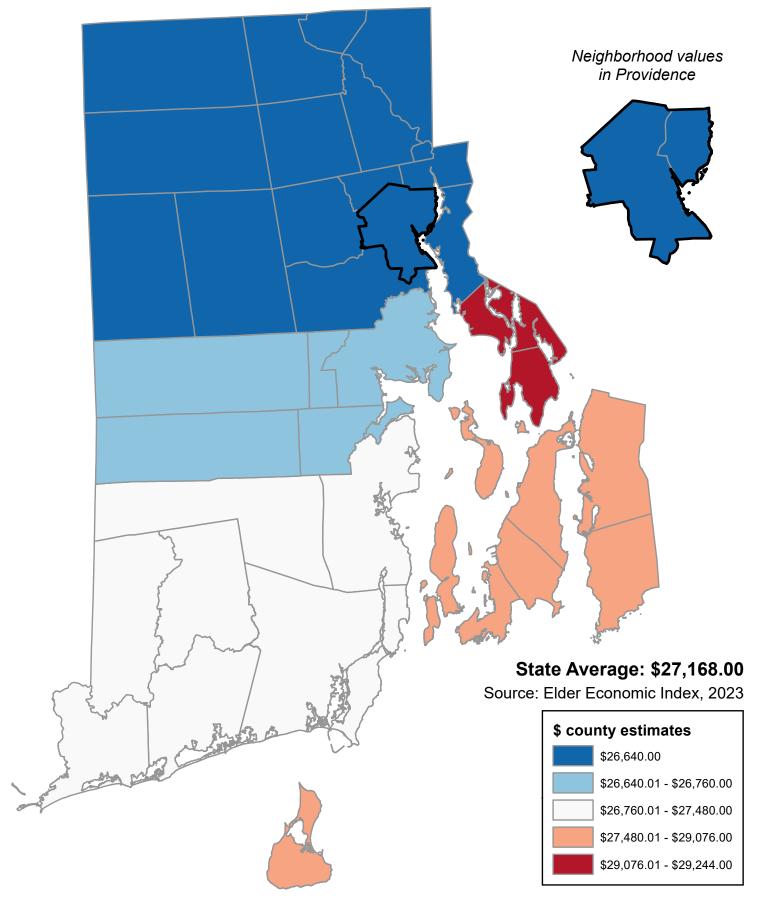

## Elder Index Estimate for Single Homeowner without Mortgage in Good Health (County)

## Elder Index Estimate for Single Homeowner without Mortgage in Good Health by County

| Alphabetical Order of Town |          | Ranked Rate, High to Low |          |
|----------------------------|----------|--------------------------|----------|
| Barrington                 | \$29,244 | Barrington               | \$29,244 |
| Bristol                    | \$29,244 | Bristol                  | \$29,244 |
| Burrillville               | \$26,640 | Warren                   | \$29,244 |
| Central Falls              | \$26,640 | Jamestown                | \$29,076 |
| Charlestown                | \$27,480 | Little Compton           | \$29,076 |
| Coventry                   | \$26,760 | Middletown               | \$29,076 |
| Cranston                   | \$26,640 | Newport                  | \$29,076 |
| Cumberland                 | \$26,640 | Portsmouth               | \$29,076 |
| East Greenwich             | \$26,760 | Tiverton                 | \$29,076 |
| East Providence            | \$26,640 | Charlestown              | \$27,480 |
| Exeter                     | \$27,480 | Exeter                   | \$27,480 |
| Foster                     | \$26,640 | Hopkinton                | \$27,480 |
| Glocester                  | \$26,640 | Narragansett             | \$27,480 |
| Hopkinton                  | \$27,480 | New Shoreham             | \$27,480 |
| Jamestown                  | \$29,076 | North Kingstown          | \$27,480 |
| Johnston                   | \$26,640 | Richmond                 | \$27,480 |
| Lincoln                    | \$26,640 | South Kingstown          | \$27,480 |
| Little Compton             | \$29,076 | Westerly                 | \$27,480 |
| Middletown                 | \$29,076 | Coventry                 | \$26,760 |
| Narragansett               | \$27,480 | East Greenwich           | \$26,760 |
| Newport                    | \$29,076 | Warwick                  | \$26,760 |
| New Shoreham               | \$27,480 | West Greenwich           | \$26,760 |
| North Kingstown            | \$27,480 | West Warwick             | \$26,760 |
| North Providence           | \$26,640 | Burrillville             | \$26,640 |
| North Smithfield           | \$26,640 | Central Falls            | \$26,640 |
| Pawtucket                  | \$26,640 | Cranston                 | \$26,640 |
| Portsmouth                 | \$29,076 | Cumberland               | \$26,640 |
| Providence                 | \$26,640 | East Providence          | \$26,640 |
| Richmond                   | \$27,480 | Foster                   | \$26,640 |
| Scituate                   | \$26,640 | Glocester                | \$26,640 |
| Smithfield                 | \$26,640 | Johnston                 | \$26,640 |
| South Kingstown            | \$27,480 | Lincoln                  | \$26,640 |
| Tiverton                   | \$29,076 | North Providence         | \$26,640 |
| Warren                     | \$29,244 | North Smithfield         | \$26,640 |
| Warwick                    | \$26,760 | Pawtucket                | \$26,640 |
| Westerly                   | \$27,480 | Providence               | \$26,640 |
| West Greenwich             | \$26,760 | Scituate                 | \$26,640 |
| West Warwick               | \$26,760 | Smithfield               | \$26,640 |
| Woonsocket                 | \$26,640 | Woonsocket               | \$26,640 |
| Providence Neighborhoods   |          | Providence Neighborhoods |          |
| Providence NE              | \$26,640 | Providence NE            | \$26,640 |
| Providence Other           | \$26,640 | Providence Other         | \$26,640 |