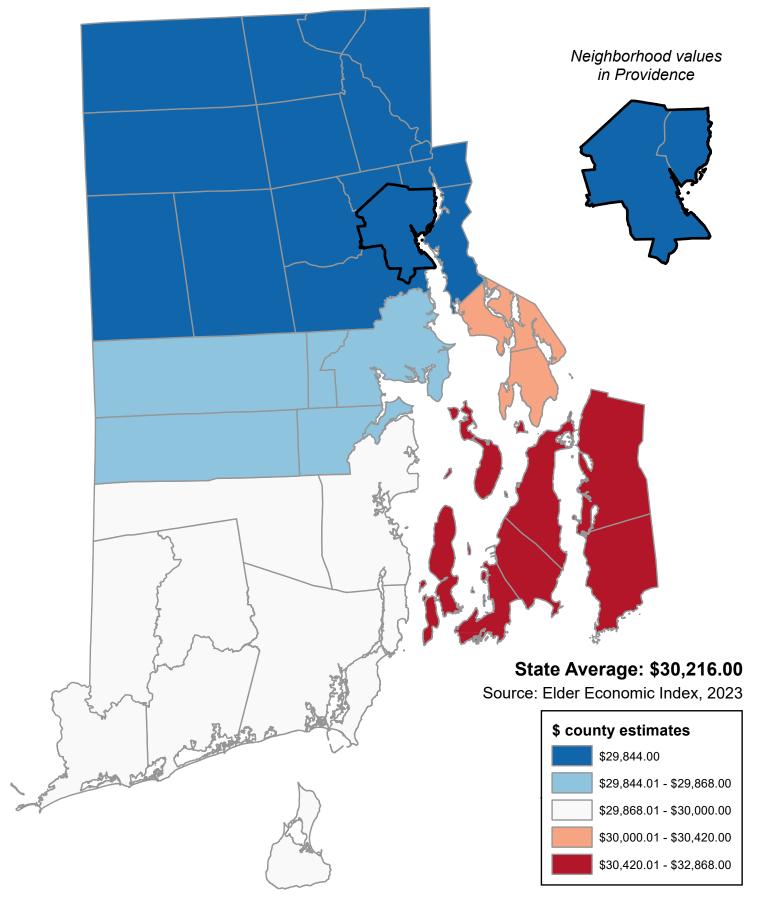

## **Elder Index Estimate for Single Renter in Good Health (County)**

## **Elder Index Estimate for Single Renter in Good Health by County**

| Alphabetical Order of Town |          | Ranked Rate, High to Low |          |
|----------------------------|----------|--------------------------|----------|
| Barrington                 | \$30,420 | Jamestown                | \$32,868 |
| Bristol                    | \$30,420 | Little Compton           | \$32,868 |
| Burrillville               | \$29,844 | Middletown               | \$32,868 |
| Central Falls              | \$29,844 | Newport                  | \$32,868 |
| Charlestown                | \$30,000 | Portsmouth               | \$32,868 |
| Coventry                   | \$29,868 | Tiverton                 | \$32,868 |
| Cranston                   | \$29,844 | Barrington               | \$30,420 |
| Cumberland                 | \$29,844 | Bristol                  | \$30,420 |
| East Greenwich             | \$29,868 | Warren                   | \$30,420 |
| East Providence            | \$29,844 | Charlestown              | \$30,000 |
| Exeter                     | \$30,000 | Exeter                   | \$30,000 |
| Foster                     | \$29,844 | Hopkinton                | \$30,000 |
| Glocester                  | \$29,844 | Narragansett             | \$30,000 |
| Hopkinton                  | \$30,000 | New Shoreham             | \$30,000 |
| Jamestown                  | \$32,868 | North Kingstown          | \$30,000 |
| Johnston                   | \$29,844 | Richmond                 | \$30,000 |
| Lincoln                    | \$29,844 | South Kingstown          | \$30,000 |
| Little Compton             | \$32,868 | Westerly                 | \$30,000 |
| Middletown                 | \$32,868 | Coventry                 | \$29,868 |
| Narragansett               | \$30,000 | East Greenwich           | \$29,868 |
| Newport                    | \$32,868 | Warwick                  | \$29,868 |
| New Shoreham               | \$30,000 | West Greenwich           | \$29,868 |
| North Kingstown            | \$30,000 | West Warwick             | \$29,868 |
| North Providence           | \$29,844 | Burrillville             | \$29,844 |
| North Smithfield           | \$29,844 | Central Falls            | \$29,844 |
| Pawtucket                  | \$29,844 | Cranston                 | \$29,844 |
| Portsmouth                 | \$32,868 | Cumberland               | \$29,844 |
| Providence                 | \$29,844 | East Providence          | \$29,844 |
| Richmond                   | \$30,000 | Foster                   | \$29,844 |
| Scituate                   | \$29,844 | Glocester                | \$29,844 |
| Smithfield                 | \$29,844 | Johnston                 | \$29,844 |
| South Kingstown            | \$30,000 | Lincoln                  | \$29,844 |
| Tiverton                   | \$32,868 | North Providence         | \$29,844 |
| Warren                     | \$30,420 | North Smithfield         | \$29,844 |
| Warwick                    | \$29,868 | Pawtucket                | \$29,844 |
| Westerly                   | \$30,000 | Providence               | \$29,844 |
| West Greenwich             | \$29,868 | Scituate                 | \$29,844 |
| West Warwick               | \$29,868 | Smithfield               | \$29,844 |
| Woonsocket                 | \$29,844 | Woonsocket               | \$29,844 |
| Providence Neighborhoods   |          | Providence Neighborhoods |          |
| Providence NE              | \$29,844 | Providence NE            | \$29,844 |
| Providence Other           | \$29,844 | Providence Other         | \$29,844 |