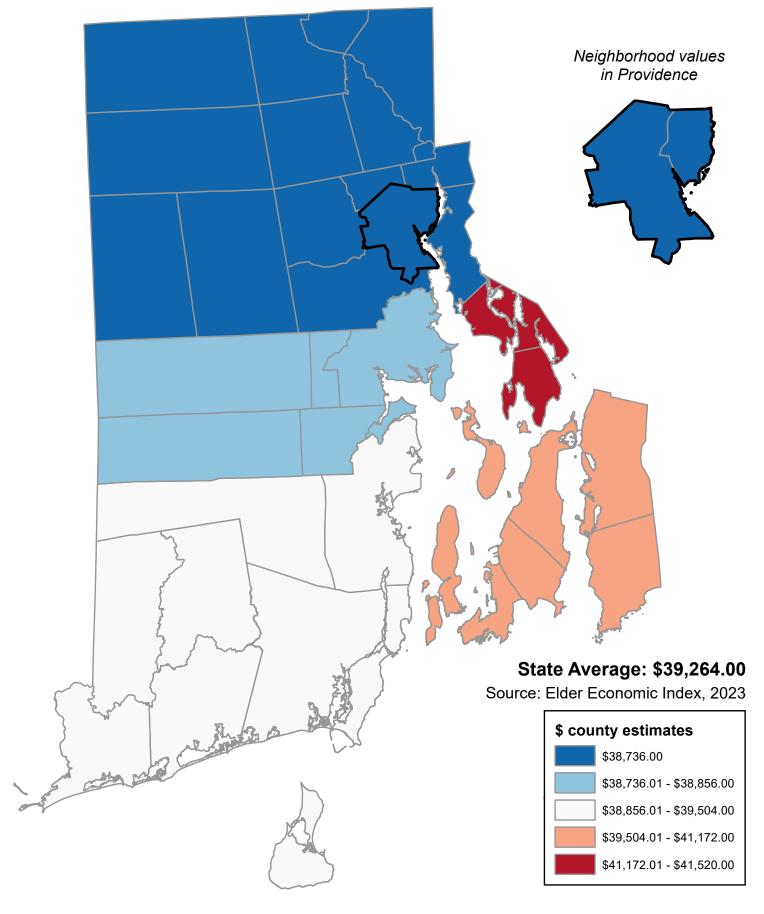

## Elder Index Estimate for Couple Homeowner without Mortgage in Good Health (County)

## Elder Index Estimate for Couple Homeowner without Mortgage in Good Health by County

| Alphabetical Order of Town |          | Ranked Rate, High to Low |          |
|----------------------------|----------|--------------------------|----------|
| Barrington                 | \$41,520 | Barrington               | \$41,520 |
| Bristol                    | \$41,520 | Bristol                  | \$41,520 |
| Burrillville               | \$38,736 | Warren                   | \$41,520 |
| Central Falls              | \$38,736 | Jamestown                | \$41,172 |
| Charlestown                | \$39,504 | Little Compton           | \$41,172 |
| Coventry                   | \$38,856 | Middletown               | \$41,172 |
| Cranston                   | \$38,736 | Newport                  | \$41,172 |
| Cumberland                 | \$38,736 | Portsmouth               | \$41,172 |
| East Greenwich             | \$38,856 | Tiverton                 | \$41,172 |
| East Providence            | \$38,736 | Charlestown              | \$39,504 |
| Exeter                     | \$39,504 | Exeter                   | \$39,504 |
| Foster                     | \$38,736 | Hopkinton                | \$39,504 |
| Glocester                  | \$38,736 | Narragansett             | \$39,504 |
| Hopkinton                  | \$39,504 | New Shoreham             | \$39,504 |
| Jamestown                  | \$41,172 | North Kingstown          | \$39,504 |
| Johnston                   | \$38,736 | Richmond                 | \$39,504 |
| Lincoln                    | \$38,736 | South Kingstown          | \$39,504 |
| Little Compton             | \$41,172 | Westerly                 | \$39,504 |
| Middletown                 | \$41,172 | Coventry                 | \$38,856 |
| Narragansett               | \$39,504 | East Greenwich           | \$38,856 |
| Newport                    | \$41,172 | Warwick                  | \$38,856 |
| New Shoreham               | \$39,504 | West Greenwich           | \$38,856 |
| North Kingstown            | \$39,504 | West Warwick             | \$38,856 |
| North Providence           | \$38,736 | Burrillville             | \$38,736 |
| North Smithfield           | \$38,736 | Central Falls            | \$38,736 |
| Pawtucket                  | \$38,736 | Cranston                 | \$38,736 |
| Portsmouth                 | \$41,172 | Cumberland               | \$38,736 |
| Providence                 | \$38,736 | East Providence          | \$38,736 |
| Richmond                   | \$39,504 | Foster                   | \$38,736 |
| Scituate                   | \$38,736 | Glocester                | \$38,736 |
| Smithfield                 | \$38,736 | Johnston                 | \$38,736 |
| South Kingstown            | \$39,504 | Lincoln                  | \$38,736 |
| Tiverton                   | \$41,172 | North Providence         | \$38,736 |
| Warren                     | \$41,520 | North Smithfield         | \$38,736 |
| Warwick                    | \$38,856 | Pawtucket                | \$38,736 |
| Westerly                   | \$39,504 | Providence               | \$38,736 |
| West Greenwich             | \$38,856 | Scituate                 | \$38,736 |
| West Warwick               | \$38,856 | Smithfield               | \$38,736 |
| Woonsocket                 | \$38,736 | Woonsocket               | \$38,736 |
| Providence Neighborhoods   |          | Providence Neighborhoods |          |
| Providence NE              | \$38,736 | Providence NE            | \$38,736 |
| Providence Other           | \$38,736 | Providence Other         | \$38,736 |