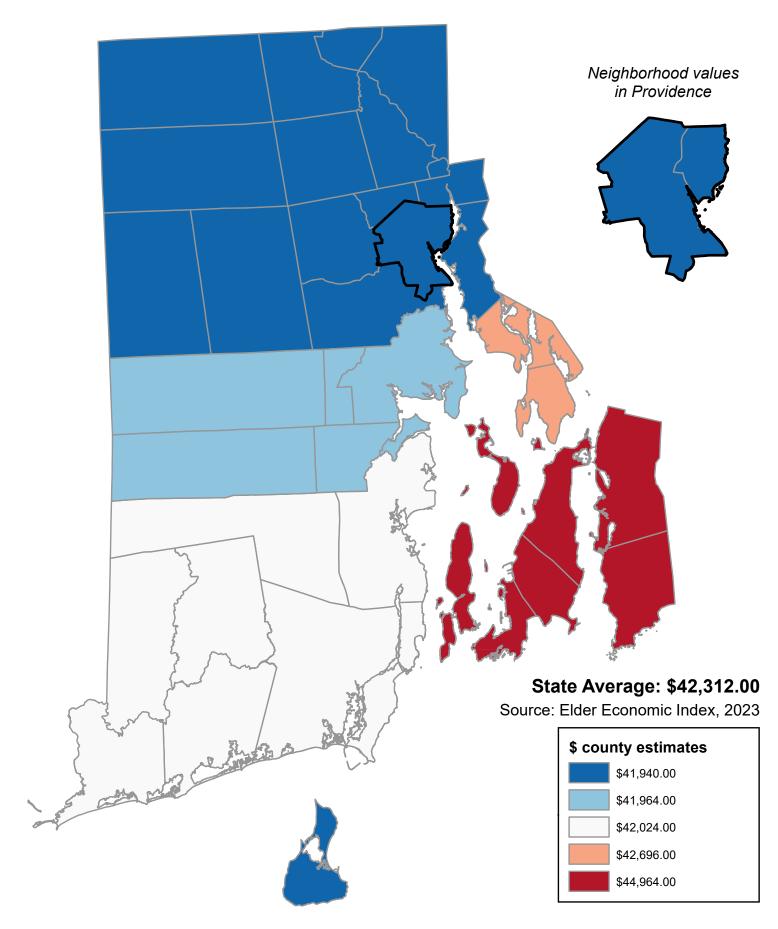

## Elder Index Estimate for Couple Renter in Good Health (County)

Map generated 12/2024 by The Healthy Aging Data Report Team at Gerontology Institute, University of Massachusetts Boston To see more Healthy Aging Data Reports go to www.healthyagingdatareports.org | Research supported by the Point32Health Foundation

## Elder Index Estimate for Couple Renter in Good Health by County

Alphabetical Order of Town

Ranked Rate, High to Low

| Alphabelical Order of Town |          | Ranked Rate, Figh to Low |          |
|----------------------------|----------|--------------------------|----------|
| Barrington                 | \$42,696 | Jamestown                | \$44,964 |
| Bristol                    | \$42,696 | Little Compton           | \$44,964 |
| Burrillville               | \$41,940 | Middletown               | \$44,964 |
| Central Falls              | \$41,940 | Newport                  | \$44,964 |
| Charlestown                | \$42,024 | Portsmouth               | \$44,964 |
| Coventry                   | \$41,964 | Tiverton                 | \$44,964 |
| Cranston                   | \$41,940 | Barrington               | \$42,696 |
| Cumberland                 | \$41,940 | Bristol                  | \$42,696 |
| East Greenwich             | \$41,964 | Warren                   | \$42,696 |
| East Providence            | \$41,940 | Charlestown              | \$42,024 |
| Exeter                     | \$42,024 | Exeter                   | \$42,024 |
| Foster                     | \$41,940 | Hopkinton                | \$42,024 |
| Glocester                  | \$41,940 | Narragansett             | \$42,024 |
| Hopkinton                  | \$42,024 | New Shoreham             | \$42,024 |
| Jamestown                  | \$44,964 | North Kingstown          | \$42,024 |
| Johnston                   | \$41,940 | Richmond                 | \$42,024 |
| Lincoln                    | \$41,940 | South Kingstown          | \$42,024 |
| Little Compton             | \$44,964 | Westerly                 | \$42,024 |
| Middletown                 | \$44,964 | Coventry                 | \$41,964 |
| Narragansett               | \$42,024 | East Greenwich           | \$41,964 |
| Newport                    | \$44,964 | Warwick                  | \$41,964 |
| New Shoreham               | \$42,024 | West Greenwich           | \$41,964 |
| North Kingstown            | \$42,024 | West Warwick             | \$41,964 |
| North Providence           | \$41,940 | Burrillville             | \$41,940 |
| North Smithfield           | \$41,940 | Central Falls            | \$41,940 |
| Pawtucket                  | \$41,940 | Cranston                 | \$41,940 |
| Portsmouth                 | \$44,964 | Cumberland               | \$41,940 |
| Providence                 | \$41,940 | East Providence          | \$41,940 |
| Richmond                   | \$42,024 | Foster                   | \$41,940 |
| Scituate                   | \$41,940 | Glocester                | \$41,940 |
| Smithfield                 | \$41,940 | Johnston                 | \$41,940 |
| South Kingstown            | \$42,024 | Lincoln                  | \$41,940 |
| Tiverton                   | \$44,964 | North Providence         | \$41,940 |
| Warren                     | \$42,696 | North Smithfield         | \$41,940 |
| Warwick                    | \$41,964 | Pawtucket                | \$41,940 |
| Westerly                   | \$42,024 | Providence               | \$41,940 |
| West Greenwich             | \$41,964 | Scituate                 | \$41,940 |
| West Warwick               | \$41,964 | Smithfield               | \$41,940 |
| Woonsocket                 | \$41,940 | Woonsocket               | \$41,940 |
| Providence Neighborhoods   |          | Providence Neighborhoods |          |
| Providence NE              | \$41,940 | Providence NE            | \$41,940 |
| Providence Other           | \$41,940 | Providence Other         | \$41,940 |
|                            |          |                          |          |