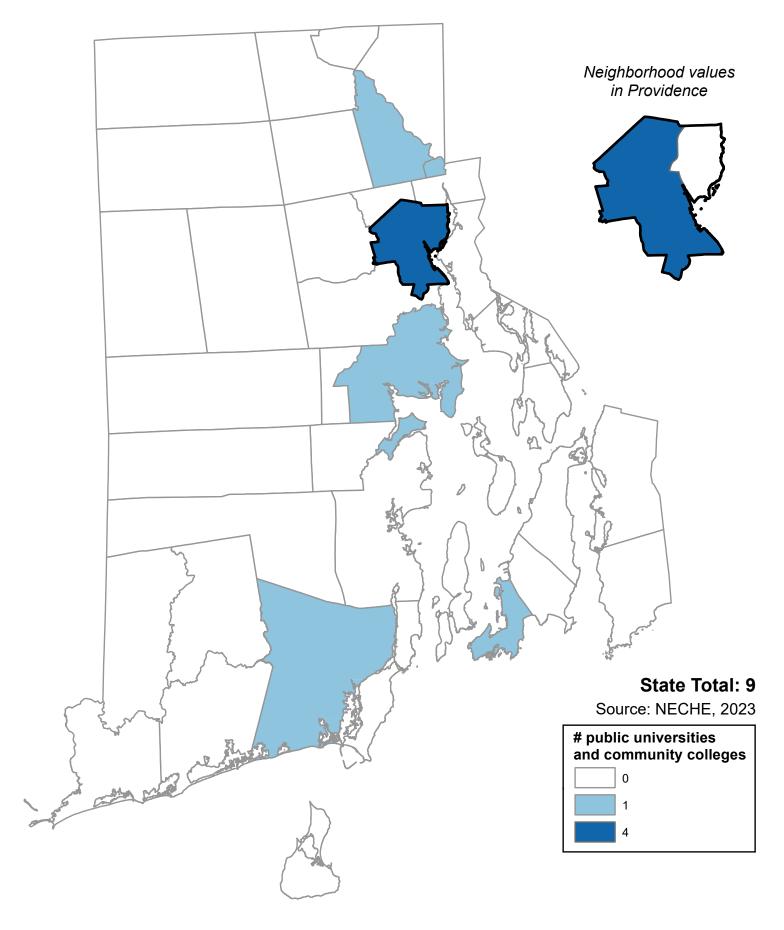

## **Number of Public Universities and Community Colleges**

| Alphabetical Order of Town |   | Ranked Rate, High to Low |   |
|----------------------------|---|--------------------------|---|
| Barrington                 | 0 | Providence               | 4 |
| Bristol                    | 0 | Central Falls            | 1 |
| Burrillville               | 0 | Lincoln                  | 1 |
| Central Falls              | 1 | Newport                  | 1 |
| Charlestown                | 0 | South Kingstown          | 1 |
| Coventry                   | 0 | Warwick                  | 1 |
| Cranston                   | 0 | Barrington               | 0 |
| Cumberland                 | 0 | Bristol                  | 0 |
| East Greenwich             | 0 | Burrillville             | 0 |
| East Providence            | 0 | Charlestown              | 0 |
| Exeter                     | 0 | Coventry                 | 0 |
| Foster                     | 0 | Cranston                 | 0 |
| Glocester                  | 0 | Cumberland               | 0 |
| Hopkinton                  | 0 | East Greenwich           | 0 |
| Jamestown                  | 0 | East Providence          | 0 |
| Johnston                   | 0 | Exeter                   | 0 |
| Lincoln                    | 1 | Foster                   | 0 |
| Little Compton             | 0 | Glocester                | 0 |
| Middletown                 | 0 | Hopkinton                | 0 |
| Narragansett               | 0 | Jamestown                | 0 |
| Newport                    | 1 | Johnston                 | 0 |
| New Shoreham               | 0 | Little Compton           | 0 |
| North Kingstown            | 0 | Middletown               | 0 |
| North Providence           | 0 | Narragansett             | 0 |
| North Smithfield           | 0 | New Shoreham             | 0 |
| Pawtucket                  | 0 | North Kingstown          | 0 |
| Portsmouth                 | 0 | North Providence         | 0 |
| Providence                 | 4 | North Smithfield         | 0 |
| Richmond                   | 0 | Pawtucket                | 0 |
| Scituate                   | 0 | Portsmouth               | 0 |
| Smithfield                 | 0 | Richmond                 | 0 |
| South Kingstown            | 1 | Scituate                 | 0 |
| Tiverton                   | 0 | Smithfield               | 0 |
| Warren                     | 0 | Tiverton                 | 0 |
| Warwick                    | 1 | Warren                   | 0 |
| Westerly                   | 0 | Westerly                 | 0 |
| West Greenwich             | 0 | West Greenwich           | 0 |
| West Warwick               | 0 | West Warwick             | 0 |
| Woonsocket                 | 0 | Woonsocket               | 0 |
| Providence Neighborhoods   |   | Providence Neighborhoods |   |
| Providence NE              | 0 | Providence Other         | 4 |
| Providence Other           | 4 | Providence NE            | 0 |