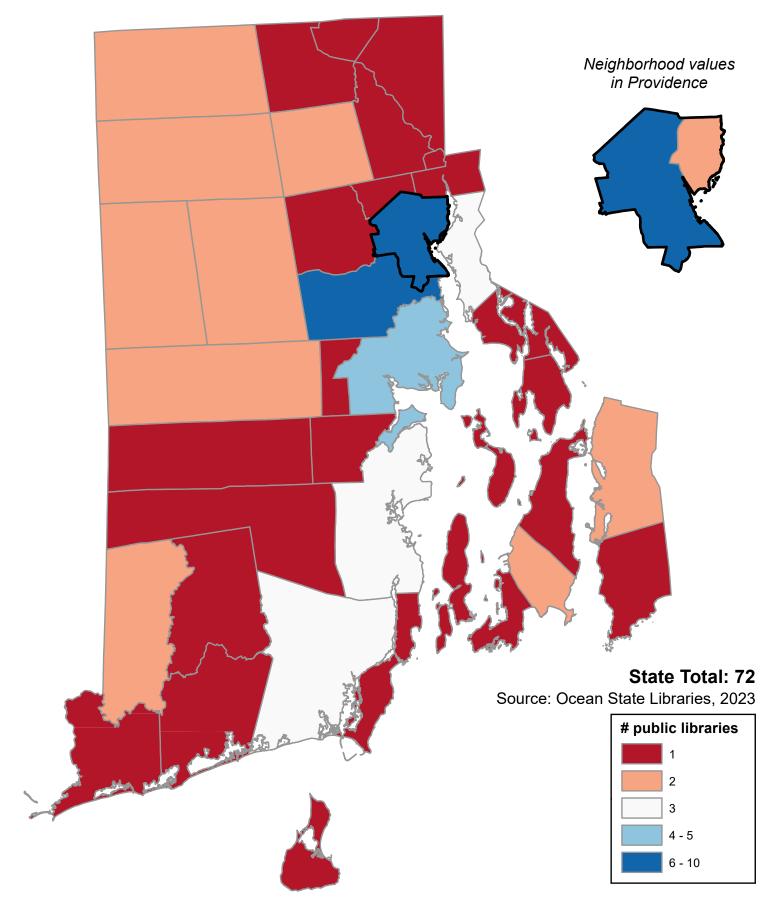

## **Number of Public Libraries**

## **Number of Public Libraries**

| Alphabetical Order of Town |    | Ranked Rate, High to Low |    |
|----------------------------|----|--------------------------|----|
| Barrington                 | 1  | Providence               | 10 |
| Bristol                    | 1  | Cranston                 | 6  |
| Burrillville               | 2  | Warwick                  | 5  |
| Central Falls              | 1  | East Providence          | 3  |
| Charlestown                | 1  | North Kingstown          | 3  |
| Coventry                   | 2  | South Kingstown          | 3  |
| Cranston                   | 6  | Burrillville             | 2  |
| Cumberland                 | 1  | Coventry                 | 2  |
| East Greenwich             | 1  | Foster                   | 2  |
| East Providence            | 3  | Glocester                | 2  |
| Exeter                     | 1  | Hopkinton                | 2  |
| Foster                     | 2  | Middletown               | 2  |
| Glocester                  | 2  | Scituate                 | 2  |
| Hopkinton                  | 2  | Smithfield               | 2  |
| Jamestown                  | 1  | Tiverton                 | 2  |
| Johnston                   | 1  | Barrington               | 1  |
| Lincoln                    | 1  | Bristol                  | 1  |
| Little Compton             | 1  | Central Falls            | 1  |
| Middletown                 | 2  | Charlestown              | 1  |
| Narragansett               | 1  | Cumberland               | 1  |
| Newport                    | 1  | East Greenwich           | 1  |
| New Shoreham               | 1  | Exeter                   | 1  |
| North Kingstown            | 3  | Jamestown                | 1  |
| North Providence           | 1  | Johnston                 | 1  |
| North Smithfield           | 1  | Lincoln                  | 1  |
| Pawtucket                  | 1  | Little Compton           | 1  |
| Portsmouth                 | 1  | Narragansett             | 1  |
| Providence                 | 10 | Newport                  | 1  |
| Richmond                   | 1  | New Shoreham             | 1  |
| Scituate                   | 2  | North Providence         | 1  |
| Smithfield                 | 2  | North Smithfield         | 1  |
| South Kingstown            | 3  | Pawtucket                | 1  |
| Tiverton                   | 2  | Portsmouth               | 1  |
| Warren                     | 1  | Richmond                 | 1  |
| Warwick                    | 5  | Warren                   | 1  |
| Westerly                   | 1  | Westerly                 | 1  |
| West Greenwich             | 1  | West Greenwich           | 1  |
| West Warwick               | 1  | West Warwick             | 1  |
| Woonsocket                 | 1  | Woonsocket               | 1  |
| Providence Neighborhoods   |    | Providence Neighborhoods |    |
| Providence NE              | 2  | Providence Other         | 8  |
| Providence Other           | 8  | Providence NE            | 2  |