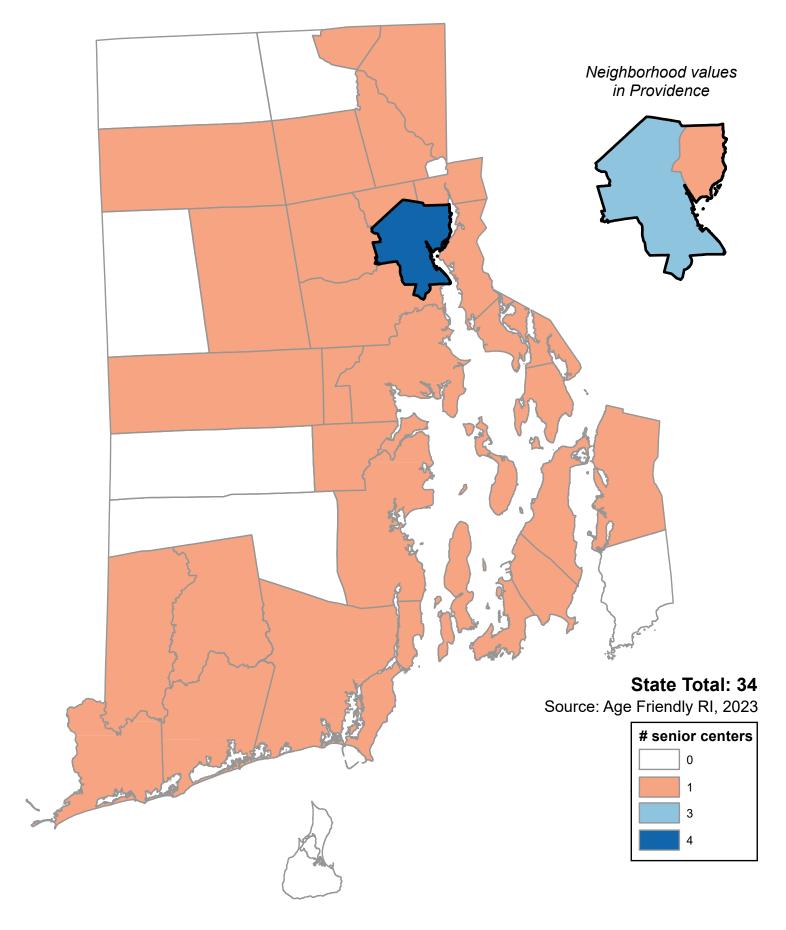

## **Number of Senior Centers**

## **Number of Senior Centers**

| Alphabetical Order of Town |   | Ranked Rate, High to Low |   |
|----------------------------|---|--------------------------|---|
| Barrington                 | 1 | Providence               | 4 |
| Bristol                    | 1 | Barrington               | 1 |
| Burrillville               | 0 | Bristol                  | 1 |
| Central Falls              | 0 | Charlestown              | 1 |
| Charlestown                | 1 | Coventry                 | 1 |
| Coventry                   | 1 | Cranston                 | 1 |
| Cranston                   | 1 | Cumberland               | 1 |
| Cumberland                 | 1 | East Greenwich           | 1 |
| East Greenwich             | 1 | East Providence          | 1 |
| East Providence            | 1 | Glocester                | 1 |
| Exeter                     | 0 | Hopkinton                | 1 |
| Foster                     | 0 | Jamestown                | 1 |
| Glocester                  | 1 | Johnston                 | 1 |
| Hopkinton                  | 1 | Lincoln                  | 1 |
| Jamestown                  | 1 | Middletown               | 1 |
| Johnston                   | 1 | Narragansett             | 1 |
| Lincoln                    | 1 | Newport                  | 1 |
| Little Compton             | 0 | North Kingstown          | 1 |
| Middletown                 | 1 | North Providence         | 1 |
| Narragansett               | 1 | Pawtucket                | 1 |
| Newport                    | 1 | Portsmouth               | 1 |
| New Shoreham               | 0 | Richmond                 | 1 |
| North Kingstown            | 1 | Scituate                 | 1 |
| North Providence           | 1 | Smithfield               | 1 |
| North Smithfield           | 0 | South Kingstown          | 1 |
| Pawtucket                  | 1 | Tiverton                 | 1 |
| Portsmouth                 | 1 | Warren                   | 1 |
| Providence                 | 4 | Warwick                  | 1 |
| Richmond                   | 1 | Westerly                 | 1 |
| Scituate                   | 1 | West Warwick             | 1 |
| Smithfield                 | 1 | Woonsocket               | 1 |
| South Kingstown            | 1 | Burrillville             | 0 |
| Tiverton                   | 1 | Central Falls            | 0 |
| Warren                     | 1 | Exeter                   | 0 |
| Warwick                    | 1 | Foster                   | 0 |
| Westerly                   | 1 | Little Compton           | 0 |
| West Greenwich             | 0 | New Shoreham             | 0 |
| West Warwick               | 1 | North Smithfield         | 0 |
| Woonsocket                 | 1 | West Greenwich           | 0 |
| Providence Neighborhoods   |   | Providence Neighborhoods |   |
| Providence NE              | 1 | Providence Other         | 3 |
| Providence Other           | 3 | Providence NE            | 1 |