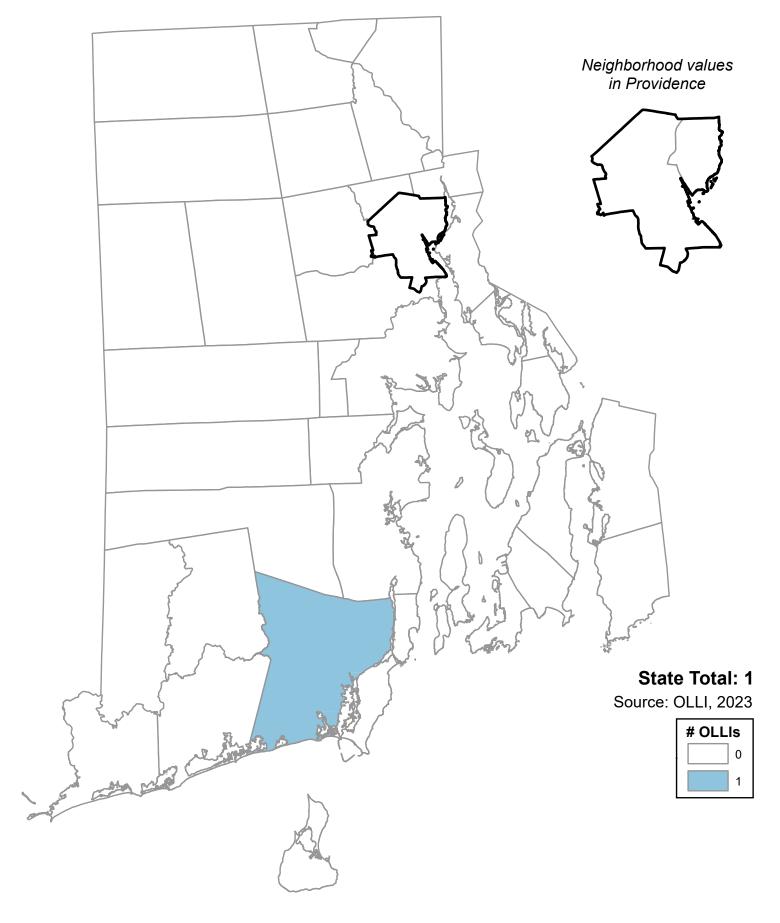

## **Number of Osher Lifelong Learning Institutes (OLLI)**

## **Number of Osher Lifelong Learning Institutes (OLLI)**

| Alphabetical Order of Town |   | Ranked Rate, High to Low |   |
|----------------------------|---|--------------------------|---|
| Barrington                 | 0 | South Kingstown          | 1 |
| Bristol                    | 0 | Barrington               | 0 |
| Burrillville               | 0 | Bristol                  | 0 |
| Central Falls              | 0 | Burrillville             | 0 |
| Charlestown                | 0 | Central Falls            | 0 |
| Coventry                   | 0 | Charlestown              | 0 |
| Cranston                   | 0 | Coventry                 | 0 |
| Cumberland                 | 0 | Cranston                 | 0 |
| East Greenwich             | 0 | Cumberland               | 0 |
| East Providence            | 0 | East Greenwich           | 0 |
| Exeter                     | 0 | East Providence          | 0 |
| Foster                     | 0 | Exeter                   | 0 |
| Glocester                  | 0 | Foster                   | 0 |
| Hopkinton                  | 0 | Glocester                | 0 |
| Jamestown                  | 0 | Hopkinton                | 0 |
| Johnston                   | 0 | Jamestown                | 0 |
| Lincoln                    | 0 | Johnston                 | 0 |
| Little Compton             | 0 | Lincoln                  | 0 |
| Middletown                 | 0 | Little Compton           | 0 |
| Narragansett               | 0 | Middletown               | 0 |
| Newport                    | 0 | Narragansett             | 0 |
| New Shoreham               | 0 | Newport                  | 0 |
| North Kingstown            | 0 | New Shoreham             | 0 |
| North Providence           | 0 | North Kingstown          | 0 |
| North Smithfield           | 0 | North Providence         | 0 |
| Pawtucket                  | 0 | North Smithfield         | 0 |
| Portsmouth                 | 0 | Pawtucket                | 0 |
| Providence                 | 0 | Portsmouth               | 0 |
| Richmond                   | 0 | Providence               | 0 |
| Scituate                   | 0 | Richmond                 | 0 |
| Smithfield                 | 0 | Scituate                 | 0 |
| South Kingstown            | 1 | Smithfield               | 0 |
| Tiverton                   | 0 | Tiverton                 | 0 |
| Warren                     | 0 | Warren                   | 0 |
| Warwick                    | 0 | Warwick                  | 0 |
| Westerly                   | 0 | Westerly                 | 0 |
| West Greenwich             | 0 | West Greenwich           | 0 |
| West Warwick               | 0 | West Warwick             | 0 |
| Woonsocket                 | 0 | Woonsocket               | 0 |
| Providence Neighborhoods   |   | Providence Neighborhoods |   |
| Providence NE              | 0 | Providence NE            | 0 |
| Providence Other           | 0 | Providence Other         | 0 |