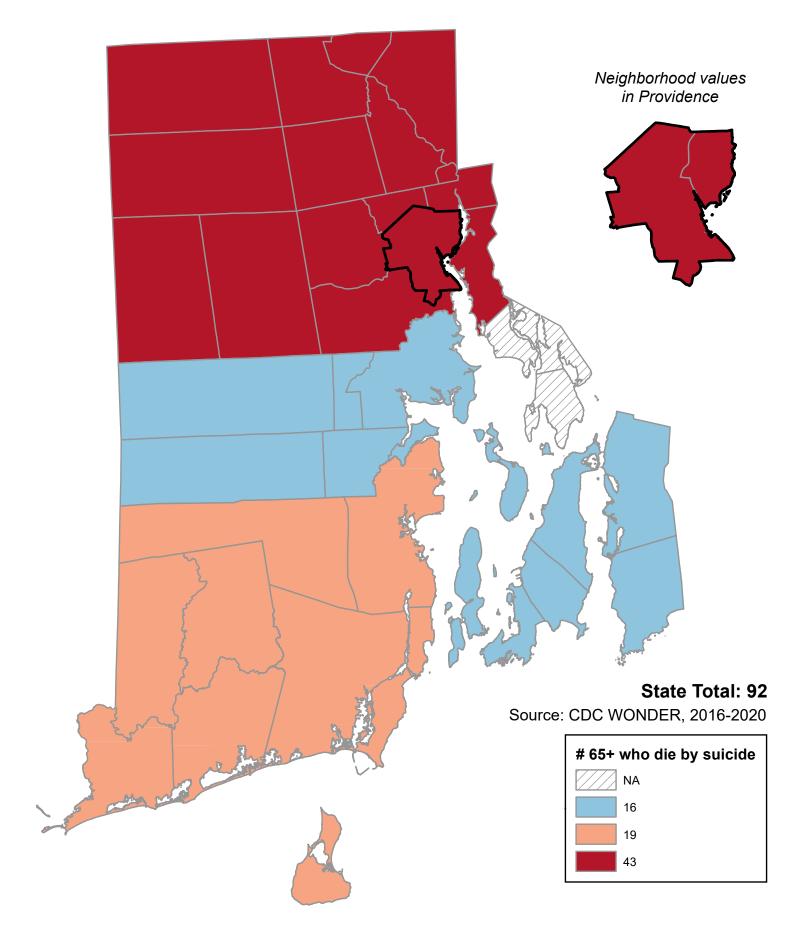

## Number of Persons Age 65+ Years who Died by Suicide (County)

Map generated 12/2024 by The Healthy Aging Data Report Team at Gerontology Institute, University of Massachusetts Boston To see more Healthy Aging Data Reports go to www.healthyagingdatareports.org | Research supported by the Point32Health Foundation

| Alphabetical Order of Town |    | Ranked Rate, High to Low |    |
|----------------------------|----|--------------------------|----|
| Barrington                 | NA | Burrillville             | 43 |
| Bristol                    | NA | Central Falls            | 43 |
| Burrillville               | 43 | Cranston                 | 43 |
| Central Falls              | 43 | Cumberland               | 43 |
| Charlestown                | 19 | East Providence          | 43 |
| Coventry                   | 14 | Foster                   | 43 |
| Cranston                   | 43 | Glocester                | 43 |
| Cumberland                 | 43 | Johnston                 | 43 |
| East Greenwich             | 14 | Lincoln                  | 43 |
| East Providence            | 43 | North Providence         | 43 |
| Exeter                     | 19 | North Smithfield         | 43 |
| Foster                     | 43 | Pawtucket                | 43 |
| Glocester                  | 43 | Providence               | 43 |
| Hopkinton                  | 19 | Scituate                 | 43 |
| Jamestown                  | 16 | Smithfield               | 43 |
| Johnston                   | 43 | Woonsocket               | 43 |
| Lincoln                    | 43 | Charlestown              | 19 |
| Little Compton             | 16 | Exeter                   | 19 |
| Middletown                 | 16 | Hopkinton                | 19 |
| Narragansett               | 19 | Narragansett             | 19 |
| Newport                    | 16 | New Shoreham             | 19 |
| New Shoreham               | 19 | North Kingstown          | 19 |
| North Kingstown            | 19 | Richmond                 | 19 |
| North Providence           | 43 | South Kingstown          | 19 |
| North Smithfield           | 43 | Westerly                 | 19 |
| Pawtucket                  | 43 | Jamestown                | 16 |
| Portsmouth                 | 16 | Little Compton           | 16 |
| Providence                 | 43 | Middletown               | 16 |
| Richmond                   | 19 | Newport                  | 16 |
| Scituate                   | 43 | Portsmouth               | 16 |
| Smithfield                 | 43 | Tiverton                 | 16 |
| South Kingstown            | 19 | Coventry                 | 14 |
| Tiverton                   | 16 | East Greenwich           | 14 |
| Warren                     | NA | Warwick                  | 14 |
| Warwick                    | 14 | West Greenwich           | 14 |
| Westerly                   | 19 | West Warwick             | 14 |
| West Greenwich             | 14 | Barrington               | NA |
| West Warwick               | 14 | Bristol                  | NA |
| Woonsocket                 | 43 | Warren                   | NA |
| Providence Neighborhoods   |    | Providence Neighborhoods |    |
| Providence NE              | 43 | Providence NE            | 43 |
| Providence Other           | 43 | Providence Other         | 43 |