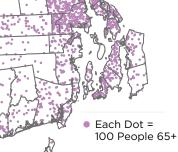

# 2025 Rhode Island Healthy Aging Data Report

172 indicators for 41 communities

🕐 healthyagingdatareports.org/rhode-island-healthy-aging-data-report

## **Rhode Island's Older Population is Growing**

Total state population of older adults (60+) has grown to

## 273,831

# Aging Population Density



## The Older Population is Changing

Opportunity to build upon the knowledge and experience of older adults



#### of people 65+ are dually-eligible for Medicaid and Medicare (eligibility is determined by income, disability, or age)

#### **Chronic Conditions in Age 65+**

**1 in 3** Anxiety (34%) | Depression (35%) | Diabetes (32%)

#### **Over Half** with Osteoarthritis or Rheumatoid Arthritis (57.3%)

75%

with Hypertension

### **Disparities in Older Women's Health**

Mental Health

Women have double the

rates of men for anxiety

schizophrenia, and PTSD

State Agencies

Universities

Villages

and depression, and

have higher rates of

Alzheimer's disease,



Women are **7x more likely than men to have osteoporosis** and have higher rates of arthritis and hip fracture



#### **Pos