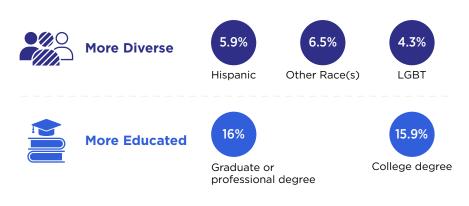

## The Older Population is Changing

Opportunity to build upon the knowledge and experience of older adults